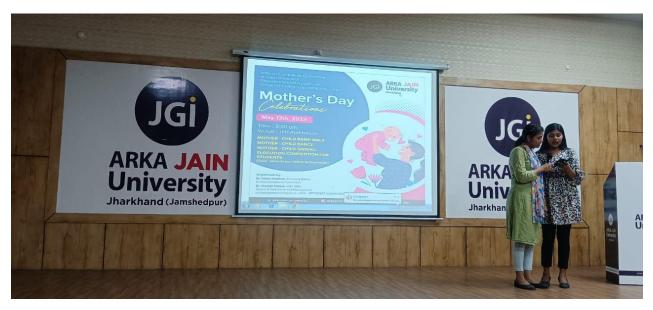

#### POSTER OF THE EVENT

Internal Complaints Committee in association with Department of Management, School of Commerce and Management

May 13th, 2023

Time : 9:00 am Venue : JEH Auditorium

MOTHER - CHILD RAMP WALK MOTHER - CHILD DANCE MOTHER - CHILD SINGING ELOCUTION COMPETITION FOR STUDENTS (Topic : How do you define Motherhood?)

Organised by :

👩 arkajainuniversity

1800 - 1200 - 200

2

Poster of the Event: International Festival celebrations: Mothers' Day Celebration

# Photos of the Event

Photo of the Event: : International Festival celebrations: Mothers' Day Celebration

Photo of the Event: International Festival celebrations: Mothers' Day Celebration

R4V2+8XQ, Mohanpur, Jharkhand 832108, India