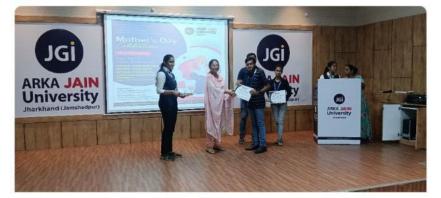

**DETAILS:** It was a one-Day event, which was devoted to celebrating **Unconditional love**, **Support**, and **sacrifices** of mothers. The event was organised on the eve of Mothers' Day, in honour of the remarkable contribution of the mothers, to the society. The chief guest of the day was Dr. Shahin Razi, Professor Emeritus. The event commenced with the lamp lighting by the honourable Chief Guest. The guest was then felicitated by plant pot by the Dean, Students' Welfare, Dr Angad Tiwary. The Vice Chancellor, Dr S.S. Razi addressed the gathering by highlighting the significance of mothers. The female employees, who are mothers, brought their respective children with them and 'Ramp walk' was organised for all of them. The children were rewarded with 'goody bags'. An 'Elocution competition' on the topic 'How do you define motherhood' was also organised for the Students. There were dancing and singing performances by the Students.

# Photos of the Event

Photo of the Event: : International Festival celebrations: Mothers' Day Celebration

Photo of the Event: International Festival celebrations: Mothers' Day Celebration

R4V2+8XQ, Mohanpur, Jharkhand 832108, India