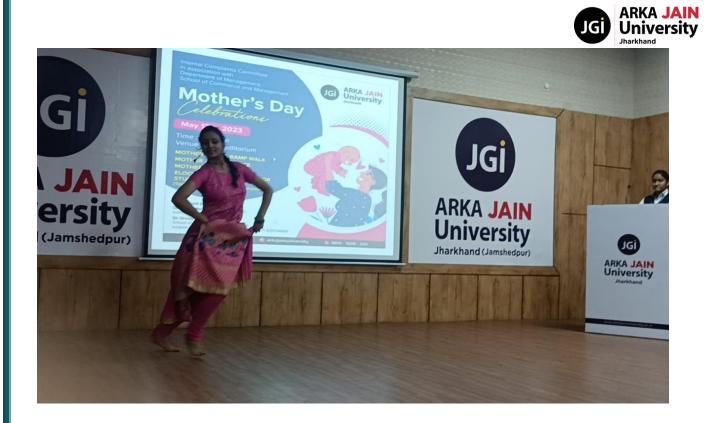

**DETAILS:** It was a one-Day event, which was devoted to celebrating **Unconditional love**, **Support**, and **sacrifices** of mothers. The event was organised on the eve of Mothers' Day, in honour of the remarkable contribution of the mothers, to the society. The chief guest of the day was Dr. Shahin Razi, Professor Emeritus. The event commenced with the lamp lighting by the honourable Chief Guest. The guest was then felicitated by plant pot by the Dean, Students' Welfare, Dr Angad Tiwary. The Vice Chancellor, Dr S.S. Razi addressed the gathering by highlighting the significance of mothers. The female employees, who are mothers, brought their respective children with them and 'Ramp walk' was organised for all of them. The children were rewarded with 'goody bags'. An 'Elocution competition' on the topic 'How do you define motherhood' was also organised for the Students. There were dancing and singing performances by the Students.

# Photos of the Event

Photo of the Event: : International Festival celebrations: Mothers' Day Celebration

Photo of the Event: International Festival celebrations: Mothers' Day Celebration

R4V2+8XQ, Mohanpur, Jharkhand 832108, India