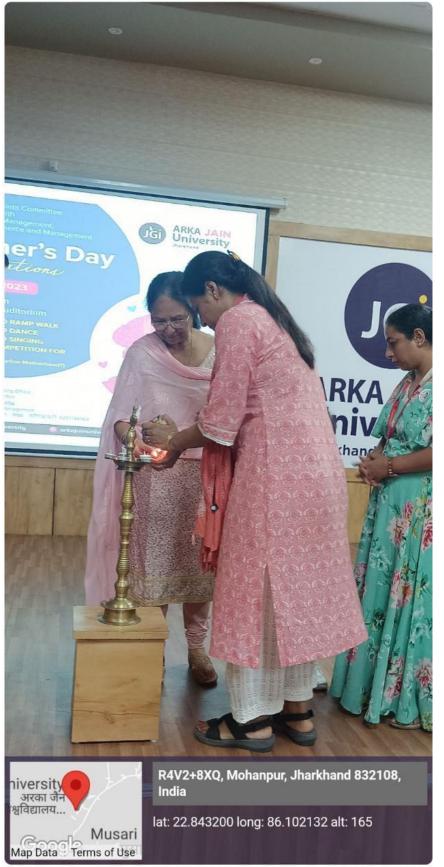

# Photos of the Event

Photo of the Event: : International Festival celebrations: Mothers' Day Celebration

Photo of the Event: International Festival celebrations: Mothers' Day Celebration

R4V2+8XQ, Mohanpur, Jharkhand 832108, India

lat: 22.843199 long: 86.102138 alt: 165

Photo of the Event: International Festival celebrations: Mothers' Day Celebration

Photo of the Event: International Festival celebrations: Mothers' Day Celebration