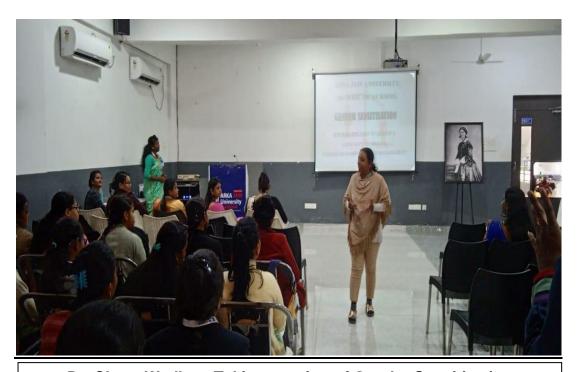

#### SESSION ON GENDER SENSITIZATION

On the 3<sup>rd</sup> day of AARAMBH, the session on "Gender sensitization" was held on 30<sup>th</sup> November 2022 in the Baudhayana (BLOCK C) Seminar hall by Dr. Charu Wadhwa, Associate Professor, School of Commerce and Management, Arka Jain University. She provide some useful information regarding Gender Sensitization as to encourage individuality, remove gender stereotypes, encourage individuality, remove gender stereotypes. She also talked about increase respect for differences as well recognise similarities in others. She motivated the students to understand, empathise with and care for others and to demonstrate and to promote equal opportunity.

Dr. Charu Wadhwa Taking session of Gender Sensitization