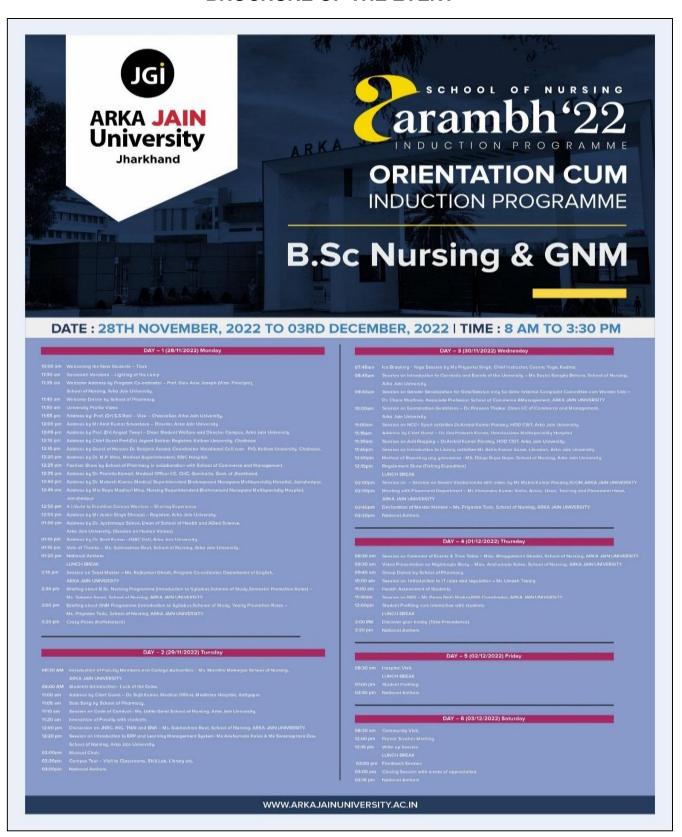

#### **BROCHURE OF THE EVENT**

**Inauguration of AARAMBH 2022** 

**Guests paying honour to Nightangle** 

Felicitating Chief Guest – Prof (Dr).J. Sekhar

Address by Dr. Sanjeev Anand - Guest of Honour

Tribute to Corona Warriors by the guests and Vice Principal