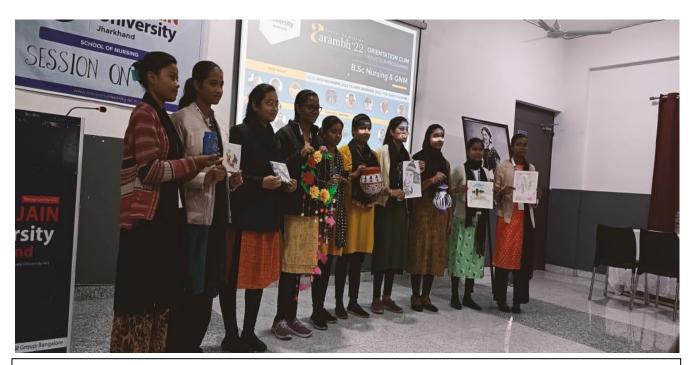

Last day lunch was provided by the University to all the students and the faculties. Students had a write up session and the best of write up session was awarded with some gifts. Virtual feedback session of the students was taken on Orientation cum Induction Programme followed by Vote of thanks and the day ended with National Anthem.

**OUTCOME** –The Orientation cum Induction helps students to get more idea about the Nursing Profession by visiting Hospitals and CHC. They inspired themselves about the profession and they promised that they will provide quality care to the patient.