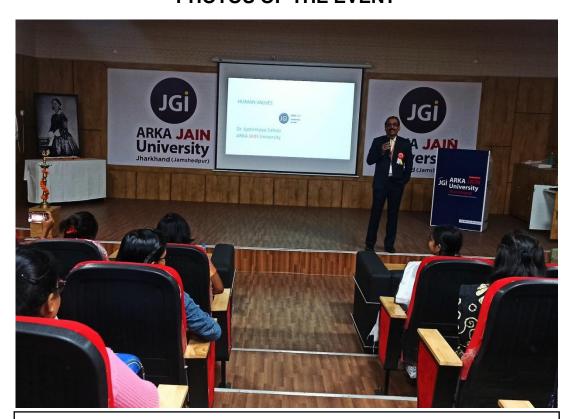

#### **SESSION ON HUMAN VALUES**

Session on **Human Values** was conducted on **JEH Auditorium** at Block – Aryabhatta, by **Dr. Jyotirmaya Sahoo**, Dean, School of Pharmacy on 28<sup>th</sup> November 2022. He provided a message to the students and faculty members to develop attitudes, motivation and behaviours. He represented the interpretation between right and wrong. Also gave some ideas and way to understand humans and organisation. And to fulfil our aspirations, both values and skills are necessary. Being a motivator, influencing others to deviate positively, the attitude towards life and living beings. Learning from one another the skills of peacemaking, observing the good in each, and trying to bring the best from within oneself. Each one should improvise by being true to themselves, and being loyal to their goals, life, education, family, and nation.

Dr. Jyotirmaya Sahoo addressing students and faculties about Human Values