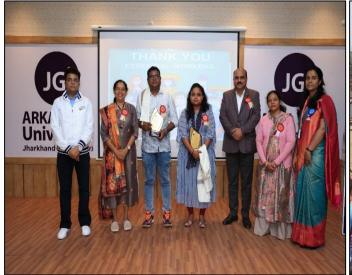

Last day lunch was provided by the University to all the students and the faculties. Students had a write up session and the best of write up session was awarded with some gifts. Virtual feedback session of the students was taken on Orientation cum Induction Programme followed by Vote of thanks and the day ended with National Anthem.