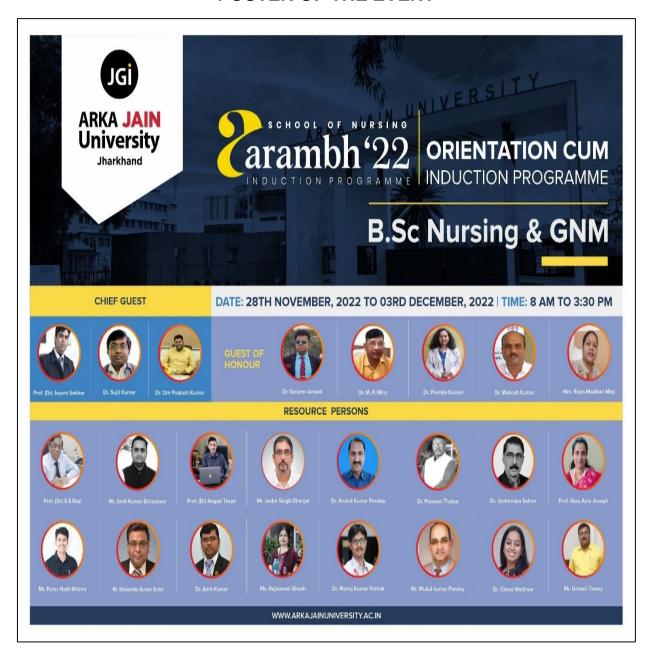

nt of health Centre. Student obtains some ideas about the layout and the function of Community Health Centre. Next the students went to visit Primary School at Mohanpur Village.

Last day lunch was provided by the University to all the students and the faculties. Students had a write up session and the best of write up session was awarded with some gifts. Virtual feedback session of the students was taken on Orientation cum Induction Programme followed by Vote of thanks and the day ended with National Anthem.

**OUTCOME** –The Orientation cum Induction helps students to get more idea about the Nursing Profession by visiting Hospitals and CHC. They inspired themselves about the profession and they promised that they will provide quality care to the patient.



#### **POSTER OF THE EVENT**





#### **BROCHURE OF THE EVENT**









**Inauguration of AARAMBH 2022** 

**Guests paying honour to Nightangle** 



Felicitating Chief Guest – Prof (Dr).J. Sekhar



Address by Dr. Sanjeev Anand - Guest of Honour





Tribute to Corona Warriors by the guests and Vice Principal

Session on Yoga by Ms. Priyanka Singh



Lamp Lighting by Chief Guest Dr. Sujit Kumar and Dr. Om Prakash Kumar







Visit to Primary School, Mohanpur

**Visit to Community Health Centre** 







Visit to Meditrina Hospital





**Tour of Bramhananda Multispeciality Hospital** 



Students showed their hidden talent



# LIST OF PARTICIPANTS IN GNM

# SCHOOL OF NURSING, ARKA JAIN UNIVERSITY

AARAMBH-2022

# STUDENT ATTENDACE LIST

GNM 1st year

|              | 28-11-2022               |