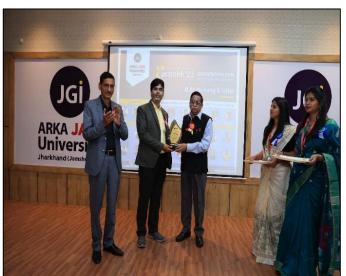

Felicitation was given to the Corona Warriors by Chief Guest and Guest of Honour. Bro. Antony Thomas and Ms. K.M Diane shared their experience and how they used to manage the COVID situation during the peak time. Vote of thanks was delivered by Mrs. Subhashree Rout, Nursing Tutor, School of Nursing.