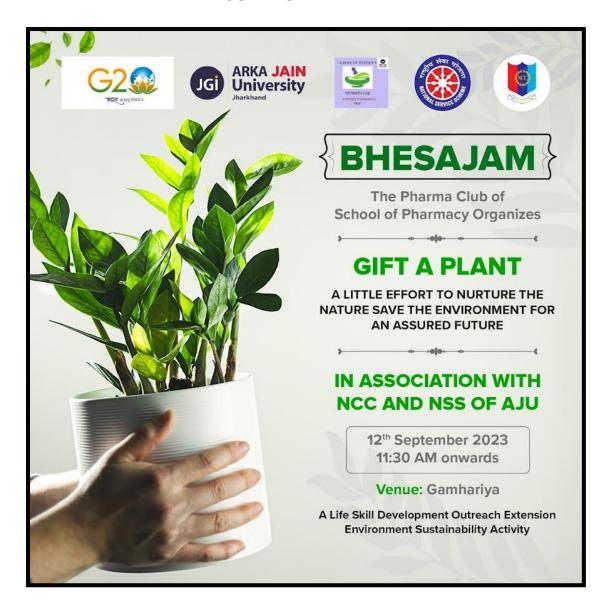

and conceptualized by Dr. Jyotirmaya Sahoo. The event received high praise from the Vice-Chancellor, Dr. S.S. Razi, who commended both the students and the faculty for organizing such a meaningful awareness event for the public.

## **TAKEAWAY (OUTCOMES):**

The "GIFT A PLANT" event organized by the School of Pharmacy at ARKA JAIN University has had a positive and multi-faceted outcome. It not only increased awareness about environmental sustainability but also encouraged personal responsibility, community engagement, and a commitment to promoting a greener and more sustainable planet. This event serves as an inspiring example of how educational institutions can play a crucial role in nurturing environmental consciousness among the youth and the wider community.



## POSTER OF THE EVENT



Figure 1: Poster of the event "Gift the Plant"



### PHOTOS OF THE EVENT



Figure 2: Students Distributing Plants and Creating Awareness among the Public



Figure 3: Students Take Charge in Plant Distribution and Public Awareness



## PHOTOS OF THE EVENT



Figure 4: Plants Decorated by Students for Gifting



Figure 5: Students with faculty members, participating in the "GIFT A PLANT" event



## PHOTOS OF THE EVENT



Figure 6: Young Minds Cultivating Awareness through "Gift a Plant"



#### **FEEDBACK ANALYSIS**







| 0 9       | of the Event: "GIFT A PL                       | LANT " Event                  | L ()F J<br>Registi<br>endano | catio | e cu |   |    |                                          |                     | Date of th | e Event: <u>12</u> | .9.2