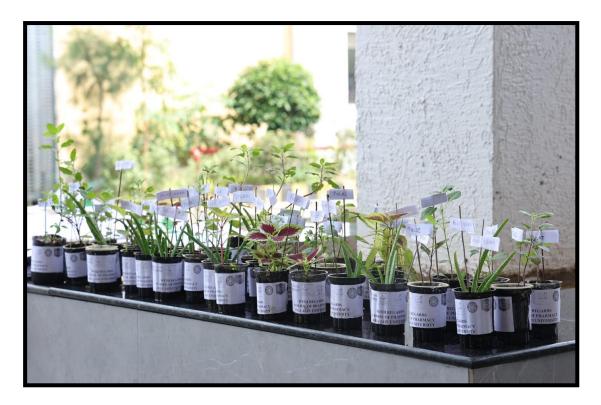

## PHOTOS OF THE EVENT

Figure 4: Plants Decorated by Students for Gifting

Figure 5: Students with faculty members, participating in the "GIFT A PLANT" event