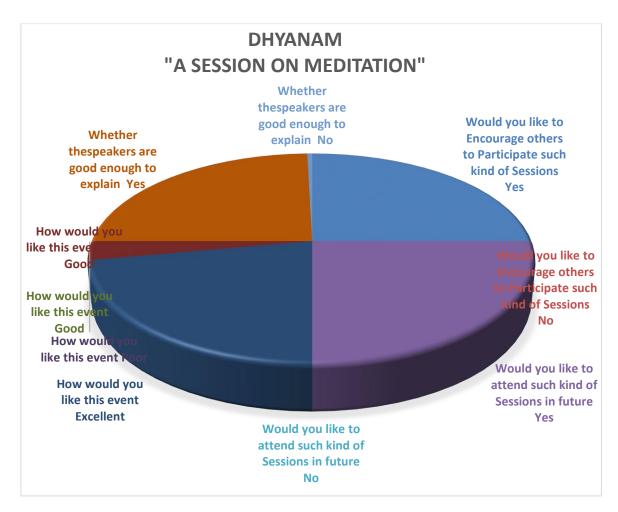

|       |       |       |     |                | 1        | -          | -                    |         |      |      |      |   |   |
|                                         |                                      | r-rner                                |                               |                      |       |       |       |     |                |          |            |                      |         |      |      | 11   |   |   |
|                                         | Signature of School of ARKA JAIN Uni | Affie Head                            |                               |                      |       |       |       | 14  |                | D        | uma V      |                      |         |      | 1    | -    |   |   |



### **FEEDBACK ANALYSIS**