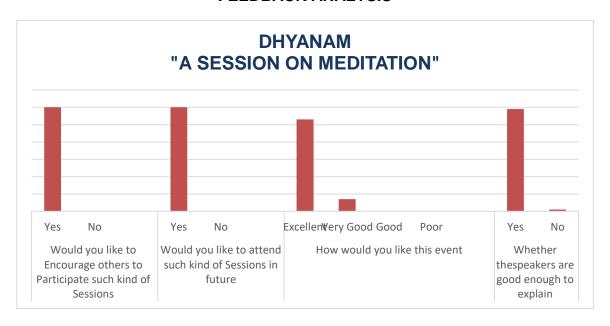

|       |       |       |     |                | 1        | -          | -                    |         |      |      |      |   |   |
|                                         |                                      | r-rner                                |                               |                      |       |       |       |     |                |          |            |                      |         |      |      | 11   |   |   |
|                                         | Signature of School of ARKA JAIN Uni | Affie Head                            |                               |                      |       |       |       | 14  |                | D        | uma V      |                      |         |      | 1    | -    |   |   |



### **FEEDBACK ANALYSIS**