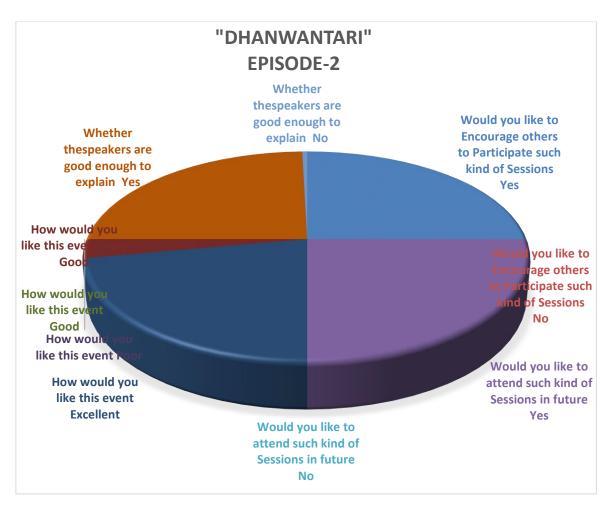

| Puruma Makatu sture of the Event Coord                                        | dinata |       |        |      |



#### **FEEDBACK ANALYSIS**