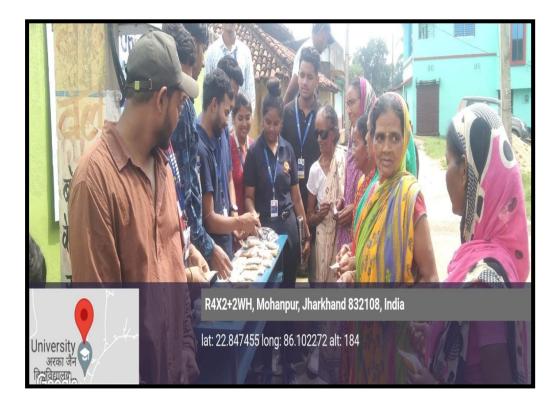

### PHOTOS OF THE EVENT

Figure 2: Miss. Shristi explaining the importance of Herbal Drugs and its Cultivation

Figure 3: Villagers taking herbal medicine from the students