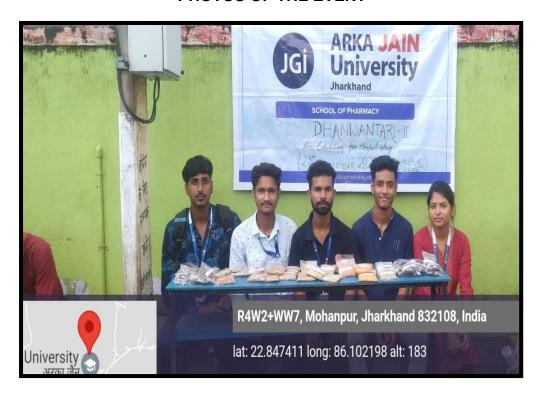

## PHOTOS OF THE EVENT

Figure 4: Students Ready for the Exhibition

Figure 5: The spectators enjoying the exhibition of Herbal Drugs

| **                                          |                         | JGİ                                              | l J                 | Jniv<br>harki | er: | AIN |                              |                      |                    |                                                           |                     |        |    |      |   |    |
|---------------------------------------------|-------------------------|--------------------------------------------------|---------------------|---------------|-----|-----|------------------------------|----------------------|--------------------|-----------------------------------------------------------|---------------------|--------|----|------|---|----|
| Name of the Event: DHAN NA                  | NTARI-A<br>Wilson 104 H | SCHOOL O<br>Event Res<br>Attend                  | istrat              | ion (         | um  | Y   |                              |                      | Date of the Event: | 23.9.2                                                    | 3_to                |        |    |      |   |    |
| SI. Name of the Candidate<br>No.            | - 1/                    | Signature of the Candidate                       | Hov<br>like<br>sess |               |     |     | The spea explithe the telean | ker<br>ained<br>opic | Feedback           | Would<br>like to<br>attend<br>type o<br>event/<br>n in fu | this<br>f<br>sessio | D1D2   |    | D, D |   | D, |
|                                             |                         |                                                  |                     |               | i A | P   | Y                            | N                    |                    | Y                                                         | N                   |        |    |      |   |    |
| 1 Nityanand Gorai                           | AJU 230008              | Witzenand Grai<br>Aditya Mins<br>Bakhu Josephan, | /                   |               |     |     |                              |                      |                    | V                                                         |                     |        |    |      |   |    |
| 2 Atitya Minz                               | AJU/230788              | Aditya Min                                       | 1                   |               |     |     |                              |                      |                    | 1                                                         |                     |        |    |      |   |    |
| 3 Bablu Pradhan                             | AJU/251135              | Bablu Jordan.                                    |                     | 1             |     |     |                              |                      |                    | J                                                         |                     |        |    |      |   |    |
| 4 Jagannath Mahato                          | AJU/230164              | Jogannath Mahato                                 | 1                   |               |     |     |                              |                      |                    | ~                                                         |                     |        |    |      |   |    |
| 5 Smaith Aradhan                            | AJU/2300/3              | Sangita Agadham                                  | /                   |               |     |     |                              |                      |                    | 1                                                         |                     |        |    |      |   |    |
| 6 Sumaiya fathma                            | AJU 231159              | Sunairy                                          | 1                   |               |     |     |                              |                      |                    | 1                                                         |                     |        |    |      |   |    |
| 7 Roshni Mishra                             | AJU 231152              | Roshni Mishra                                    |                     | 1             |     |     |                              |                      |                    |                                                           |                     |        |    |      |   |    |
| 8 Kumar Yash                                | ATU 231127              | yash kuman                                       | 1                   |               |     |     |                              |                      |                    | 1                                                         |                     |        |    |      |   |    |
| 9 Reena Honhaga                             | AJU/230077              | Reence Honhaga                                   | 1                   |               |     |     |                              |                      |                    | /                                                         |                     |        | +  | H    | + |    |
| 10 Agumita Das                              | AJU 230037              | Yousmital !                                      | 1                   |               |     | 1   |                              |                      |                    | 1                                                         |                     |        |    |      |   |    |
| *F-Excellent, V-Very good, G-good, A-Averag |                         | 1                                                |                     |               |     |     |                              |                      |                    |                                                           |                     |        |    | Ш    |   |    |
| Signature<br>I<br>Schools<br>ARKA JAIN U    | Of the Head             | nd                                               |                     |               |     |     |                              |                      | Pengnature of      | o Mau<br>the Event                                        |                     | rdinat | or |      |   |    |