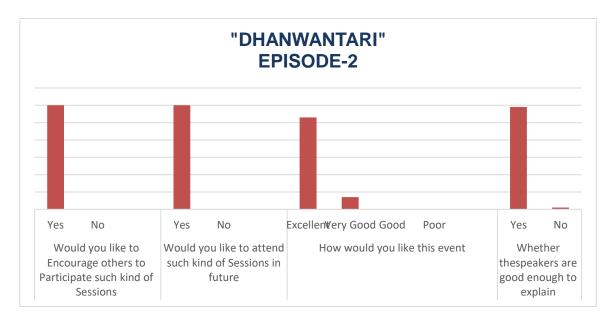

| Puruma Makatu sture of the Event Coord                                        | dinata |       |        |      |



#### **FEEDBACK ANALYSIS**