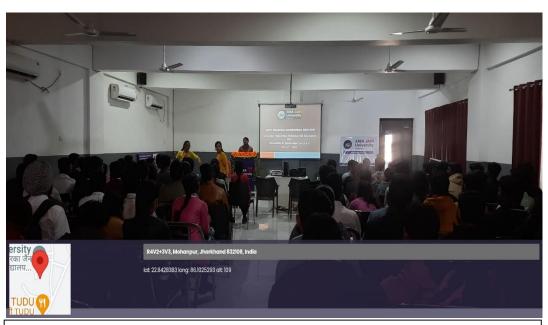

A session on gender Sensitization was taken by Dr. Charu Wadhwa on the day 4 of the orientation program where she interacted with the female students of BCA Batch-2022. Mr. Anshu Sarkar, Yoga expert discussed about physical & mental health, Importance of biological clock to regulate body, Importance of Yoga, career objectives as well as stability of life. On the last day of the induction program students were visited to the Local area of University, MOHANPUR Gram Panchayat were they had discussed common issues and cleanness of village with Gram Panchayat representative for improving the village cleanness and facility provided to people. Gram Panchayat representative took the students and staff for visit of village and made them aware about the society of village so that students can be aware of the facility and problem faced by resident of the village. Day seven of the AARAMBH was ended with overall feedback of the induction program by the students and National Anthem.