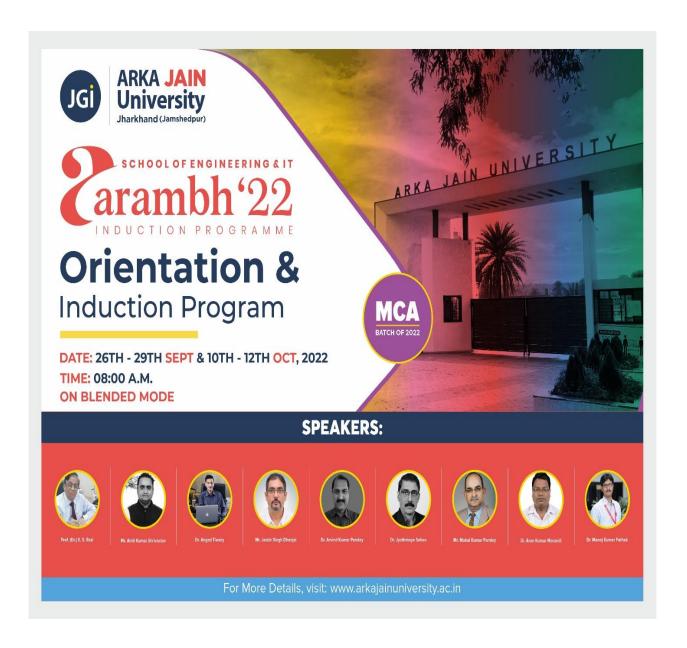

# Report on AARAMBH 2022 an Orientation and Induction Program for BCA by Department of CS & IT Held from 15.09.2022-22.09.2022

| Date of Event      | 15.09.2022-22.09.2022                                        |
|--------------------|--------------------------------------------------------------|
| Name of the Event  | AARAMBH 2022 an Orientation and Induction<br>Program for BCA |
| Type of the Event  | Soft Skill Development Program                               |
| Conducted by       | Department of CS& IT                                         |
| No. of Participant | 319                                                          |

**Objective:** The objective of the orientation program is to familiarize students with the institution's rules and academic requirements as well as introduce them to their classmates and faculty members. Induction Programis to help new students adjust and feel comfortable in the new environment, inculcate in them the ethos and culture of the institution.

**Details:** The week long orientation program commenced on 15th September 2022 to welcome the newly admitted fresher's of BCA. The event began at 08:30 am with a welcome note by Dr. Arvind Kumar Pandey, HOD CS & IT. The honorable Vice chancellor Prof. Dr. S.S. Razi Sir has addressed the fresher' and inspired them by showing them how unwavering goal setting, hard work, dedication, and determination can help people achieve great heights despite challenging circumstances. This was followed by Mr. Amit Kumar Srivastava, Director, AJU, Mr. Jasbir Dhanjal, Registrar, AJU and Dr. Angad Tiwary, Dean Student Welfare, AJU. Then came the time for the freshers to know and meet the faculties of CS and IT department and know about the Scheme of Study and specialization courses and various clubs of the University.