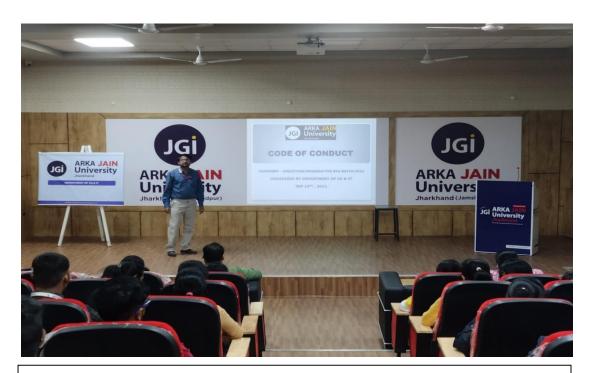

#### SESSION ON CODE OF CONDUCT AND ETHICS

The objective of this session was to set the rules for students to stay in control because it provides them with a safer environment around each other and easier for everybody to get along. A Session on **Code of Conduct and Ethics** was held on 19<sup>th</sup>September 2022 on Day 4<sup>th</sup> of the Induction Program at the university campus where the Professor explained the importance of communicating the session on the principles, rules and regulations, expectations. **Mr. Akash Kumar Bhagat** Asst. Professor of department of CS & IT. He shared the ethics, mission and vision of AJU, rules and codes of the University with the students. He asked students to follow it in their lives, then they will have a serene experience in college.

#### PHOTOS OF THE EVENT

Mr. Akash Kumar Bhagat explaining the Code of Conduct and Ethics