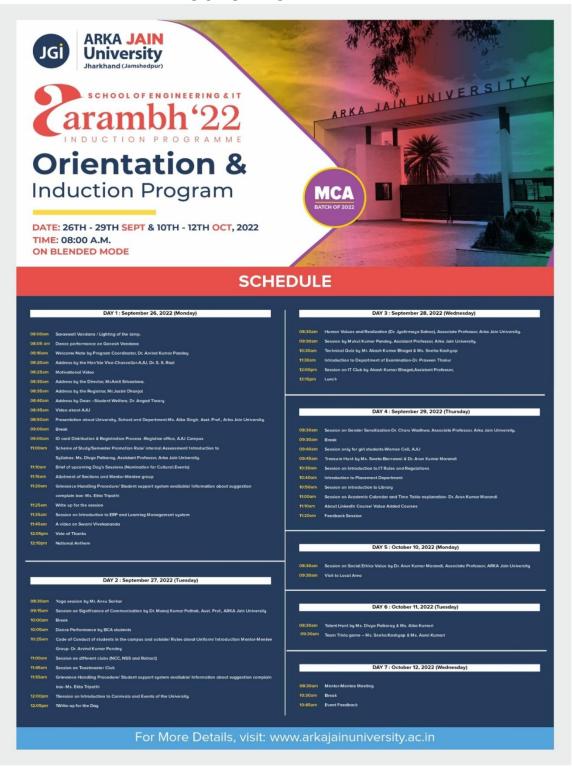

**Details:** The week long orientation program commenced on 15th September 2022 to welcome the newly admitted fresher's of BCA. The event began at 08:30 am with a welcome note by Dr. Arvind Kumar Pandey, HOD CS & IT. The honorable Vice chancellor Prof. Dr. S.S. Razi Sir has addressed the fresher' and inspired them by showing them how unwavering goal setting, hard work, dedication, and determination can help people achieve great heights despite challenging circumstances. This was followed by Mr. Amit Kumar Srivastava, Director, AJU, Mr. Jasbir Dhanjal, Registrar, AJU and Dr. Angad Tiwary, Dean Student Welfare, AJU. Then came the time for the freshers to know and meet the faculties of CS and IT department and know about the Scheme of Study and specialization courses and various clubs of the University.

Ms. Divya Paikaray gave a glimpse of AJU through a short video and also briefed about various clubs of the university. A seven days induction program for the all the newly admitted students is conducted at the beginning of each academic sessionto explore oneself and allows one to experience the joy of learning, stand up to peer pressure, take decisions with courage, be aware of relationships with batch mates. In this session the students are introduced to all functionaries of the university like Directors, Registrar, Dean Student Welfare, Administration team, HOD and Faculties of the Department. In this program, various expert literary activities include reading, writing, debating, enacting a play etc. are conducted during the induction program. This period is utilized to conduct expert talks and lectures by eminent people from industry and academia.

.

Mr. Rahul Gautam, Research Scholar, University of Brimingham, UK and Mr. Arsh Goyal, Senior Software Engineer, Samsung India the Chief Guest for day 2 AARAMBH. Day3 of AARAMBH started with a session on significance of communication by Dr. Manoj Kumar Pathak.

A session on gender Sensitization was taken by Dr. Charu Wadhwa on the day 4 of the orientation program where she interacted with the female students of BCA Batch-2022. Mr. Anshu Sarkar, Yoga expert discussed about physical & mental health, Importance of biological clock to regulate body, Importance of Yoga, career objectives as well as stability of life. On the last day of the induction program students were visited to the Local area of University, MOHANPUR Gram Panchayat were they had discussed common issues and cleanness of village with Gram Panchayat representative for improving the village cleanness and facility provided to people. Gram Panchayat representative took the students and staff for visit of village and made them aware about the society of village so that students can be aware of the facility and problem faced by resident of the village. Day seven of the AARAMBH was ended with overall feedback of the induction program by the students and National Anthem.