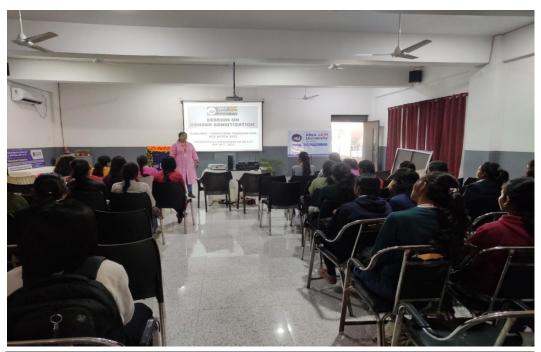

#### SESSION ON GENDER SENSITIZATION

On day 4<sup>th</sup> of the Induction Program a Session on **Gender Sensitization** was organized on 19th September 2022. The speaker for the event was **Ms. Divya Paikaray** Asst. Professor, department of CS & IT. This session was only conducted for the female students where the speaker has explained the difference between sex and gender, how gender is socially constructed and the stereotypes around gender roles. It will help them to determine which assumptions in matters of gender are valid and which are stereotyped.Gender Sensitization gives a clear and precise view about Gender and help to understand that GENDER is not about "Women" it's about "People".

#### PHOTOS OF THE EVENT

Ms. Divya Paikary presenting the session on Gender Sensitization