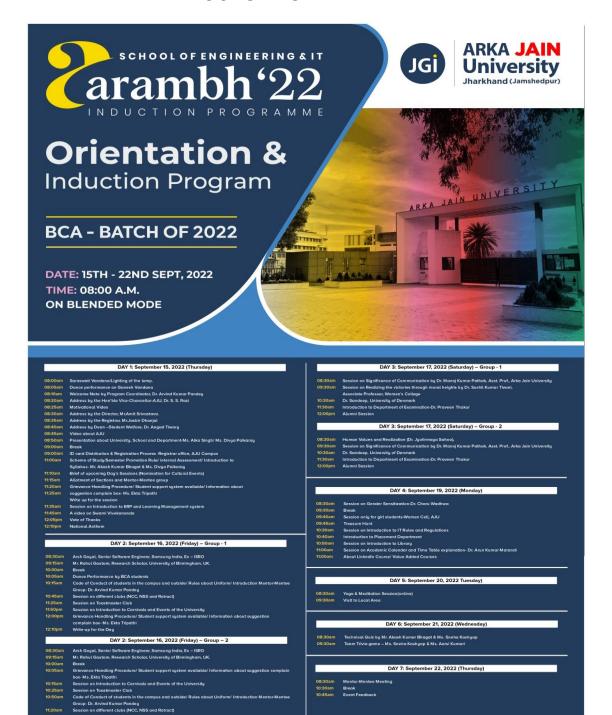

# Report on AARAMBH 2022 an Orientation and Induction Program for BCA by Department of CS & IT Held from 15.09.2022-22.09.2022

| Date of Event      | 15.09.2022-22.09.2022                                        |
|--------------------|--------------------------------------------------------------|
| Name of the Event  | AARAMBH 2022 an Orientation and Induction<br>Program for BCA |
| Type of the Event  | Soft Skill Development Program                               |
| Conducted by       | Department of CS& IT                                         |
| No. of Participant | 319                                                          |

#### **POSTER OF THE EVENT**

#### **BROCHURE OF THE EVENT**

For More Details, visit: www.arkajainuniversity.ac.in