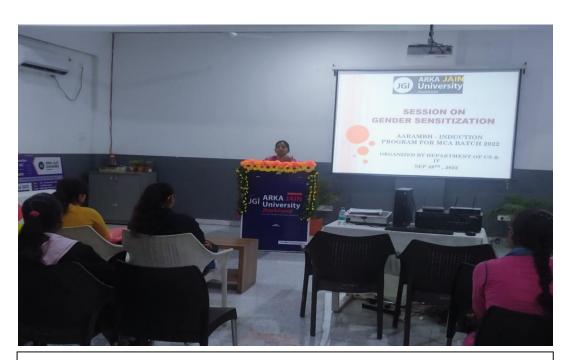

#### SESSION ON GENDER SENSITIZATION

On day 4<sup>th</sup> of the Induction Program a Session on **Gender Sensitization** was organized on 19th September 2022. The speaker for the event was **Ms. Divya Paikaray** Asst. Professor, department of CS & IT. This session was only conducted for the female students where the speaker has explained the difference between sex and gender, how gender is socially constructed and the stereotypes around gender roles. It will help them to determine which assumptions in matters of gender are valid and which are stereotyped.Gender Sensitization gives a clear and precise view about Gender and help to understand that GENDER is not about "Women" it's about "People".

#### PHOTOS OF THE EVENT

Ms. Divya Paikary presenting the session on Gender Sensitization