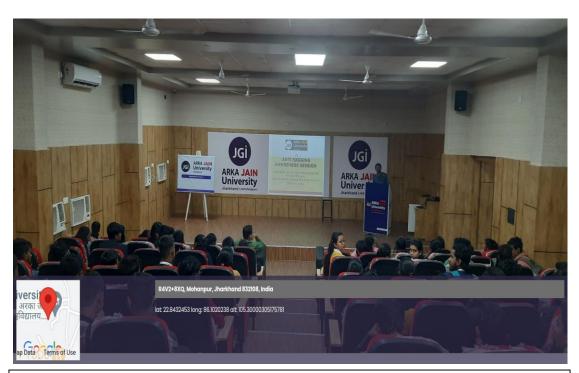

#### SESSION ON ANTI-RAGGING AWARENESS

The main objective of this event was to make students aware about the anti-ragging policies which are being followed in our University. A session on **Anti-Ragging Awareness** was held on 21<sup>st</sup> September 2022 on day 6<sup>th</sup> of the Induction Program by **Mr. Akash Kumar Bhagat** Asst. Professor, department of CS & IT where he briefed about the Anti-Ragging Cell of the University where it perform actions to prevent any physical or mental torture or any kind of absurd activity in the campus. He also shared all the policies, rules and regulations of anti-ragging so that the new students get aware of all the anti-ragging rules of the University and follow it particularly and if they face any such problems they should follow the procedures for informing the authority and get rid of such problem.

#### PHOTOS OF THE EVENT

Mr. Akash Kumar Bhagat explaining the rules and regulations of

Anti Ragging Session