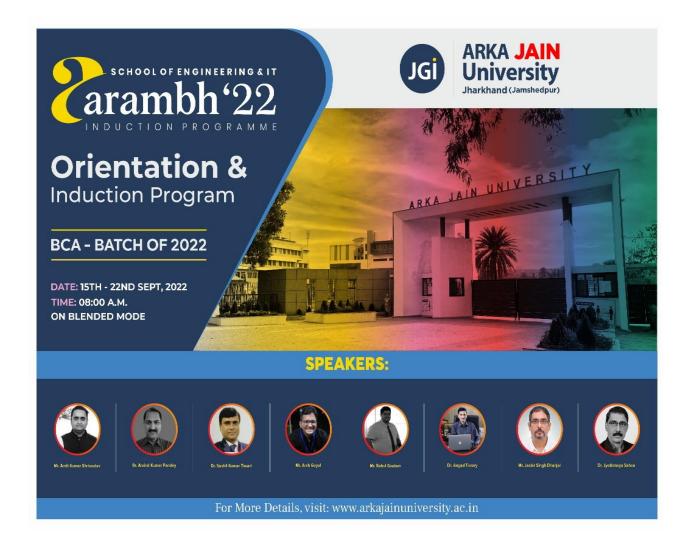

# Report on AARAMBH 2022 an Orientation and Induction Program for BCA by Department of CS & IT Held from 15.09.2022-22.09.2022

| Date of Event      | 15.09.2022-22.09.2022                                        |
|--------------------|--------------------------------------------------------------|
| Name of the Event  | AARAMBH 2022 an Orientation and Induction<br>Program for BCA |
| Type of the Event  | Soft Skill Development Program                               |
| Conducted by       | Department of CS& IT                                         |
| No. of Participant | 319                                                          |

#### **POSTER OF THE EVENT**

#### **BROCHURE OF THE EVENT**

For More Details, visit: www.arkajainuniversity.ac.in