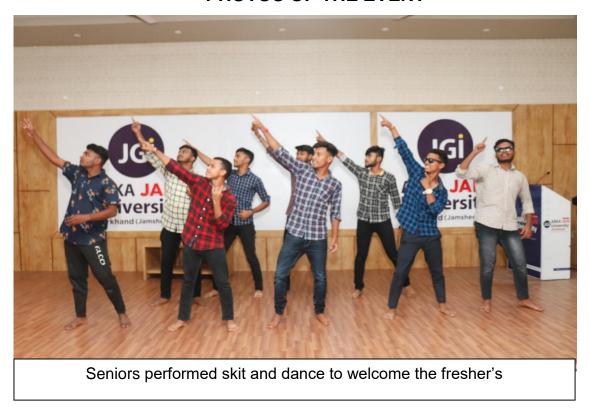

#### **PHOTOS OF THE EVENT**

Inaugration of Aarambh BCA 2022

Dr. Arvind kumar Pandey interacting with the new Batch of BCA 2022