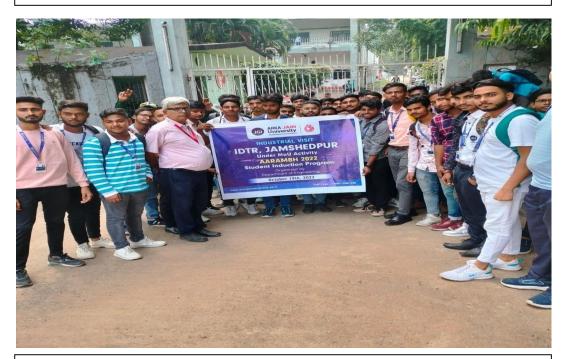

#### PHOTOS OF THE EVENT

Photo of Plantation during Student Induction Program, B.TECH 2022-2026

Photo of Industry (IDTR, Jamshedpur) Visit during Student Induction Program, B.TECH 2022-2026

ARKA JAIN University, Abarkhand Attendance Sheet (SDP) - 2022