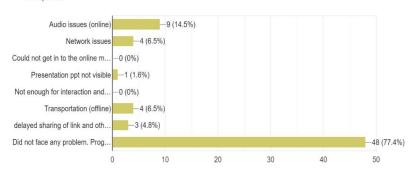

Bharat      | Sharat      | Charat            | AN          |
| 161        | AJU/221682        | ABHAY KUMAR           | dehaw kuman                | AB                 | 4B          | AB          | AB                | AS          |
| 162        | AJU/221714        | RAJ KUMAR             | Paj Xunu.                  | Raz Kunion         | Ra Em       | Rillin      | Rej teneca        | Rai Lynner- |
| 163        | AJU/221756        | ROHIT KUMAR           | Robit Kuma                 | 0                  | Robit King  | Robition    | Polid Kumas       | Phil kura   |





#### STUDENTS FEEDBACK ANALYSIS

## Which program/event you found most effective 62 responses



## Rate the overall Induction Program 62 responses



## The problems you faced during the induction program 62 responses