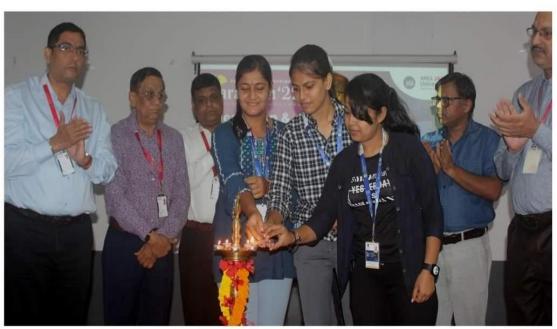

processes. The induction and orientation program was jointly organized by Department of Engineering, School of Engineering & IT and Institute Industry Interaction Cell (IIIC) and MoU partners of ARKA JAIN University with eminent resources from Industry and Academia. The weeklong event energized the students with powerful speeches by dynamic resources. The function began with the lighting of the lamp by the dignitaries followed by Saraswati and Ganesh vandana performed by the students. This momentous inaugural address was initiated by Honorable Vice Chancellor Prof. Dr. S.S.RAZI, who expressed his valuable thoughts on the importance of health and education for the progress of any nation. He further emphasized on the importance of ethics in one's life to lead a life full of contentment. University is not only a place to give education but it also imparts discipline too, he said. The address by Prof. Dr. S.S.Razi, was concluded by a remarkable statement that, "You earn your degree, not buy it." Assistant Dean, Dr. Ashwini Kumar highlighted the importance of induction program in the beginning of this program. He expressed in his speech that discipline and punctuality go side by side. Giving examples, he quoted the importance of practical classes and gave the assurance that faculty is always there to solve their problems related to academics. Director (Campus) Dr. Angad Tiwary enlightened the freshers with the correlation of success and failure. The inaugural session was graced by the presence of the Chief Guest Prof. (Dr.) Dilip Kumar Singh, Director B.I.T Sindri; Special Guest Prof. (Dr.) Manikant Paswan, Special Guest Prof. (Dr). Satish Kumar, NIT Jamshedpur. Incorporation of meditation and breathing can help improve a person's mental well-being. "Regular yoga practice creates mental clarity and calmness; increases body awareness; relieves chronic stress patterns; relaxes the mind; centers attention; and sharpens concentration. Ms. Priyanka Singh who is a very famous yoga teacher in Jamshedpur was our guest forth is induction program.