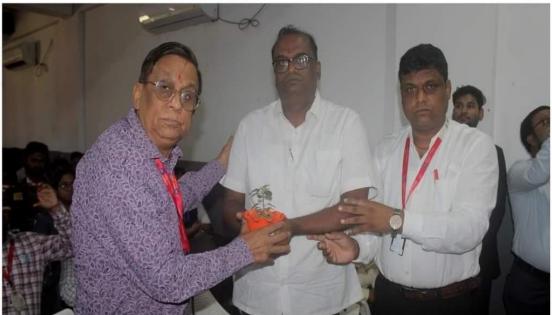

#### PHOTOS OF THE EVENT

Photo of Plantation during Student Induction Program, B.TECH 2022-2026

Photo of Industry (IDTR, Jamshedpur) Visit during Student Induction Program, B.TECH 2022-2026

ARKA JAIN University, Abarkhand Attendance Sheet (SDP) - 2022