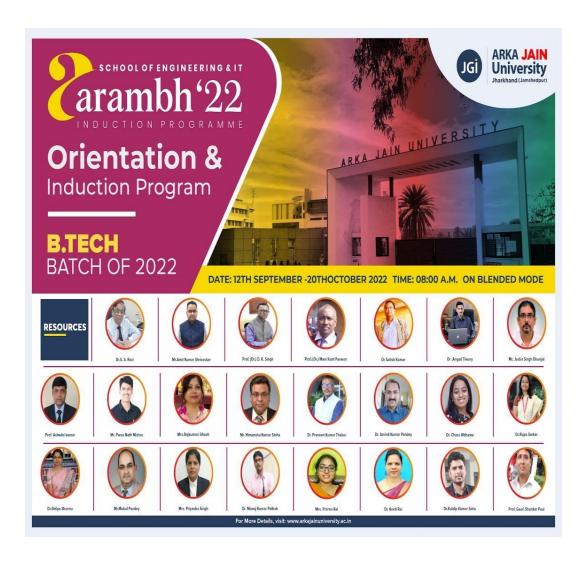

ress relief under pressure, and overall mental well-being. There are no one- size-fits-all time management steps; what works for us might not work for others. We may have noticed that we get too stressed when our schedule doesn't go as planned. Or we're getting too overwhelmed because we're overworking. For making the students aware of Universal human values, an expert talk session was conducted during the induction program. The speaker was Mrs. Prerna Rai from department of engineering who explained about the UHV to students. She mentioned at the present education system has become largely skill-based. The prime emphasis is on science and technology.



However, science and technology can only help to provide the means to achieve what is considered valuable.

### **POSTER OF THE EVENT**





#### **BROCHURE OF THE EVENT**



8:00am Academic Registration and Undertaking, Group allotment for Induction week

10:30 am Inauguration Opening Speech

10:35am Lamp Lighting Ceremony and Sarawasi vandana

1033am Lamp Lighting Ceterionby and Safewasi variable
1045am Welcome Address by Dr. 5 S Razi, Hon'ble Vice Chancellor
10.50am Felicitation of Special Guest and others
10.55am "Address By Special Geust, Dr Satish Kumar, NIT Jamshedpur

11:10am Address by Mr. Ashwini Kumar, Asst. Dean 11:15am Address by Dirctor Angad Tiwary Director Campus 11:20 am Tabla Vadan by student 11:30am Vote of thanks by Dr.ChandraPrabha Sahu

11:35 am "Introduction of Toast-Master club and Literary Club " By Ms.Rajkumari Ghosh 11:50am Address by Dr Amit Kumar

11:50am Address by Dr Amit Kumar
12:15pm Break
1