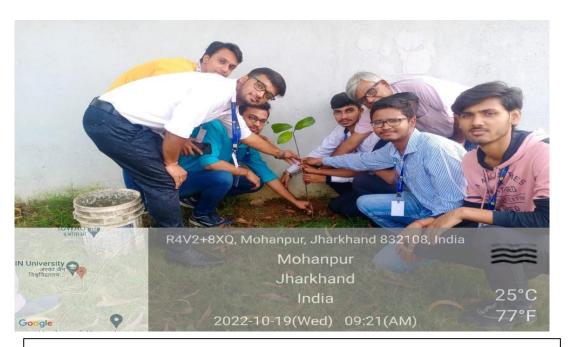

#### PHOTOS OF THE EVENT

Photo of Plantation during Student Induction Program, B.TECH 2022-2026

Photo of Industry (IDTR, Jamshedpur) Visit during Student Induction Program, B.TECH 2022-2026

ARKA JAIN University, Abarkhand Attendance Sheet (SDP) - 2022