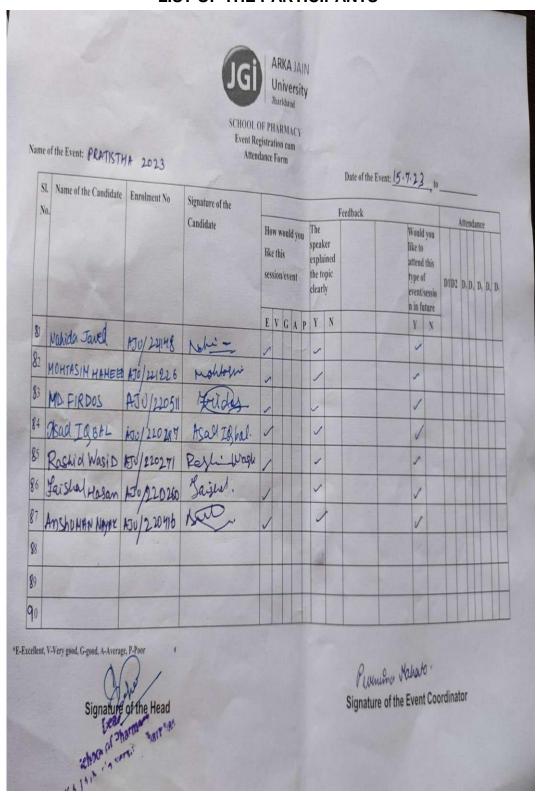

# PRATISTHA 2023 The 4<sup>th</sup> Foundation Day of School of Pharmacy

| Date of Event       | 15.07.2023                                                              |
|---------------------|-------------------------------------------------------------------------|
| Name of the Event   | PRATISTHA 2023 The 4 <sup>th</sup> Foundation Day of School of Pharmacy |
| Type of the Event   | Commemorating / Cultural                                                |
| Conducted by        | School of Pharmacy                                                      |
| No. Of Participants | 87                                                                      |

#### **FEEDBACK ANALYSIS**

| ne o       | the Event: PRATIST                             | HA 2023      | Event Reg                                |       |               |   |   |     |                         | Date of the Even | it: 15.7.23                                                                   | }to            |       |                                   |   |   |
|------------|------------------------------------------------|--------------|------------------------------------------|-------|---------------|---|---|-----|-------------------------|------------------|-------------------------------------------------------------------------------|----------------|-------|-----------------------------------|---|---|
| Sl.<br>No. | Name of the Candidate                          | Enrolment No | Signature of the<br>Candidate            | like  | v wor<br>this |   |   | exp | aker<br>lained<br>topic | eedback          | Would you<br>like to<br>attend this<br>type of<br>event/sessio<br>n in future |                |       | Attendance D1D2 D, D, D, D, D, D, |   |   |
|            |                                                |              |                                          | E     | V             | G | 4 | Y   | N                       |                  | Y N                                                                           |                | -     |                                   | - |   |
| 51         | Priya Kumen                                    | 200814       | Priyakunen                               | /     |               |   |   |     | 1                       |                  | /                                                                             |                |       |                                   |   | + |
| 52         | Shurbhi Kumari                                 | 200804       | Priya kunon<br>Shurbhi Kunov             | ,     |               |   |   | -   | 1                       |                  |                                                                               | -              |       |                                   |   |   |
| 3          | Muskan kumaa                                   | 200897       | Muskaw Kumari                            | 1     |               |   |   | -   | 1                       |                  |                                                                               | 1              |       |                                   |   |   |
| 54         | Priya crope                                    | 200886       | Buyer hope                               | /     |               |   |   | -   |                         |                  | /                                                                             | -              |       |                                   |   |   |
| 55         | Shubhara Curisen                               | 200276       | Perige hope.                             | 1     |               |   |   | -   |                         |                  |                                                                               | 1              |       |                                   |   |   |
| 56         | Caxmi Count                                    |              | I dilani                                 | /     | 1             |   |   | -   |                         |                  | U                                                                             | 1              |       |                                   |   |   |
| 57         | 0. :+ ( ) ah                                   | 200661       | Paramit Sing                             | 1     | 1             |   | 6 |     |                         |                  |                                                                               | -              |       |                                   |   | 1 |
| 58         | O Joan Mame                                    | 200188       | Sandegorann                              | 141 0 |               |   |   |     |                         |                  | -                                                                             | -              |       | H                                 | + | + |
| 0          | Paranjit Sings<br>Sandeep Mame<br>Gunjan Kuman | 000204       | Paranitsing<br>Sandespricement<br>Gunjan | ~     | 1             |   |   |     |                         |                  |                                                                               | -              | -     |                                   | + | + |
| 10         | Sury Helia                                     | 201741       | Lumi                                     | /     |               |   |   |     |                         |                  |                                                                               | ~              |       | Щ                                 | 1 | 1 |
| celler     | Signatu                                        | rage, P-Poor |                                          |       |               |   |   |     |                         | Signature        | enima J                                                                       | lakov<br>ent C | oordi | nator                             |   |   |