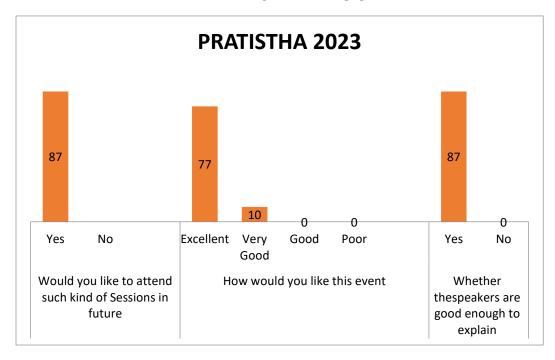

#### **FEEDBACK ANALYSIS**

| ne o       | the Event: PRATIST                             | HA 2023      | Event Reg                                |       |               |   |   |     |                         | Date of the Even | it: 15.7.23                                                                   | }to            |       |                                   |   |   |
|------------|------------------------------------------------|--------------|------------------------------------------|-------|---------------|---|---|-----|-------------------------|------------------|-------------------------------------------------------------------------------|----------------|-------|-----------------------------------|---|---|
| Sl.<br>No. | Name of the Candidate                          | Enrolment No | Signature of the<br>Candidate            | like  | v wor<br>this |   |   | exp | aker<br>lained<br>topic | eedback          | Would you<br>like to<br>attend this<br>type of<br>event/sessio<br>n in future |                |       | Attendance D1D2 D, D, D, D, D, D, |   |   |
|            |                                                |              |                                          | E     | V             | G | 4 | Y   | N                       |                  | Y N                                                                           |                | -     |                                   | - |   |
| 51         | Priya Kumen                                    | 200814       | Priyakunen                               | /     |               |   |   |     | 1                       |                  | /                                                                             |                |       |                                   |   | + |
| 52         | Shurbhi Kumari                                 | 200804       | Priya kunon<br>Shurbhi Kunov             | ,     |               |   |   | -   | 1                       |                  |                                                                               | -              |       |                                   |   |   |
| 3          | Muskan kumaa                                   | 200897       | Muskaw Kumari                            | 1     |               |   |   | -   | 1                       |                  |                                                                               | 1              |       |                                   |   |   |
| 54         | Priya crope                                    | 200886       | Buyer hope                               | /     |               |   |   | -   |                         |                  | /                                                                             | -              |       |                                   |   |   |
| 55         | Shubhara Curisen                               | 200276       | Perige hope.                             | 1     |               |   |   | -   |                         |                  |                                                                               | 1              |       |                                   |   |   |
| 56         | Caxmi Count                                    |              | I dilani                                 | /     | 1             |   |   | -   |                         |                  | U                                                                             | 1              |       |                                   |   |   |
| 57         | 0. :+ ( ) ah                                   | 200661       | Paramit Sing                             | 1     | 1             |   | 6 |     |                         |                  |                                                                               | -              |       |                                   |   | 1 |
| 58         | O Joan Mame                                    | 200188       | Sandegorann                              | 141 0 |               |   |   |     |                         |                  | -                                                                             | -              |       | H                                 | + | + |
| 0          | Paranjit Sings<br>Sandeep Mame<br>Gunjan Kuman | 000204       | Paranitsing<br>Sandespricement<br>Gunjan | ~     | 1             |   |   |     |                         |                  |                                                                               | -              | -     |                                   | + | + |
| 10         | Sury Helia                                     | 201741       | Lumi                                     | /     |               |   |   |     |                         |                  |                                                                               | ~              |       | Щ                                 | 1 | 1 |
| celler     | Signatu                                        | rage, P-Poor |                                          |       |               |   |   |     |                         | Signature        | enima J                                                                       | lakov<br>ent C | oordi | nator                             |   |   |

|                       |                       |              | SCHOOL O                                                                        |                                             | arkha  |            |                                                     |              |                                                                               |                    |
|-----------------------|-----------------------|--------------|---------------------------------------------------------------------------------|---------------------------------------------|--------|------------|-----------------------------------------------------|--------------|-------------------------------------------------------------------------------|--------------------|
| ame                   | of the Event: PRATIST | HA 2023      | SCHOOL O<br>Event Reg<br>Attend                                                 | istrat                                      | ion cu | ACY        |                                                     | Date of th   | ne Event: 15 7 - 13 to                                                        |                    |
| SI                    | - Canadarie           | Enrolment No | Signature of the                                                                |                                             |        | Attendance |                                                     |              |                                                                               |                    |
| No                    |                       |              | Candidate                                                                       | How would you<br>like this<br>session/event |        |            | The<br>speak<br>expla<br>the to<br>clear            | ined<br>opic | Would you<br>like to<br>attend this<br>type of<br>event/sessio<br>n in future | D1D2 D, D, D, D, D |
| 1                     | .,                    |              |                                                                                 |                                             | V G    | A P        | Y                                                   | N            | YN                                                                            |                    |
| 71                    | Meraj Inwat           | AJU/211209   | Maj guwas.                                                                      | 1                                           |        |            | ~                                                   |              | /                                                                             | MALL               |
| 72                    | MD. ASIF              | AJU/211253   | M) ASE                                                                          | 0                                           |        |            | -                                                   |              | 1                                                                             |                    |
| 73                    | Addin Sumbel          | AJU/211813   | Sdibasumbuh                                                                     | 1                                           |        |            | -                                                   |              |                                                                               |                    |
| 74                    | Nichat                | AJU/211268   | MIRA.                                                                           | V                                           |        |            | -                                                   |              | 1                                                                             |                    |
| 75                    | Shavique Jamal        | AJU/220409   | Shalique Jana                                                                   | 1                                           |        |            | /                                                   |              | ~                                                                             |                    |
| 76                    | Nashra Zra            | AJU/220470   | Nashr.                                                                          | V                                           | 1      |            | 1                                                   |              | ~                                                                             |                    |
| 77                    | Swapan Habaro         | AJU/220317   | Swepan Marketo.                                                                 | 1                                           |        |            |                                                     |              | /                                                                             |                    |
| 78                    | Molries Prange        | mu/220480    | Modring plawers                                                                 |                                             | -      |            | V                                                   |              |                                                                               |                    |
| 79                    | duite a Numar         | ATUD DOUBLE  | bes                                                                             |                                             |        |            | -                                                   |              | V                                                                             |                    |
| 30                    | Isha Kumari           | AJU/220368   | Sharique Fand Nashre. Swepon Haddo. Malina Plawin Malina Plawin Lores Sweyowas. |                                             | 1      |            | -                                                   |              |                                                                               |                    |
| Signature of the Head |                       |              |                                                                                 |                                             |        |            | Pursume Makato.  Signature of the Event Coordinator |              |                                                                               |                    |