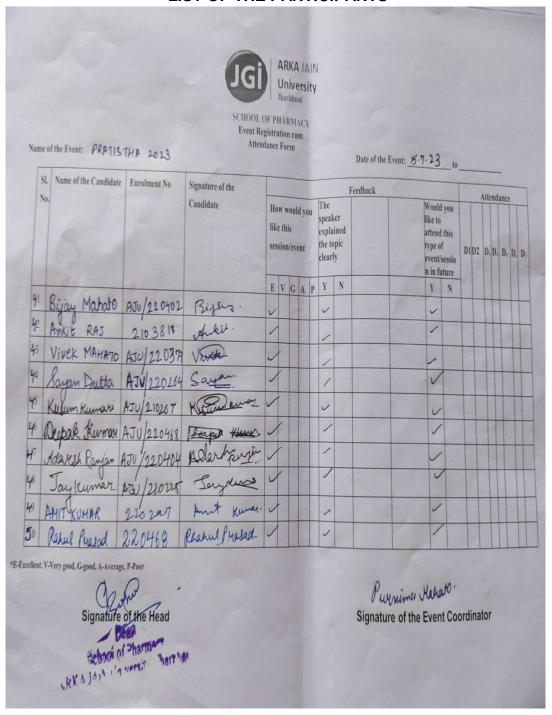

# PRATISTHA 2023 The 4<sup>th</sup> Foundation Day of School of Pharmacy

| Date of Event       | 15.07.2023                                                              |
|---------------------|-------------------------------------------------------------------------|
| Name of the Event   | PRATISTHA 2023 The 4 <sup>th</sup> Foundation Day of School of Pharmacy |
| Type of the Event   | Commemorating / Cultural                                                |
| Conducted by        | School of Pharmacy                                                      |
| No. Of Participants | 87                                                                      |

#### **FEEDBACK ANALYSIS**

| ne o       | the Event: PRATIST                             | HA 2023      | Event Reg                                |       |               |   |   |     |                         | Date of the Even | it: 15.7.23                                                                   | }to            |       |                                   |   |   |
|------------|------------------------------------------------|--------------|------------------------------------------|-------|---------------|---|---|-----|-------------------------|------------------|-------------------------------------------------------------------------------|----------------|-------|-----------------------------------|---|---|
| Sl.<br>No. | Name of the Candidate                          | Enrolment No | Signature of the<br>Candidate            | like  | v wor<br>this |   |   | exp | aker<br>lained<br>topic | eedback          | Would you<br>like to<br>attend this<br>type of<br>event/sessio<br>n in future |                |       | Attendance D1D2 D, D, D, D, D, D, |   |   |
|            |                                                |              |                                          | E     | V             | G | 4 | Y   | N                       |                  | Y N                                                                           |                | -     |                                   | - |   |
| 51         | Priya Kumen                                    | 200814       | Priyakunen                               | /     |               |   |   |     | 1                       |                  | /                                                                             |                |       |                                   |   | + |
| 52         | Shurbhi Kumari                                 | 200804       | Priya kunon<br>Shurbhi Kunov             | ,     |               |   |   | -   | 1                       |                  |                                                                               | -              |       |                                   |   |   |
| 3          | Muskan kumaa                                   | 200897       | Muskaw Kumari                            | 1     |               |   |   | -   | 1                       |                  |                                                                               | 1              |       |                                   |   |   |
| 54         | Priya crope                                    | 200886       | Buyer hope                               | /     |               |   |   | -   |                         |                  | /                                                                             | -              |       |                                   |   |   |
| 55         | Shubhara Curisen                               | 200276       | Perige hope.                             | 1     |               |   |   | -   |                         |                  |                                                                               | 1              |       |                                   |   |   |
| 56         | Caxmi Count                                    |              | I dilani                                 | /     | 1             |   |   | -   |                         |                  | U                                                                             | 1              |       |                                   |   |   |
| 57         | 0. :+ ( ) ah                                   | 200661       | Paramit Sing                             | 1     | 1             |   | 6 |     |                         |                  |                                                                               | -              |       |                                   |   | 1 |
| 58         | O Joan Mame                                    | 200188       | Sandegorann                              | 141 0 |               |   |   |     |                         |                  | -                                                                             | -              |       | H                                 | + | + |
| 0          | Paranjit Sings<br>Sandeep Mame<br>Gunjan Kuman | 000204       | Paranitsing<br>Sandespricement<br>Gunjan | ~     | 1             |   |   |     |                         |                  |                                                                               | -              | -     |                                   | + | + |
| 10         | Sury Helia                                     | 201741       | Lumi                                     | /     |               |   |   |     |                         |                  |                                                                               | ~              |       | Щ                                 | 1 | 1 |
| celler     | Signatu                                        | rage, P-Poor |                                          |       |               |   |   |     |                         | Signature        | enima J                                                                       | lakov<br>ent C | oordi | nator                             |   |   |