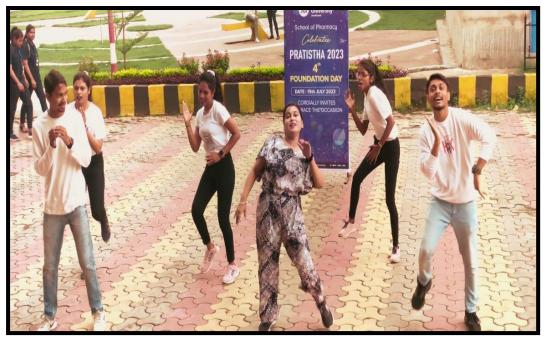

gesture of gratitude, the dedicated faculty members were presented with tokens of appreciation for their remarkable contributions over the course of four years. To add vibrancy to the event, students showcased their talent through a captivating group dance, celebrating the auspicious occasion.

# PHOTOS OF THE EVENT

Figure 6: Students performing group dance during the ceremony