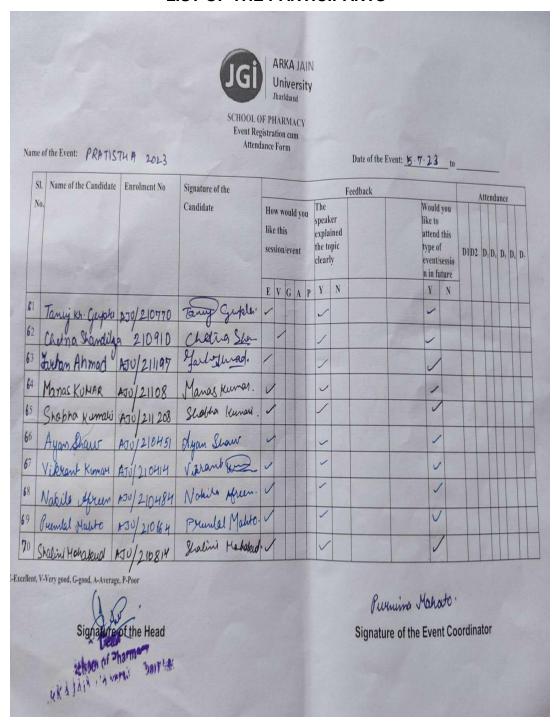

# PRATISTHA 2023 The 4<sup>th</sup> Foundation Day of School of Pharmacy

| Date of Event       | 15.07.2023                                                              |
|---------------------|-------------------------------------------------------------------------|
| Name of the Event   | PRATISTHA 2023 The 4 <sup>th</sup> Foundation Day of School of Pharmacy |
| Type of the Event   | Commemorating / Cultural                                                |
| Conducted by        | School of Pharmacy                                                      |
| No. Of Participants | 87                                                                      |

#### **FEEDBACK ANALYSIS**

| ne o       | the Event: PRATIST                             | HA 2023      | Event Reg                                |       |               |   |   |     |                         | Date of the Even | it: 15.7.23                                                                   | }to            |       |                                   |   |   |
|------------|------------------------------------------------|--------------|------------------------------------------|-------|---------------|---|---|-----|-------------------------|------------------|-------------------------------------------------------------------------------|----------------|-------|-----------------------------------|---|---|
| Sl.<br>No. | Name of the Candidate                          | Enrolment No | Signature of the<br>Candidate            | like  | v wor<br>this |   |   | exp | aker<br>lained<br>topic | eedback          | Would you<br>like to<br>attend this<br>type of<br>event/sessio<br>n in future |                |       | Attendance D1D2 D, D, D, D, D, D, |   |   |
|            |                                                |              |                                          | E     | V             | G | 4 | Y   | N                       |                  | Y N                                                                           |                | -     |                                   | - |   |
| 51         | Priya Kumen                                    | 200814       | Priyakunen                               | /     |               |   |   |     | 1                       |                  | /                                                                             |                |       |                                   |   | + |
| 52         | Shurbhi Kumari                                 | 200804       | Priya kunon<br>Shurbhi Kunov             | ,     |               |   |   | -   | 1                       |                  |                                                                               | -              |       |                                   |   |   |
| 3          | Muskan kumaa                                   | 200897       | Muskaw Kumari                            | 1     |               |   |   | -   | 1                       |                  |                                                                               | 1              |       |                                   |   |   |
| 54         | Priya crope                                    | 200886       | Buyer hope                               | /     |               |   |   | -   |                         |                  | /                                                                             | -              |       |                                   |   |   |
| 55         | Shubhara Curisen                               | 200276       | Perige hope.                             | 1     |               |   |   | -   |                         |                  |                                                                               | 1              |       |                                   |   |   |
| 56         | Caxmi Count                                    |              | I dilani                                 | /     | 1             |   |   | -   |                         |                  | U                                                                             | 1              |       |                                   |   |   |
| 57         | 0. :+ ( ) ah                                   | 200661       | Paramit Sing                             | 1     | 1             |   | 6 |     |                         |                  |                                                                               | -              |       |                                   |   | 1 |
| 58         | O Joan Mame                                    | 200188       | Sandegorann                              | 141 0 |               |   |   |     |                         |                  | -                                                                             | -              |       | H                                 | + | + |
| 0          | Paranjit Sings<br>Sandeep Mame<br>Gunjan Kuman | 000204       | Paranitsing<br>Sandespricement<br>Gunjan | ~     | 1             |   |   |     |                         |                  |                                                                               | -              | -     |                                   | + | + |
| 10         | Sury Helia                                     | 201741       | Lumi                                     | /     |               |   |   |     |                         |                  |                                                                               | ~              |       | Щ                                 | 1 | 1 |
| celler     | Signatu                                        | rage, P-Poor |                                          |       |               |   |   |     |                         | Signature        | enima J                                                                       | lakov<br>ent C | oordi | nator                             |   |   |