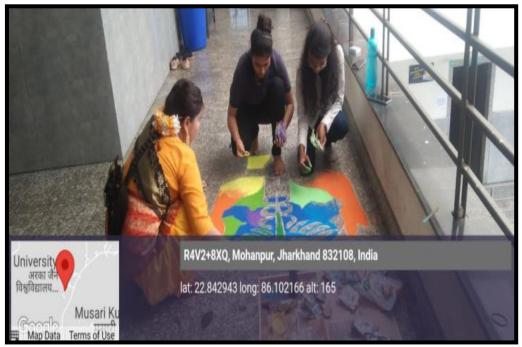

#### PHOTOS OF THE EVENT

Figure 2: Inaugural of PRATISTHA 2023 by Honourable Vice Chancellor and Dr. Jyotirmaya Sahoo

Figure 3: Students taking part in the Rangoli competition