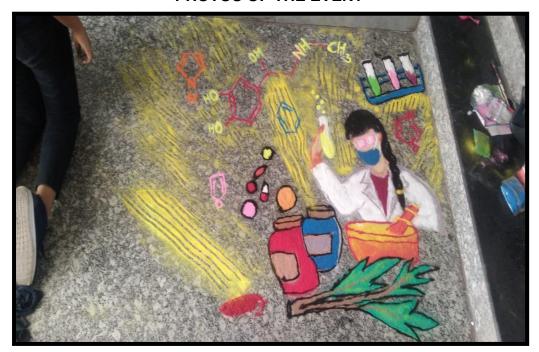

# **PHOTOS OF THE EVENT**

Figure 4: Rangoli made by the participants on the topic USHA KIRAN

Figure 5: Token of appreciation given to all the Professors