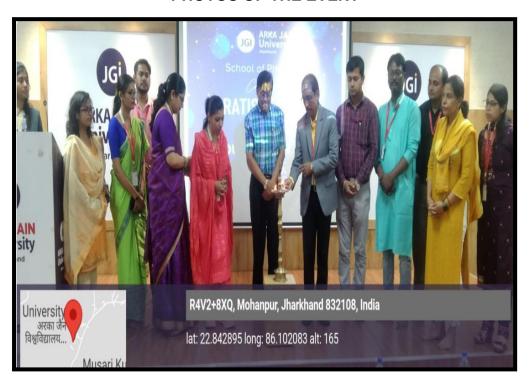

#### PHOTOS OF THE EVENT

Figure 2: Inaugural of PRATISTHA 2023 by Honourable Vice Chancellor and Dr. Jyotirmaya Sahoo

Figure 3: Students taking part in the Rangoli competition