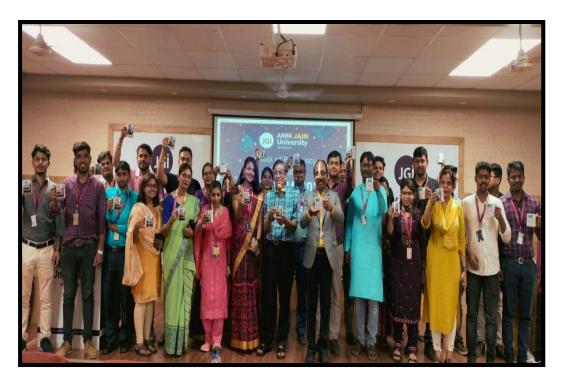

gesture of gratitude, the dedicated faculty members were presented with tokens of appreciation for their remarkable contributions over the course of four years. To add vibrancy to the event, students showcased their talent through a captivating group dance, celebrating the auspicious occasion.

Esteemed guests including the honourable Vice Chancellor, Dr. S. S. Razi, Director Mr. Amit Shrivastav, Registrar Mr. Jasbir Singh Dhanjal, and Campus Director Dr. Angad Tiwari, alongside other members of higher management, lauded the celebrations. The event was conceptualized by Dr. Jyotirmaya Sahoo, while Miss. Srishti and Miss. Moon efficiently served as anchors. The successful coordination of Miss. Purnima Mahato, Miss. Nisha Panda, Mr. Ashutosh, Mr. Barun, and Mr. Pradeep brought the event to a memorable conclusion.

# **PHOTOS OF THE EVENT**

Figure 4: Rangoli made by the participants on the topic USHA KIRAN

Figure 5: Token of appreciation given to all the Professors