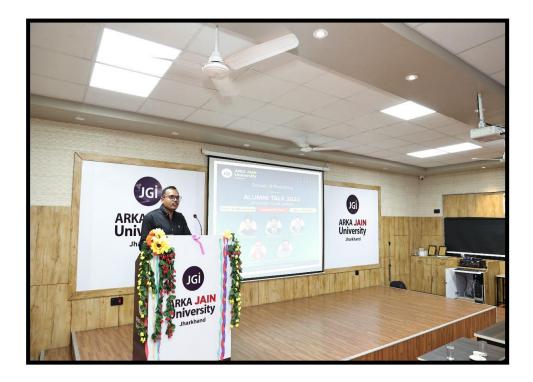

#### DETAILS:

The School of Pharmacy at Arka Jain University hosted an enlightening "Alumni talk" on 7<sup>th</sup> August 2023 in the Seminar hall of Sushruta block. This event marked an enriching interaction between esteemed alumni and the current students, fostering an environment of knowledge sharing, motivation, and guidance. The event commenced with a warm welcome address by Dr. Jyotirmaya Sahoo, who emphasized the significance of alumni engagement in enriching the student experience.

#### PHOTOS OF THE EVENT

Figure 2: Dr. S.S. Razi Delivering the introductory speech of the event.

Figure 3: Alumni sharing her experience with the current students of School of Pharmacy

ARKA JAIN University