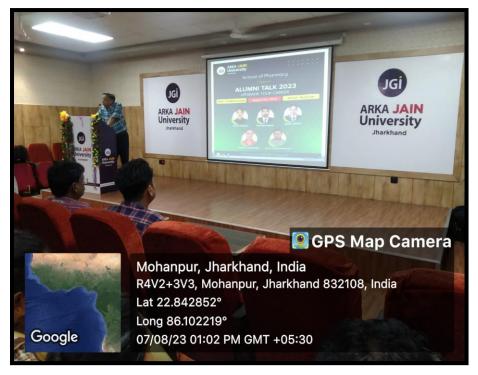

#### PHOTOS OF THE EVENT

Figure 2: Dr. S.S. Razi Delivering the introductory speech of the event.

Figure 3: Alumni sharing her experience with the current students of School of Pharmacy

ARKA JAIN University