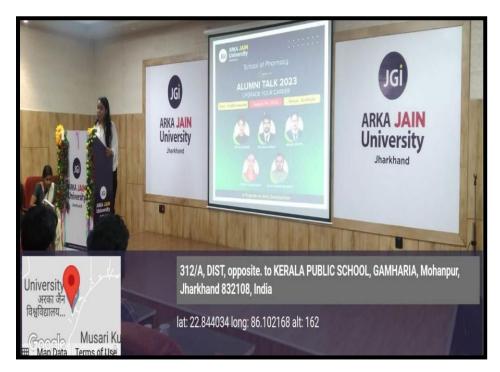

JGİ

Figure 4: Anjali Gupta (Alumni 2019-2023) sharing her experience with the students

Figure 5: Raju Kumar Mahato (Alumni 2019-2023) sharing his experience with the students

ARKA JAIN University

JGİ

Figure 6: Alumni of 2019 batch School of Pharmacy along with Faculty of the Department