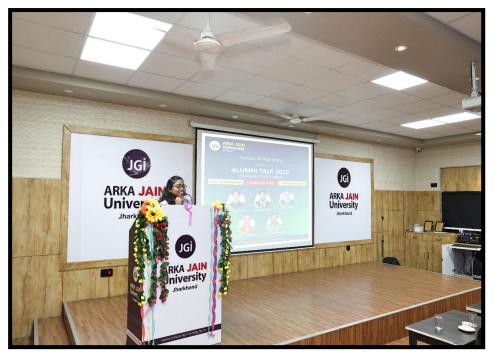

#### DETAILS:

The School of Pharmacy at Arka Jain University hosted an enlightening "Alumni talk" on 7<sup>th</sup> August 2023 in the Seminar hall of Sushruta block. This event marked an enriching interaction between esteemed alumni and the current students, fostering an environment of knowledge sharing, motivation, and guidance. The event commenced with a warm welcome address by Dr. Jyotirmaya Sahoo, who emphasized the significance of alumni engagement in enriching the student experience.