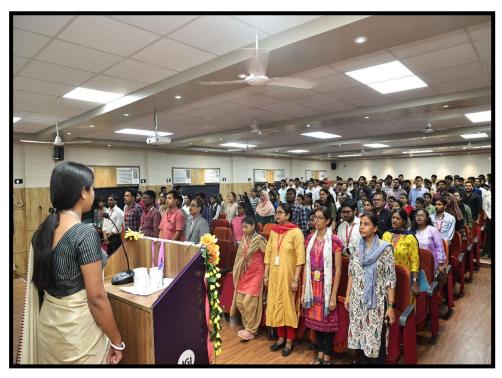

The event culminated on a patriotic note with the singing of the National Anthem. The event was anchored by Miss. Srishti and Miss. Moon, B. Pharm students of School of Pharmacy. The successful coordination of Dr. Sweta Shrivastava, Mr. Ashutosh Parida, Mr. Atal, Mr. Pravas, and Miss. Purnima brought the event to a memorable conclusion.

Figure 7: The Seminar hall was filled with the National anthem song