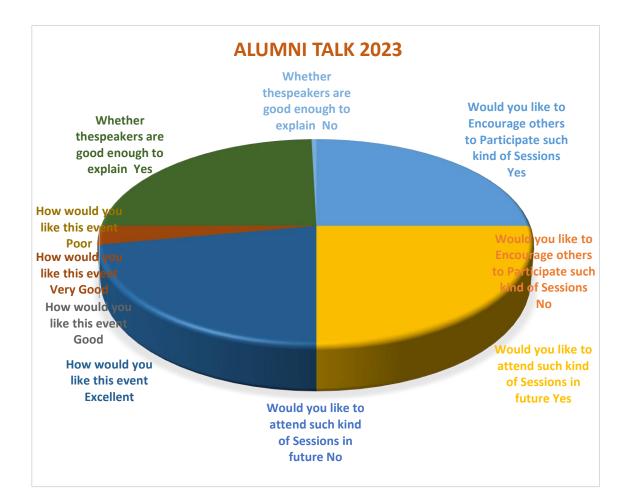

### FEEDBACK ANALYSIS

| e ol | the Event: Alumm               | i Jalk 2023                                                                                                     | SCHOOL<br>Event Ro<br>Atten                                                                                                                                                                                                                                                                                                                                                                                                                                                                                                                                                                                                                                                                                                                                                                                                                                                                                                                                                                                                                                                                                                                                                                                                                                                                                                                                                                                                                                                                                                                                                                                                                                                                                                                                                                                                                                                                                                                                                                                                                                                                                                    |                         | n cun |     |                                        |                      | Date of the Eve | :nt: 7.08.23                                             | to                           |      |               |   |    |
|------|--------------------------------|-----------------------------------------------------------------------------------------------------------------|--------------------------------------------------------------------------------------------------------------------------------------------------------------------------------------------------------------------------------------------------------------------------------------------------------------------------------------------------------------------------------------------------------------------------------------------------------------------------------------------------------------------------------------------------------------------------------------------------------------------------------------------------------------------------------------------------------------------------------------------------------------------------------------------------------------------------------------------------------------------------------------------------------------------------------------------------------------------------------------------------------------------------------------------------------------------------------------------------------------------------------------------------------------------------------------------------------------------------------------------------------------------------------------------------------------------------------------------------------------------------------------------------------------------------------------------------------------------------------------------------------------------------------------------------------------------------------------------------------------------------------------------------------------------------------------------------------------------------------------------------------------------------------------------------------------------------------------------------------------------------------------------------------------------------------------------------------------------------------------------------------------------------------------------------------------------------------------------------------------------------------|-------------------------|-------|-----|----------------------------------------|----------------------|-----------------|----------------------------------------------------------|------------------------------|------|---------------|---|----|
| SI.  | Name of the Candidate          | Enrolment No                                                                                                    | Signature of the                                                                                                                                                                                                                                                                                                                                                                                                                                                                                                                                                                                                                                                                                                                                                                                                                                                                                                                                                                                                                                                                                                                                                                                                                                                                                                                                                                                                                                                                                                                                                                                                                                                                                                                                                                                                                                                                                                                                                                                                                                                                                                               |                         |       |     |                                        | 1                    | reedback        |                                                          |                              |      | Attes         | - | _  |
| N0.  |                                |                                                                                                                 | Candidate                                                                                                                                                                                                                                                                                                                                                                                                                                                                                                                                                                                                                                                                                                                                                                                                                                                                                                                                                                                                                                                                                                                                                                                                                                                                                                                                                                                                                                                                                                                                                                                                                                                                                                                                                                                                                                                                                                                                                                                                                                                                                                                      | How<br>like the session | nis   |     | The<br>spea<br>expla<br>the t<br>clear | ker<br>1ined<br>0pic |                 | Woul<br>like to<br>attend<br>type o<br>eventu<br>n in fu | )<br>I this<br>of<br>(sessio | D1D2 | Aften<br>D, D |   |    |
| -    | d                              | Daul                                                                                                            | 0                                                                                                                                                                                                                                                                                                                                                                                                                                                                                                                                                                                                                                                                                                                                                                                                                                                                                                                                                                                                                                                                                                                                                                                                                                                                                                                                                                                                                                                                                                                                                                                                                                                                                                                                                                                                                                                                                                                                                                                                                                                                                                                              | EN                      | G     | A P | Y                                      | N                    |                 | Y                                                        | N                            |      |               |   |    |
| 2    | Janjyn<br>Gopinath Monsul      | 170/2004                                                                                                        | guj h.                                                                                                                                                                                                                                                                                                                                                                                                                                                                                                                                                                                                                                                                                                                                                                                                                                                                                                                                                                                                                                                                                                                                                                                                                                                                                                                                                                                                                                                                                                                                                                                                                                                                                                                                                                                                                                                                                                                                                                                                                                                                                                                         | 1                       | 4     | -   |                                        |                      | 1               | 1                                                        |                              |      |               |   |    |
| 3    | Phennyil shatarm               | 100/2/0093                                                                                                      | Down                                                                                                                                                                                                                                                                                                                                                                                                                                                                                                                                                                                                                                                                                                                                                                                                                                                                                                                                                                                                                                                                                                                                                                                                                                                                                                                                                                                                                                                                                                                                                                                                                                                                                                                                                                                                                                                                                                                                                                                                                                                                                                                           | 1                       |       | -   | -                                      |                      | -               | /                                                        |                              |      |               |   |    |
| 4    | Alliel VIIIA um                | AJU1210166                                                                                                      | Allullivium                                                                                                                                                                                                                                                                                                                                                                                                                                                                                                                                                                                                                                                                                                                                                                                                                                                                                                                                                                                                                                                                                                                                                                                                                                                                                                                                                                                                                                                                                                                                                                                                                                                                                                                                                                                                                                                                                                                                                                                                                                                                                                                    | h                       |       | -   | -                                      |                      |                 | V                                                        |                              |      |               | - | _  |
| 5    | Just Kumay                     | AJUSINIU                                                                                                        | TKuneru!                                                                                                                                                                                                                                                                                                                                                                                                                                                                                                                                                                                                                                                                                                                                                                                                                                                                                                                                                                                                                                                                                                                                                                                                                                                                                                                                                                                                                                                                                                                                                                                                                                                                                                                                                                                                                                                                                                                                                                                                                                                                                                                       |                         |       |     | -                                      |                      |                 |                                                          |                              |      |               | - | -  |
| 6    | Adres Salma                    | - AOV /40 126                                                                                                   | Asluidhkuno man                                                                                                                                                                                                                                                                                                                                                                                                                                                                                                                                                                                                                                                                                                                                                                                                                                                                                                                                                                                                                                                                                                                                                                                                                                                                                                                                                                                                                                                                                                                                                                                                                                                                                                                                                                                                                                                                                                                                                                                                                                                                                                                | ~                       |       |     |                                        |                      |                 | 1                                                        |                              |      | +             | - | -  |
| 7    | Plachi Mahalo                  |                                                                                                                 |                                                                                                                                                                                                                                                                                                                                                                                                                                                                                                                                                                                                                                                                                                                                                                                                                                                                                                                                                                                                                                                                                                                                                                                                                                                                                                                                                                                                                                                                                                                                                                                                                                                                                                                                                                                                                                                                                                                                                                                                                                                                                                                                | 1                       | T     |     |                                        |                      | 1000            |                                                          | -                            |      | +             | - | +  |
| 8    | Suishtisterry                  |                                                                                                                 | Constant of the local division of the station of the state of the state of the state of the state of the state of the state of the state of the state of the state of the state of the state of the state of the state of the state of the state of the state of the state of the state of the state of the state of the state of the state of the state of the state of the state of the state of the state of the state of the state of the state of the state of the state of the state of the state of the state of the state of the state of the state of the state of the state of the state of the state of the state of the state of the state of the state of the state of the state of the state of the state of the state of the state of the state of the state of the state of the state of the state of the state of the state of the state of the state of the state of the state of the state of the state of the state of the state of the state of the state of the state of the state of the state of the state of the state of the state of the state of the state of the state of the state of the state of the state of the state of the state of the state of the state of the state of the state of the state of the state of the state of the state of the state of the state of the state of the state of the state of the state of the state of the state of the state of the state of the state of the state of the state of the state of the state of the state of the state of the state of the state of the state of the state of the state of the state of the state of the state of the state of the state of the state of the state of the state of the state of the state of the state of the state of the state of the state of the state of the state of the state of the state of the state of the state of the state of the state of the state of the state of the state of the state of the state of the state of the state of the state of the state of the state of the state of the state of the state of the state of the state of the state of the state of the state of the stat |                         |       |     |                                        |                      |                 | 1                                                        |                              | +    |               | - |    |
| 9    | Pahila Milihua                 | ATUL 110137                                                                                                     | Schita Uishera                                                                                                                                                                                                                                                                                                                                                                                                                                                                                                                                                                                                                                                                                                                                                                                                                                                                                                                                                                                                                                                                                                                                                                                                                                                                                                                                                                                                                                                                                                                                                                                                                                                                                                                                                                                                                                                                                                                                                                                                                                                                                                                 | 1                       |       |     |                                        |                      |                 |                                                          |                              |      | +             | - | -  |
| 0    | Apiali Jahu                    | AJU /210165                                                                                                     | dijali Sahu                                                                                                                                                                                                                                                                                                                                                                                                                                                                                                                                                                                                                                                                                                                                                                                                                                                                                                                                                                                                                                                                                                                                                                                                                                                                                                                                                                                                                                                                                                                                                                                                                                                                                                                                                                                                                                                                                                                                                                                                                                                                                                                    | 1                       |       |     |                                        |                      | 1000            | 1                                                        | -                            |      |               | + |    |
|      | t, V-Very good, G-good, A-Aver | a server a server a server a server a server a server a server a server a server a server a server a server a s | - man sana                                                                                                                                                                                                                                                                                                                                                                                                                                                                                                                                                                                                                                                                                                                                                                                                                                                                                                                                                                                                                                                                                                                                                                                                                                                                                                                                                                                                                                                                                                                                                                                                                                                                                                                                                                                                                                                                                                                                                                                                                                                                                                                     |                         |       |     |                                        |                      |                 |                                                          | -                            |      |               | - | 11 |