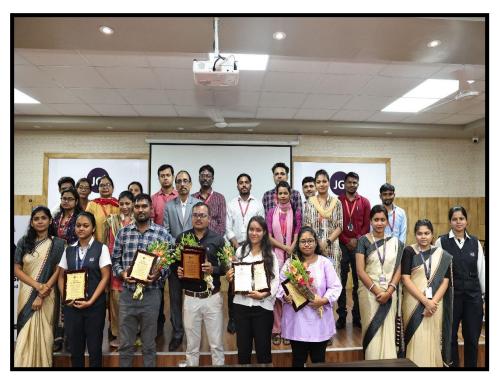

JGİ

Figure 4: Anjali Gupta (Alumni 2019-2023) sharing her experience with the students

Figure 5: Raju Kumar Mahato (Alumni 2019-2023) sharing his experience with the students

ARKA JAIN University

JGİ

Figure 6: Alumni of 2019 batch School of Pharmacy along with Faculty of the Department