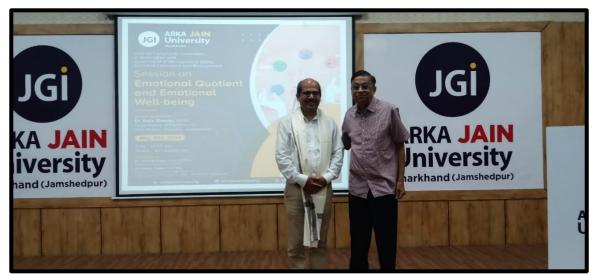

(OUTCOMES):** The wellness program helped develop emotional resilience that will equip the Faculty, Staff and students to deal with disappointment, failure, or crisis, learn from it, and continue to move forward. This skill is not only valuable at the workplace; it also helps staffers cope with personal crises or challenges. The program also helped in developing a sense of self-awareness, boosting self-esteem, encouraging emotional self-regulation, and healthy emotional and social development.



#### **Poster of the Event**



Figure 1: Poster of the Session on Emotional Quotient and Emotional Well Being



## **Photos of the Event**



Figure 2: Photo of Session on Emotional Quotient and Emotional Well Being



Figure 3: Photo of Session on Emotional Quotient and Emotional Well Being





Figure 4: Photo of Session on Emotional Quotient and Emotional Well Being



Figure 5: Photo of Session on Emotional Quotient and Emotional Well Being



# **List of Participants**



Internal Complaints Committee in association with Department of Management (MBA)

#### Session on Emotional Quotient and Emotional Well being

Date: 10-05-2023

List of participants

| S.<br>No. | Enrollment<br>Number | Name of the Student  | Course&<br>Semester | Signature                 |
|-----------|----------------------|----------------------|---------------------|---------------------------|
| 1         | AJU /222082          | VaibhauRag           | MBA Semil           | V. Ray                    |
| 2         | AJU/221600           | Shureta Khandelmal   | MBA SemIL           | Shuela Shuela Khand