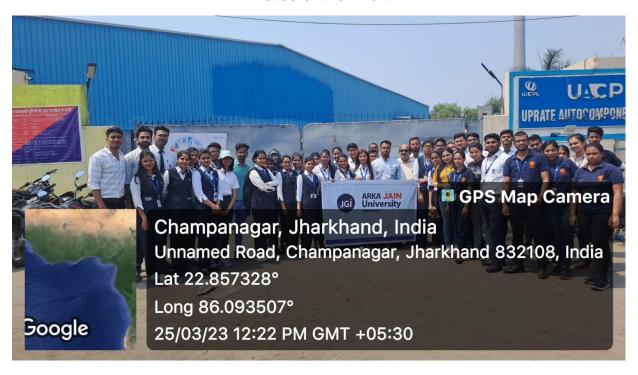

#### **DETAILS:**

Students of the Department of MBA, School of Commerce & Management, Arka Jain University visited the manufacturing unit of Uprate Auto Components on 25<sup>th</sup> March 2023.

This Company is engaged in Assembling, Manufacturing and Body Building of Tippers, Loaders, Concrete-Mixer etc. under the specifications of TATA Motors.

#### Photos of the Event