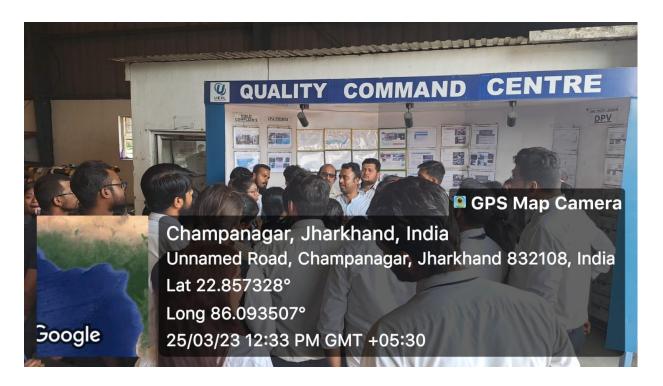

Students were explained about various departments and functions undertaken by them in the plant. They have been explained about the assembly unit, painting shop, material handling, stores and inventory, HR, and finance aspects of the plant.

#### Photos of the Event