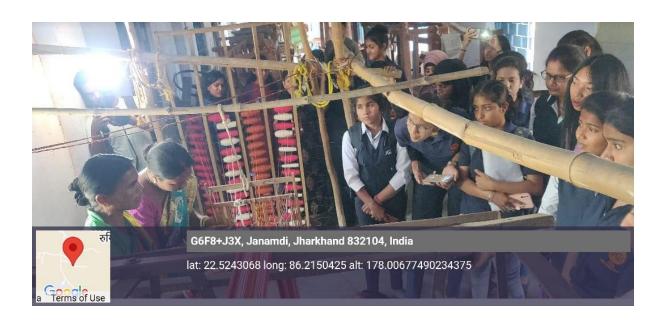

## Glimpse of the Event

Students with the Artisan on the Spinning Wheel

Students understanding the Motions of the Loom in Grass mat Weaving