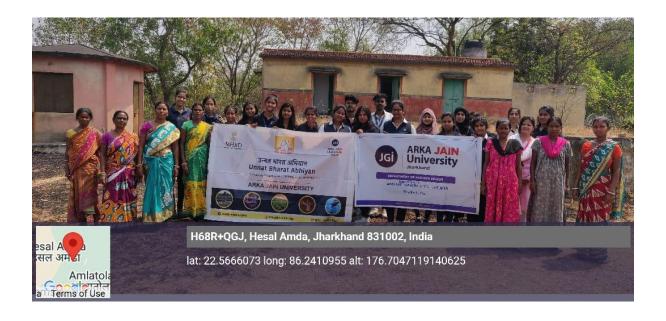

#### **ABOUT THE EVENT:**

An Industrial visit was organized for the students of Fashion Design Department and other Design enthusiasts to Grass mat weaving centre, Janumdih. This cluster is managed by Kalamandir Saksham Shg Federation, Jamshedpur. A few students of DBMS Career Academy and faculty members also accompanied in this trip.

The students were able to try their hands on the weaving looms. The visit was a great learning experience for the Design students and the other Design enthusiasts.