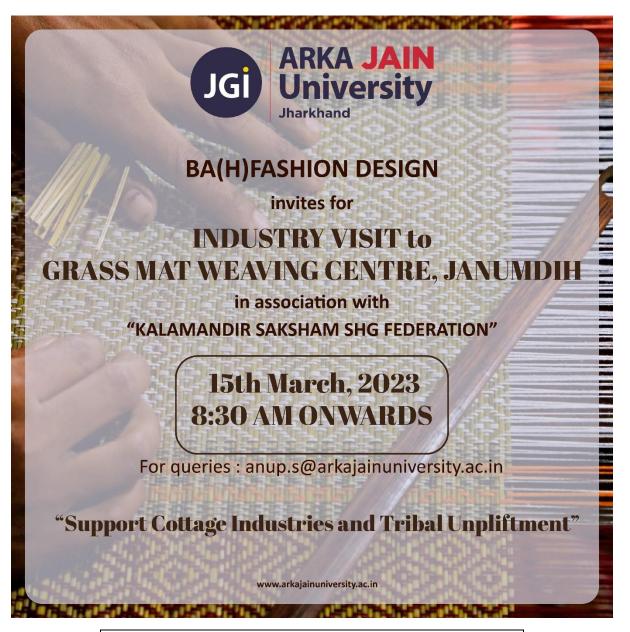

#### Poster of the Event

Poster of the Event: Industry Visit to Grass Mat Weaving Centre, Janumdih 2023

#### Dear Students and faculties,

The Department of Fashion Design is organizing an **Industry Visit to Grass mat Weaving Centre** to Janumdih on 15<sup>th</sup> March, 2023 for the students of the department.

The event is organized in association with Kalamandir Saksham SHG Federation and students and faculty member of DBMS Career Academy will also be participating. Any other department or faculty member who is interested to join this visit can get in touch in advance with Mr. Anup Kumar Singh (Event Coordinator), BA(H) FD.

Time of Departure from Campus - 8:30am

Program Co-ordinator School of Humanities

Program Coordinator,

Usha Kiran Barla

BA (H) FD

Copy for information & necessary action please: -

- Controller of Examinations
- 2. PS to the Vice-Chancellor
- 3. PS to the Director
- 4. PS to the Registrar
- 5. In charge Web services for Website
- 6. Notice Board
- 7. Guard File