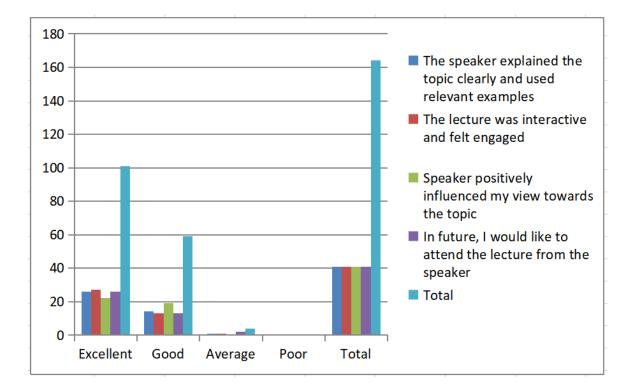

-|-----------|------|---------|------|-------|
| SI. No. | Description                                                        | Excellent | Good | Average | Poor | Total |
| 1       | The speaker explained the topic clearly and used relevant examples | 26        | 14   | 1       | 0    | 41    |
| 2       | The lecture was interactive and felt engaged                       | 27        | 13   | 1       | 0    | 41    |
| 3       | Speaker positively influenced my view towards the topic            | 22        | 19   | 0       | 0    | 41    |
| 4       | In future, I would like to attend the lecture from the speaker     | 26        | 13   | 2       | 0    | 41    |
|         | Tota                                                               | 101       | 59   | 4       | 0    | 164   |







#### Media Coverage

## अर्का जैन यूनिवर्सिटी में लक्ष्य निर्धारण पर कार्यशाला का आयोजन

जमशेदपुर, 22 नवम्बर (रिपोर्टर) :

अर्का जैन यूर्निवसिंट छात्रों की आवश्यकताओं को पूरा करने में अग्रणी रहा है. यूनिवसिंटी के प्रथम वर्ष के छात्रों को अद्वितीय दृष्टिकोण की आवश्यकता होती है, इसलिए विश्वविद्यालय के आइक्यूएसी की ओर से लक्ष्य निर्धारण पर 21 से 26 नवम्बर तक कार्यशाला का आयोजन किया गया है.

यूनियन को कार्यशाला में लक्ष्य निर्धारण, व्यक्तित्व विकास, आइस ब्रेकिंग और अन्य संबंधित जानकारी छात्रों के बेहतर भविष्य के लिए दी जाएगी. इस कार्यशाला की मुख्य ट्रेनर अमरीन लूथरा थी जो ए.एल.टी.एस मुंबई की सीईओ और संस्थापक है और उन्होंने एनएमआईएमएस, मुंबई से एमबीए किया है. साथ ही एक प्रमाणित जीवन कोच और कॉर्पोरेट ट्रेनर भी है. इसके अलावा वह उज्ज्वल महिंद्रा फाउंडेशन एनजीओ में मेंटर और कोच हैं. कार्यशाला