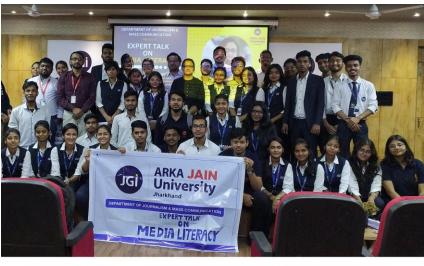

### Poster of the Event

Poster of the Event : Expert Talk on Media Literacy

### Photos of the Event

Photo of the Event : Expert Talk on Media Literacy

Photo of the Event : Expert Talk on Media Literacy

Photo of the Event : Expert Talk on Media Literacy

312/A, OPPOSITE TO KERALA PUBLIC SCHOOL, GAMHARIA, DIST-MOHANPUR, JHARKHAND