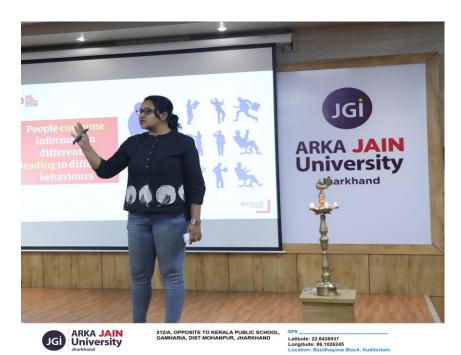

### Photos of the Event

Photo of the Event : Expert Talk on Media Literacy

Photo of the Event : Expert Talk on Media Literacy

Photo of the Event : Expert Talk on Media Literacy

312/A, OPPOSITE TO KERALA PUBLIC SCHOOL, GAMHARIA, DIST-MOHANPUR, JHARKHAND

Latitude: 22.8428937 Longitude: 86.1026245 Location: Baudhavana Block, Auditorium

312/A, OPPOSITE TO KERALA PUBLIC SCHOOL, GAMHARIA, DIST-MOHANPUR, JHARKHAND

GPS \_\_\_\_\_ Latitude: 22.8428937 Longitude: 86.1026245 Location: Baudhayana Block, Auditorium