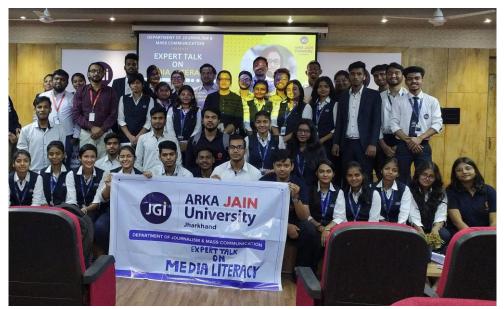

### Photos of the Event

Photo of the Event : Expert Talk on Media Literacy

Photo of the Event : Expert Talk on Media Literacy

Photo of the Event : Expert Talk on Media Literacy

312/A, OPPOSITE TO KERALA PUBLIC SCHOOL, GAMHARIA, DIST-MOHANPUR, JHARKHAND