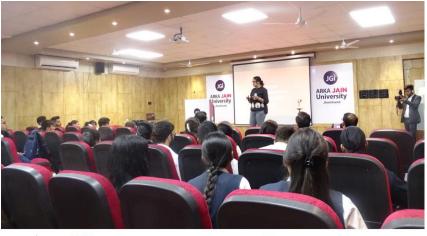

### Photos of the Event

Photo of the Event : Expert Talk on Media Literacy

Photo of the Event : Expert Talk on Media Literacy

Photo of the Event : Expert Talk on Media Literacy

312/A, OPPOSITE TO KERALA PUBLIC SCHOOL, GAMHARIA, DIST-MOHANPUR, JHARKHAND