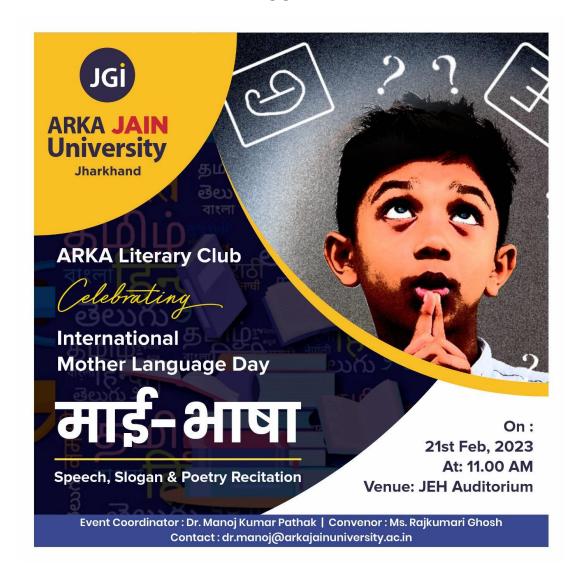

# International Mother Language Day Celebration

Dear Students,

This is hereby notified that ARKA Literary Club is going to celebrate the International Mother Language Day on 21st February 2023 with great fervour to promote awareness of linguistic and cultural diversity as well as multilingualism.

On the same note, Speech, Slogan and Poetry Recitation would be organized for all the students of the University.

The students are required to assemble at JEH-Auditorium, Aryabhata Block at 11. 00 AM on 21st February, 2023.

# Report on: माई भाषा-International Mother Language Day Held on: 21 February, 2023

| Date of Event            | 21 February, 2023                                                                                                                              |  |  |
|--------------------------|------------------------------------------------------------------------------------------------------------------------------------------------|--|--|
| Name and Type of Event   | माई भाषा-International Mother Language Day                                                                                                     |  |  |
| Conducted by             | ARKA Literary Club (Dept. of English)                                                                                                          |  |  |
| <b>Event Coordinator</b> | Dr. Manoj Kumar Pathak                                                                                                                         |  |  |
| No. of Participants      | 34                                                                                                                                             |  |  |
| Objectives               | to promote linguistic and cultural diversity and multilingualism.                                                                              |  |  |
| Outcomes                 | Recognition of languages and multilingualism that can advance inclusion, and the Sustainable Development Goals' focus on leaving no one behind |  |  |

The ARKA Literary Club, under the aegis of the Department of English, organized माई भाषा-International Mother Language Day with an objective to promote linguistic and cultural diversity and multilingualism on 21st February, 2023 at the University Auditorium, JEH at 11.00 AM.