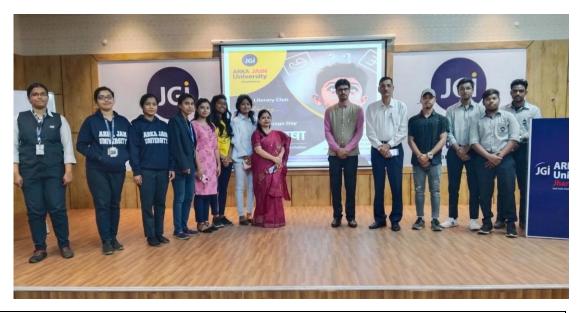

## PHOTOS OF THE EVENT

Fig. 1.1 Participants of Slogan, Speech, Poetry Recitation in International Mother Language Day

Fig. 1.2 Director (Campus)-cum-DSW Prof. (Dr.) Angad Tiwary addressing the gathering on International Mother Language Day