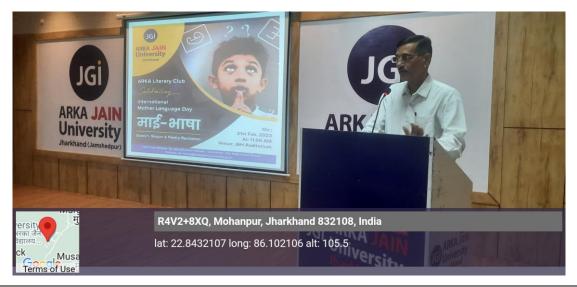

Director Shri Amit Srivastava said that Mother tongue is not only our nation's identity but also the authentic conductor, communicator, and representation of our culture, values, and values. According to Dr. Angad Tiwari, Director (Campus)-cum-Dean, Students' Welfare, what we acquire through our native tongue cannot be learned from any other language in the world. Mother tongue, together with public consciousness and human growth, is the archive of human consciousness, according to the event coordinator and host, Dr. Manoj Kumar Pathak.

Fig. 1.3 Convenor of Arka Literary Club Prof. rajkumari Ghosh addressing the audience

Fig. 1.4 Event Coordinator Dr. Manoj Kumar Pathak addressing the gathering on the historical aspect of language movement of Bangladesh