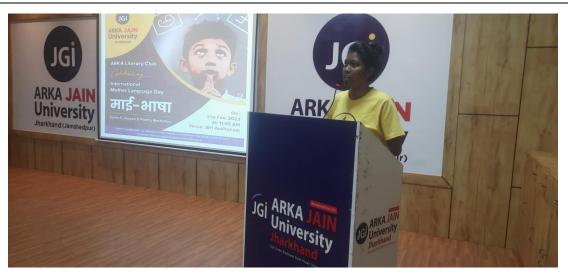

Fig. 1.5 Student audiencne of International Mother Language Day

Fig. 1.6 Debopriya Dasgupta reciting Bengali Poem

Fig. 1.7 Angel Silvi Guria reciting Mundari poem

Fig. 1.8 Deepak Pandey reciting Avadhi poem