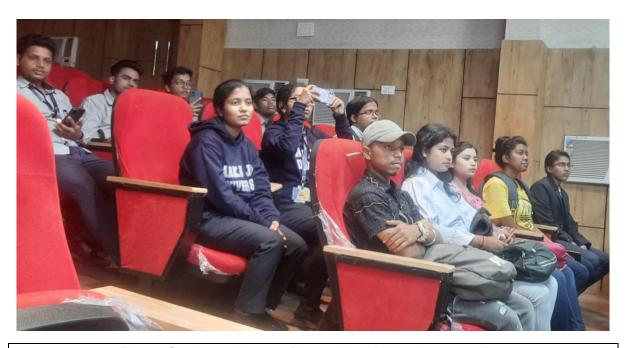

## PHOTOS OF THE EVENT

Fig. 1.1 Participants of Slogan, Speech, Poetry Recitation in International Mother Language Day

Fig. 1.2 Director (Campus)-cum-DSW Prof. (Dr.) Angad Tiwary addressing the gathering on International Mother Language Day

Fig. 1.5 Student audiencne of International Mother Language Day

Fig. 1.6 Debopriya Dasgupta reciting Bengali Poem

Fig. 1.7 Angel Silvi Guria reciting Mundari poem

Fig. 1.8 Deepak Pandey reciting Avadhi poem