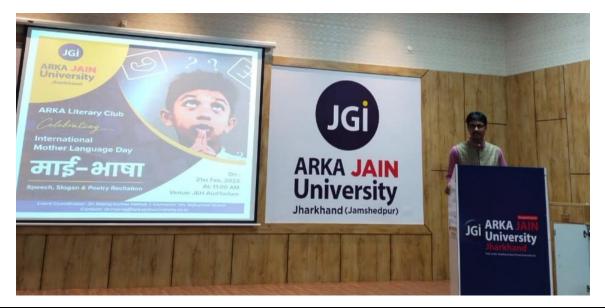

# **POSTER**

## PHOTOS OF THE EVENT

Fig. 1.1 Participants of Slogan, Speech, Poetry Recitation in International Mother Language Day

Fig. 1.2 Director (Campus)-cum-DSW Prof. (Dr.) Angad Tiwary addressing the gathering on International Mother Language Day