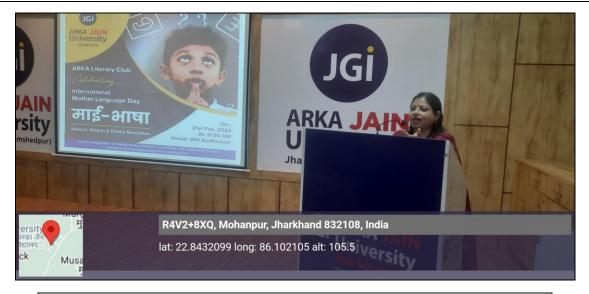

#### **About the Event:**

The ARKA Literary Club organized "माई भाषा-International Mother Language Day" programme, with lecture sessions, slogan writing and poetry recitation session on International Mother Language Day, with the Vice chancellor and Dr. Angad Tiwary DSW delivering talks as the keynote speakers. The Convenor Prof. Rajkumari Ghosh welcomed all and said that celebrating a language means paying respect and tribute to our mother tongue, which also raises awareness about one's culture, history which is linked to our origin. Mother tongue, according to Hon'ble VC, is the origin of a person's vocabulary and communication abilities. The idea of a country's culture outside of its mother tongue is insufficient. He asserted that we may preserve originality by honouring the native tongue.

Fig. 1.3 Convenor of Arka Literary Club Prof. rajkumari Ghosh addressing the audience

Fig. 1.4 Event Coordinator Dr. Manoj Kumar Pathak addressing the gathering on the historical aspect of language movement of Bangladesh