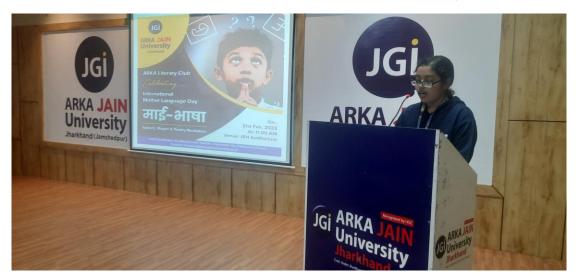

## PHOTOS OF THE EVENT

Fig. 1.1 Participants of Slogan, Speech, Poetry Recitation in International Mother Language Day

Fig. 1.2 Director (Campus)-cum-DSW Prof. (Dr.) Angad Tiwary addressing the gathering on International Mother Language Day