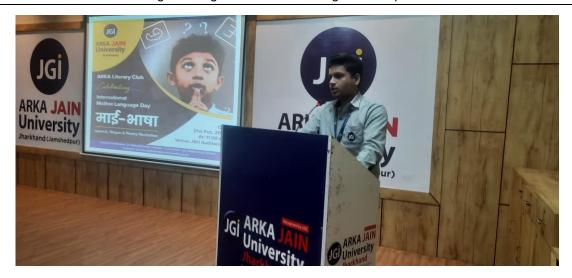

The ARKA Literary Club, under the aegis of the Department of English, organized माई भाषा-International Mother Language Day with an objective to promote linguistic and cultural diversity and multilingualism on 21st February, 2023 at the University Auditorium, JEH at 11.00 AM.

**About the Speakers:** Prof. (Dr.) S. S. Razi, Hon'ble Vice-Chancellor, AJU & Prof. (Dr.) Angad Tiwary, Director (Campus)-cum-DSW

#### **About the Event:**

The ARKA Literary Club organized "माई भाषा-International Mother Language Day" programme, with lecture sessions, slogan writing and poetry recitation session on International Mother Language Day, with the Vice chancellor and Dr. Angad Tiwary DSW delivering talks as the keynote speakers. The Convenor Prof. Rajkumari Ghosh welcomed all and said that celebrating a language means paying respect and tribute to our mother tongue, which also raises awareness about one's culture, history which is linked to our origin. Mother tongue, according to Hon'ble VC, is the origin of a person's vocabulary and communication abilities. The idea of a country's culture outside of its mother tongue is insufficient. He asserted that we may preserve originality by honouring the native tongue.