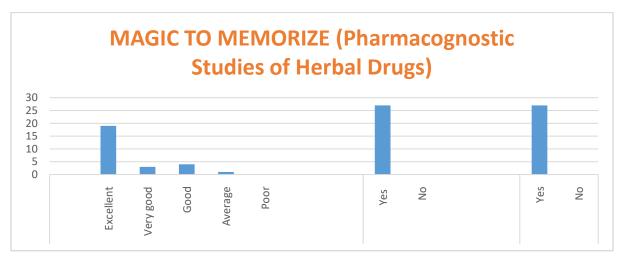

|                                   |                    |             |                              |        |              |       |        |         |    |
|      |                       | 124           |                             |                                             |                    |                                   |                    |             |                              |        |              |       |        |         |    |
|      | Schoop of             | Rharmac       |                             |                                             |                    |                                   |                    |             | ď                            | (a)    |              |       |        |         |    |



## **Feedback Analysis**