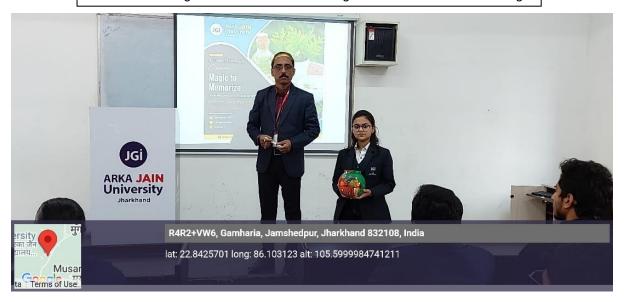

#### **Photos of the Event**

Students at Magic to Memorize Pharmacognostic Studies of Herbal Drugs

Instructor with the students at Magic to Memorize Pharmacognostic Studies of Herbal Drugs

Instructor Explaining the conditions