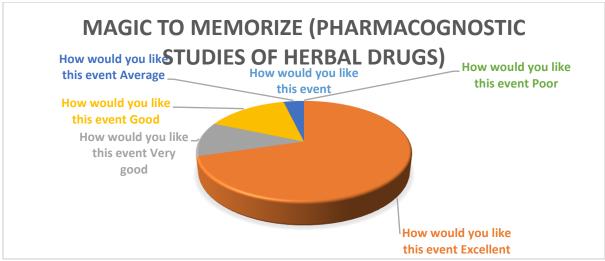

|                                   |                    |             |                              |        |              |       |        |         |    |
|      |                       | 124           |                             |                                             |                    |                                   |                    |             |                              |        |              |       |        |         |    |
|      | Schoop of             | Rharmac       |                             |                                             |                    |                                   |                    |             | ď                            | (a)    |              |       |        |         |    |



## **Feedback Analysis**