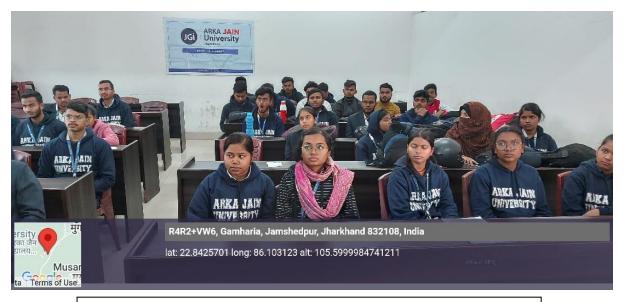

#### **Photos of the Event**

Students at Magic to Memorize Pharmacognostic Studies of Herbal Drugs

Instructor with the students at Magic to Memorize Pharmacognostic Studies of Herbal Drugs

Instructor Explaining the conditions