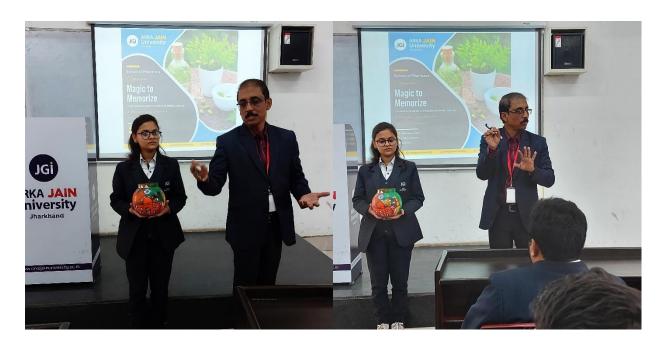

#### **Photos of the Event**

Students at Magic to Memorize Pharmacognostic Studies of Herbal Drugs

Instructor with the students at Magic to Memorize Pharmacognostic Studies of Herbal Drugs

Instructor Explaining the conditions

Student picking up her option blindly from the Pandora's box

Fortune in hand

Interaction during the session

Student talent needs an ignition to spark

What wrong and what right how to do better

Support needs for a confidence