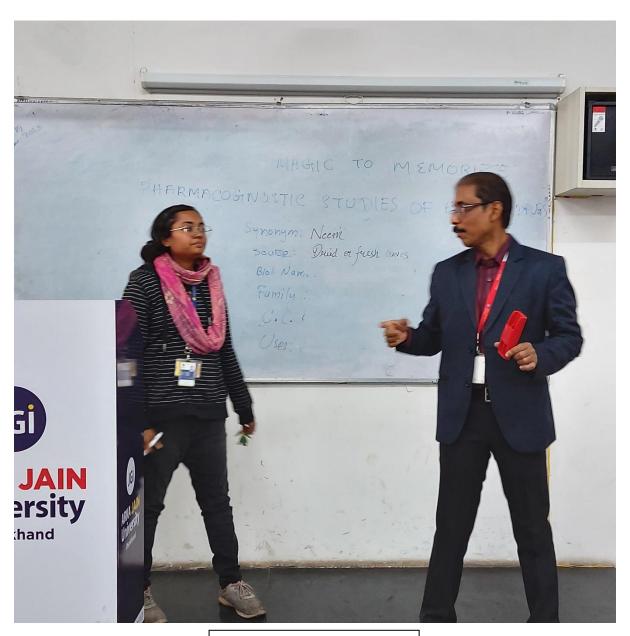

#### **Photos of the Event**

Students at Magic to Memorize Pharmacognostic Studies of Herbal Drugs

Instructor with the students at Magic to Memorize Pharmacognostic Studies of Herbal Drugs

Instructor Explaining the conditions