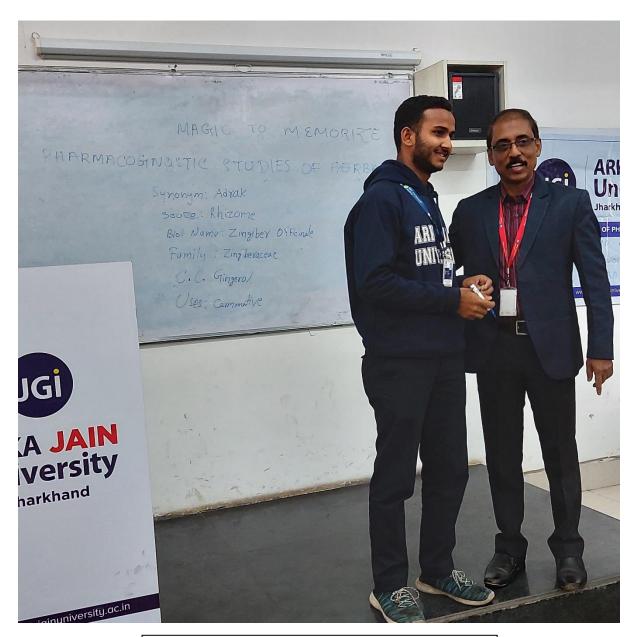

#### **Photos of the Event**

Students at Magic to Memorize Pharmacognostic Studies of Herbal Drugs

Instructor with the students at Magic to Memorize Pharmacognostic Studies of Herbal Drugs

Instructor Explaining the conditions

Student picking up her option blindly from the Pandora's box

Fortune in hand

Interaction during the session

Student talent needs an ignition to spark

What wrong and what right how to do better

Support needs for a confidence