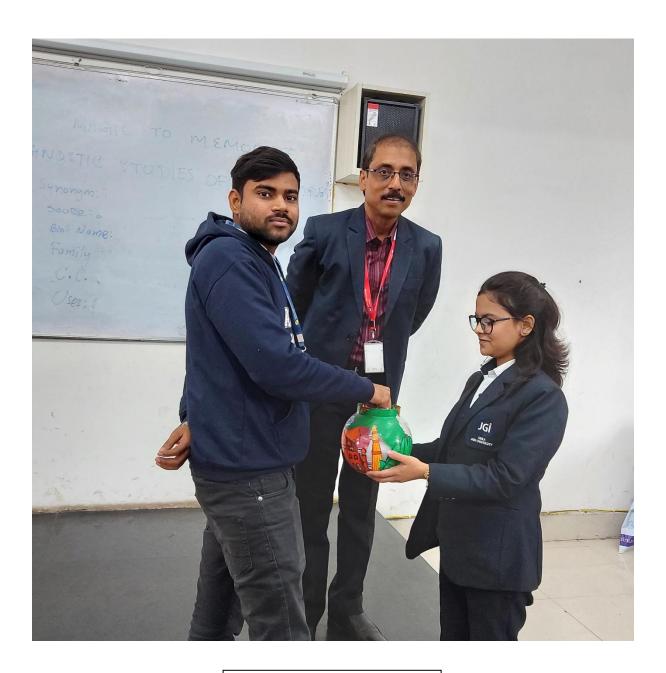

Student picking up her option blindly from the Pandora's box

Fortune in hand

Interaction during the session

Student talent needs an ignition to spark

What wrong and what right how to do better

Support needs for a confidence