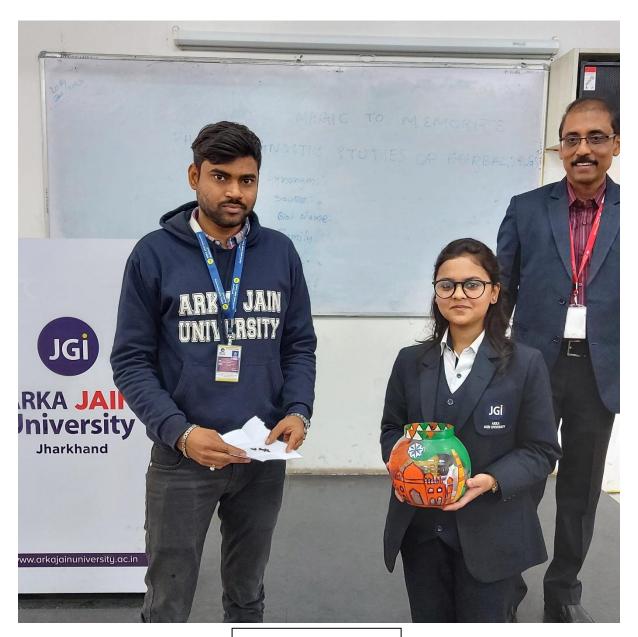

Appreciation required whether in failure or in achievement

Participant with anxiety

Mentor always stands with mentee

Needs an encouragement

All participants under one frame