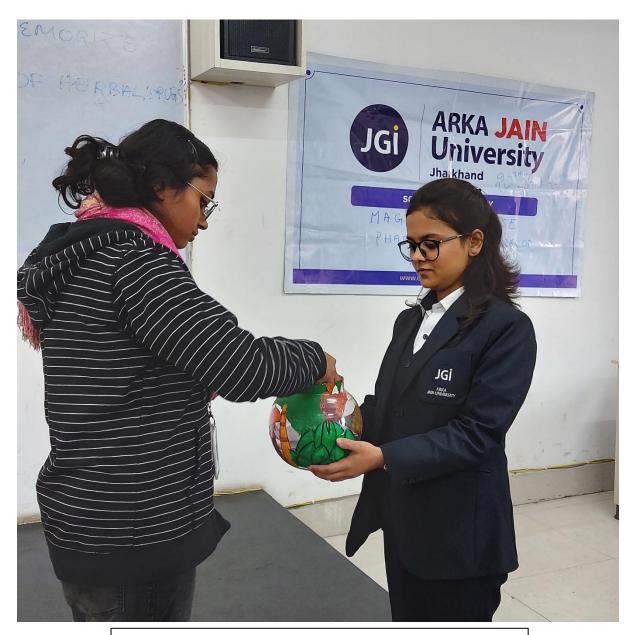

Student picking up her option blindly from the Pandora's box

Fortune in hand

Interaction during the session

Student talent needs an ignition to spark

What wrong and what right how to do better

Support needs for a confidence