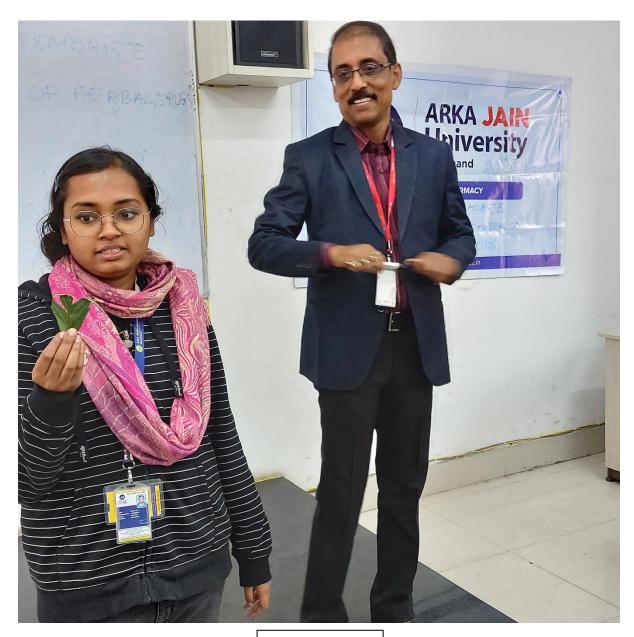

#### **Photos of the Event**

Students at Magic to Memorize Pharmacognostic Studies of Herbal Drugs

Instructor with the students at Magic to Memorize Pharmacognostic Studies of Herbal Drugs

Instructor Explaining the conditions