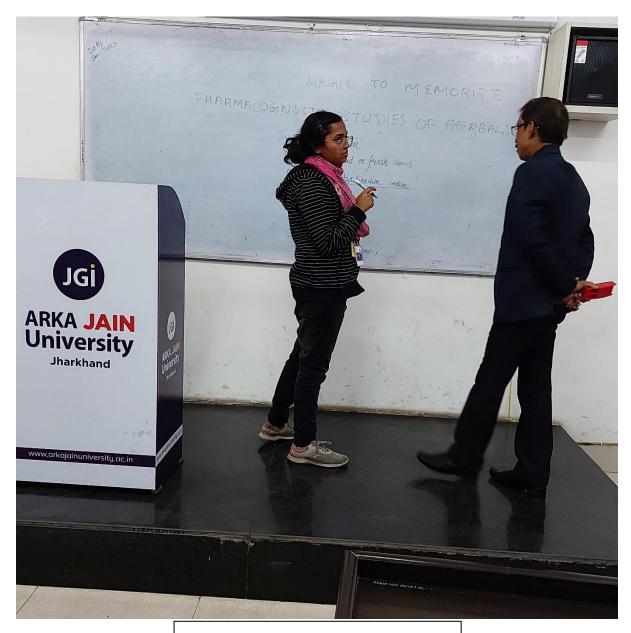

#### **Photos of the Event**

Students at Magic to Memorize Pharmacognostic Studies of Herbal Drugs

Instructor with the students at Magic to Memorize Pharmacognostic Studies of Herbal Drugs

Instructor Explaining the conditions

Student picking up her option blindly from the Pandora's box

Fortune in hand

Interaction during the session

Student talent needs an ignition to spark

What wrong and what right how to do better

Support needs for a confidence