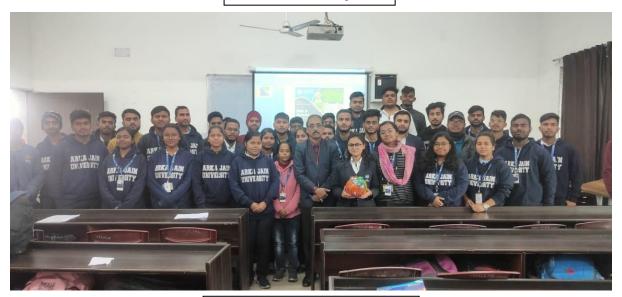

Appreciation required whether in failure or in achievement

Participant with anxiety

Mentor always stands with mentee

Needs an encouragement

All participants under one frame