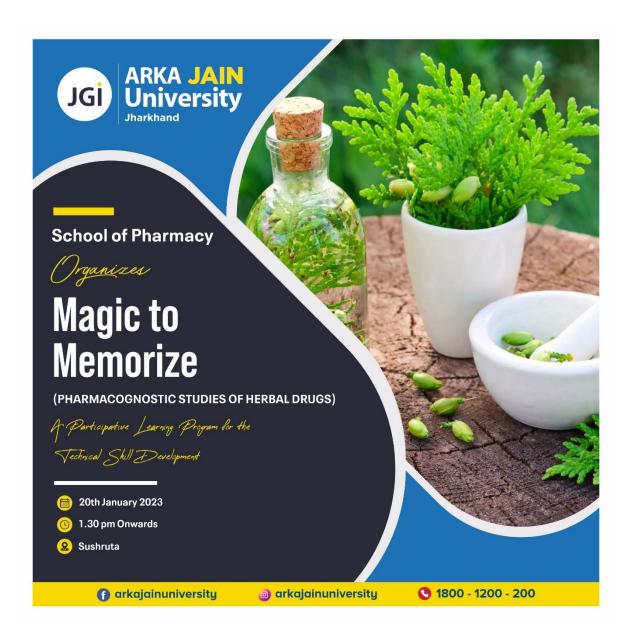

advanced learners. Advanced learners had good practice by the session whereas for the slow learners the session was quite inspirational and interesting. It was found that they are able to memorize things better than their previous experience. Few specimens of crude drugs were placed into a pot and students picked up blindly one. Further they have to write the synonym, biological source, uses, chemical constituents etc. Students enjoyed the session and kept their demand to conduct such kinds of sessions in different subjects for different semesters. Finally the session ended with a group photograph with the participated students and faculties.

**OUTCOMES:** Such kind of activities needs to be conducted in regular frequency for the development of the students.



#### Poster of the Event





#### **Photos of the Event**



Students at Magic to Memorize Pharmacognostic Studies of Herbal Drugs



Instructor with the students at Magic to Memorize Pharmacognostic Studies of Herbal Drugs





Instructor Explaining the conditions





Student picking up her option blindly from the Pandora's box





Fortune in hand





Interaction during the session





Student talent needs an ignition to spark





What wrong and what right how to do better





Support needs for a confidence





Appreciation required whether in failure or in achievement





Participant with anxiety





Mentor always stands with mentee





Needs an encouragement



All participants under one frame



## **STUDENTS PARTICIPATED**

|                           |                            |