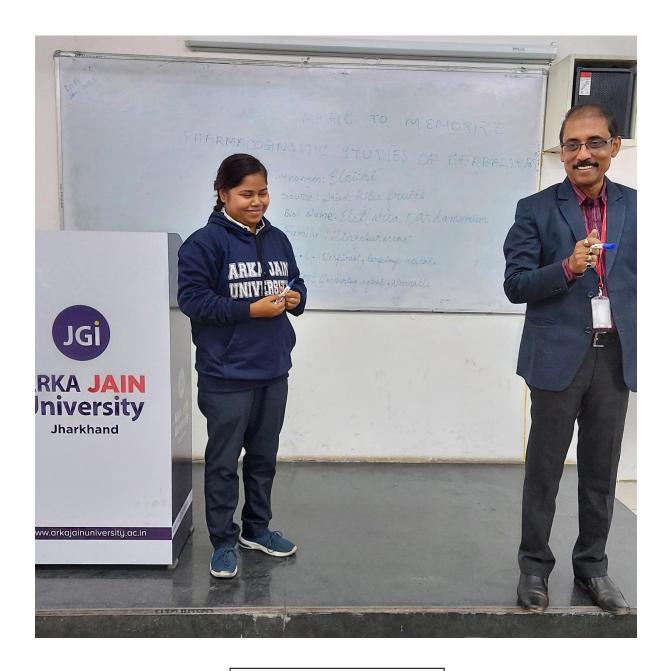

Student picking up her option blindly from the Pandora's box

Fortune in hand

Interaction during the session

Student talent needs an ignition to spark

What wrong and what right how to do better

Support needs for a confidence