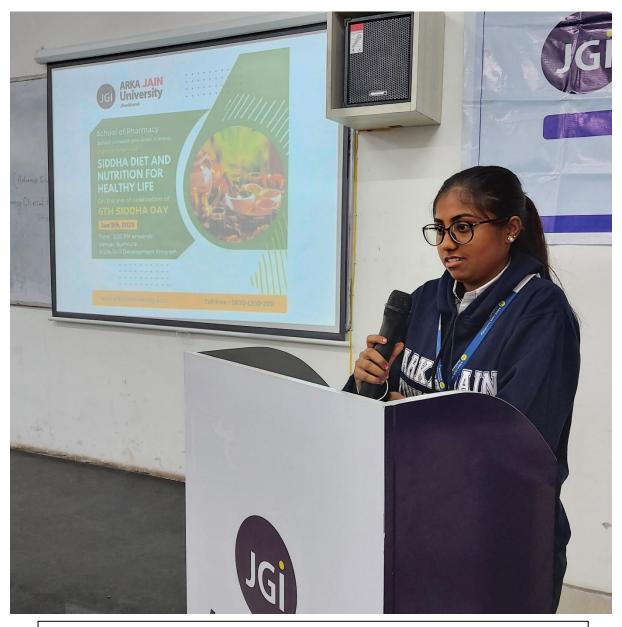

#### **Photos of the Event**

Dr Shweta Coordinator of the Seminar addressing the gatherings

Student Participants at the seminar

Srishti Shreya anchoring the seminar

Prabhjott Kaur sharing the information regardingSiddha Diet and Nutrition for Healthy Life