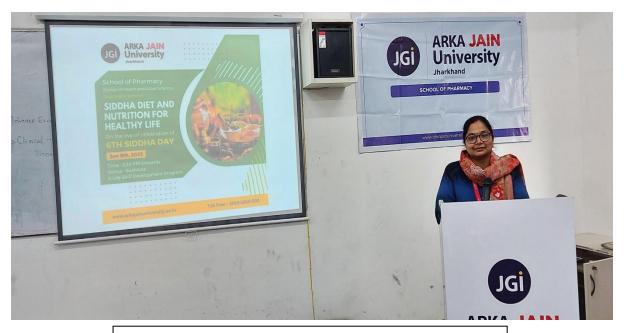

#### **Poster of the Event**

#### **Photos of the Event**

Dr Shweta Coordinator of the Seminar addressing the gatherings

Student Participants at the seminar

Srishti Shreya anchoring the seminar

Prabhjott Kaur sharing the information regardingSiddha Diet and Nutrition for Healthy Life