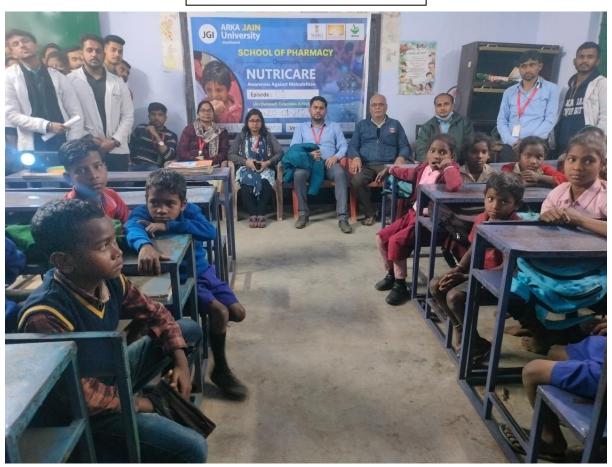

Malnutrition is the greatest hindrance in the development of a nation. People should get aware about malnutrition to overcome illness and should understand the value of food that body needs as a fuel to make sure it functions properly. Without a healthy body one cannot be able to think healthy also. For the development of the body as well as brain, nutritious food has an important role. For this only we can't make the Government responsible. The youth of the country has the greatest role to work against Malnutrition. The members of BHESAJAM the Pharma Club of School of Pharmacy, ARKA JAIN University along with faculty members went to Harisundarpur village (adopted by the University), Prathamik Vidyalaya, Seraikela Kharsawan, Jharkhand on 20th January 2023 for creating an awareness against Malnutrition among the primary students by the direction of MHRD (Unnat Bharat Abhiyan). Students of School of pharmacy performed a Nukkad Natak and executed video on malnutrion to explain about the demerits of malnutrition and how to overcome them. At last packets containing groundnut seeds, cashew nuts and khismis were distributed among the students of Harisundarpur, Prathamik Vidyalaya. Entire event was coordinated by Dr. Shweta. Mr. Sumanta Sen, Mr. Atalbihari, Miss Pratikshya, Mr. Suraj, Mr. Asutosha, Mr. Barun and Mr. Pradeep, Miss Srishti, Miss Ankita, Mr. Rashmi Ranjan Miss Anjali assisted the event for its smooth functioning. The Vice Chancellor of ARKA JAIN University praised the participants for conducting such kind of Outreach Awareness activities.

## Outreach to Harisundarpur Prathamic Vidyalaya

At Harisundarpur Prathamic Vidyalaya

With Head Master of Harisundarpur Prathamic Vidyalaya

Great gathering ready for awareness against malnutrition

Srishty Shreya is briefing