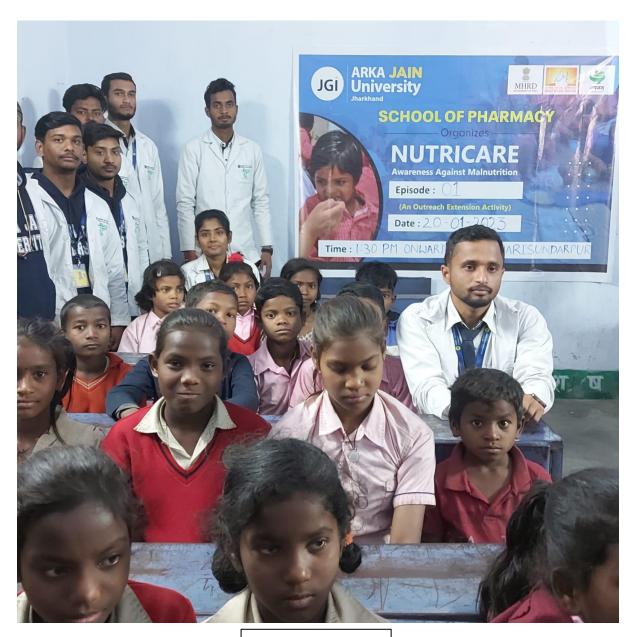

## Outreach to Harisundarpur Prathamic Vidyalaya

At Harisundarpur Prathamic Vidyalaya

With Head Master of Harisundarpur Prathamic Vidyalaya

Great gathering ready for awareness against malnutrition

Srishty Shreya is briefing

Fun with the students by the students

Attention to the event

Smile needs just a reason

Make them smile with a small effort

We are responsible for our community

By heart stand with