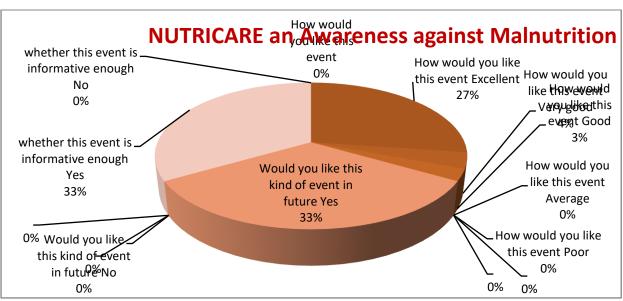

|
| 0    |                       |                                                         |                                                   |      |               | 1                           | -   | - |                                   |                      |            |            |                                  | 1      |     | H   | +  |            |   |    |  |  |  |
|      | ARKA JAIN Phina       | barmes                                                  |                                                   |      |               |                             |     |   |                                   |                      |            | Q          | ,                                |        |     | *   |    |            |   |    |  |  |  |



## **Feedback Analysis**







### **Press Release**

## अरका जैन विश्वविद्यालय के फार्मेसी क्लब ने कुपोषण के खिलाफ जागरूकता अभियान चलाया

गम्हरिया। अरका जैन विश्वविद्यालय के फार्मेसी क्लब भेषजम् ने उन्नत भारत अभियान के तहत सरायकेला-खरसावां जिले के गोद लिए गए गांव हरिसुंदरपुर के प्राथमिक विद्यालय में कुपोषण के खिलाफ जागरूकता अभियान चलाकर लोगों को इसके सम्बन्ध में जानकारियाँ साझा की। अर्का जैन विश्वविद्यालय के कुलपति प्रो एस एस रजी ने इस तरह की आउटरीच जागरूकता गतिविधियों के संचालन के लिए प्रतिभागियों की प्रशंसा की। स्कूल ऑफ़ फार्मेसी के डीन डॉ ज्योतिर्मय साहू ने कहा खाने की खराब आदतें, गरीबी और



लोगों को बीमारी पर काबू पाने के होना चाहिए और भोजन के मूल्य को उन्होंने कहा कि देश के विकास में अज्ञानता कुपोषण के कई कारण हैं। कुपोषण सबसे बड़ी बाधा है और लिए कुपोषण के बारे में जागरूक समझना चाहिए जिसकी शरीर को

ताकि यह सु