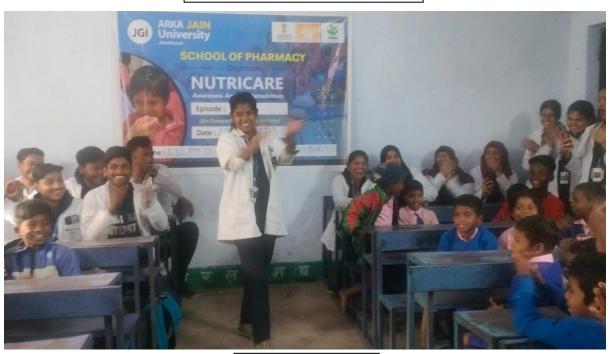

Malnutrition is the greatest hindrance in the development of a nation. People should get aware about malnutrition to overcome illness and should understand the value of food that body needs as a fuel to make sure it functions properly. Without a healthy body one cannot be able to think healthy also. For the development of the body as well as brain, nutritious food has an important role. For this only we can't make the Government responsible. The youth of the country has the greatest role to work against Malnutrition. The members of BHESAJAM the Pharma Club of School of Pharmacy, ARKA JAIN University along with faculty members went to Harisundarpur village (adopted by the University), Prathamik Vidyalaya, Seraikela Kharsawan, Jharkhand on 20th January 2023 for creating an awareness against Malnutrition among the primary students by the direction of MHRD (Unnat Bharat Abhiyan). Students of School of pharmacy performed a Nukkad Natak and executed video on malnutrion to explain about the demerits of malnutrition and how to overcome them. At last packets containing groundnut seeds, cashew nuts and khismis were distributed among the students of Harisundarpur, Prathamik Vidyalaya. Entire event was coordinated by Dr. Shweta. Mr. Sumanta Sen, Mr. Atalbihari, Miss Pratikshya, Mr. Suraj, Mr. Asutosha, Mr. Barun and Mr. Pradeep, Miss Srishti, Miss Ankita, Mr. Rashmi Ranjan Miss Anjali assisted the event for its smooth functioning. The Vice Chancellor of ARKA JAIN University praised the participants for conducting such kind of Outreach Awareness activities.

Fun with the students by the students

Attention to the event

Smile needs just a reason

Make them smile with a small effort

We are responsible for our community

By heart stand with