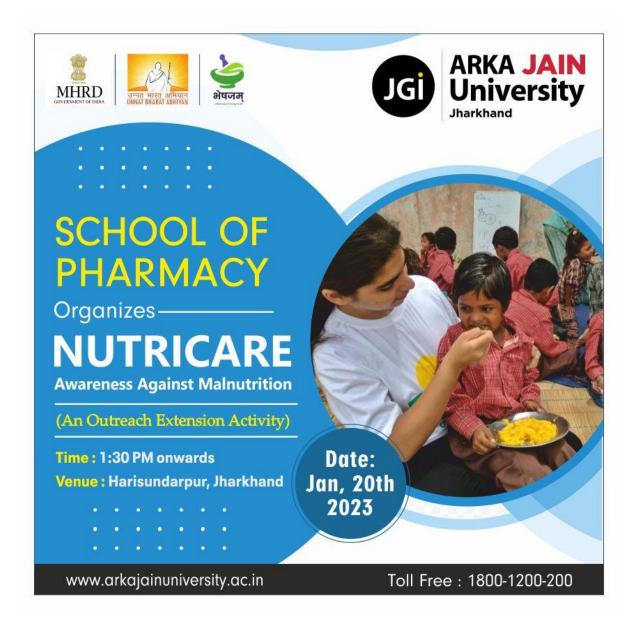

## Poster of the Event

## Report on– Nutricare an Awareness against Malnutrition Held on – 20.01.2023

| Date of Event      | 20.01.2023                                          |
|--------------------|-----------------------------------------------------|
| Name of the Event  | Nutricare an Awareness against Malnutrition         |
| Type of the Event  | Outreach /Extension Activity/Soft Skill development |
| Conducted by       | BHESAJAM The Pharma Club of School of Pharmacy      |
| No. Of Participant | 38                                                  |

Malnutrition is the greatest hindrance in the development of a nation. People should get aware about malnutrition to overcome illness and should understand the value of food that body needs as a fuel to make sure it functions properly. Without a healthy body one cannot be able to think healthy also. For the development of the body as well as brain, nutritious food has an important role. For this only we can't make the Government responsible. The youth of the country has the greatest role to work against Malnutrition. The members of BHESAJAM the Pharma Club of School of Pharmacy, ARKA JAIN University along with faculty members went to Harisundarpur village (adopted by the University), Prathamik Vidyalaya, Seraikela Kharsawan, Jharkhand on 20th January 2023 for creating an awareness against Malnutrition among the primary students by the direction of MHRD (Unnat Bharat Abhiyan). Students of School of pharmacy performed a Nukkad Natak and executed video on malnutrion to explain about the demerits of malnutrition and how to overcome them. At last packets containing groundnut seeds, cashew nuts and khismis were distributed among the students of Harisundarpur, Prathamik Vidyalaya. Entire event was coordinated by Dr. Shweta. Mr. Sumanta Sen, Mr. Atalbihari, Miss Pratikshya, Mr. Suraj, Mr. Asutosha, Mr. Barun and Mr. Pradeep, Miss Srishti, Miss Ankita, Mr. Rashmi Ranjan Miss Anjali assisted the event for its smooth functioning. The Vice Chancellor of ARKA JAIN University praised the participants for conducting such kind of Outreach Awareness activities.