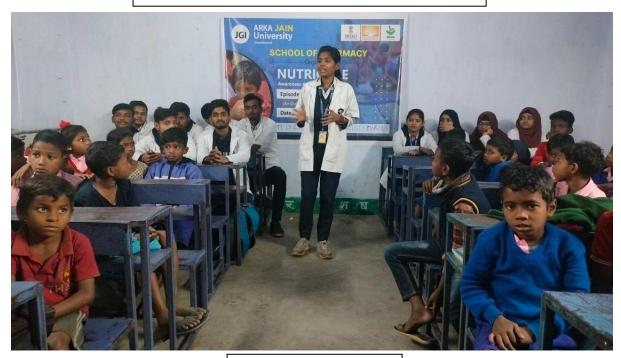

Malnutrition is the greatest hindrance in the development of a nation. People should get aware about malnutrition to overcome illness and should understand the value of food that body needs as a fuel to make sure it functions properly. Without a healthy body one cannot be able to think healthy also. For the development of the body as well as brain, nutritious food has an important role. For this only we can't make the Government responsible. The youth of the country has the greatest role to work against Malnutrition. The members of BHESAJAM the Pharma Club of School of Pharmacy, ARKA JAIN University along with faculty members went to Harisundarpur village (adopted by the University), Prathamik Vidyalaya, Seraikela Kharsawan, Jharkhand on 20th January 2023 for creating an awareness against Malnutrition among the primary students by the direction of MHRD (Unnat Bharat Abhiyan). Students of School of pharmacy performed a Nukkad Natak and executed video on malnutrion to explain about the demerits of malnutrition and how to overcome them. At last packets containing groundnut seeds, cashew nuts and khismis were distributed among the students of Harisundarpur, Prathamik Vidyalaya. Entire event was coordinated by Dr. Shweta. Mr. Sumanta Sen, Mr. Atalbihari, Miss Pratikshya, Mr. Suraj, Mr. Asutosha, Mr. Barun and Mr. Pradeep, Miss Srishti, Miss Ankita, Mr. Rashmi Ranjan Miss Anjali assisted the event for its smooth functioning. The Vice Chancellor of ARKA JAIN University praised the participants for conducting such kind of Outreach Awareness activities.

## Outreach to Harisundarpur Prathamic Vidyalaya

At Harisundarpur Prathamic Vidyalaya

With Head Master of Harisundarpur Prathamic Vidyalaya

Great gathering ready for awareness against malnutrition

Srishty Shreya is briefing