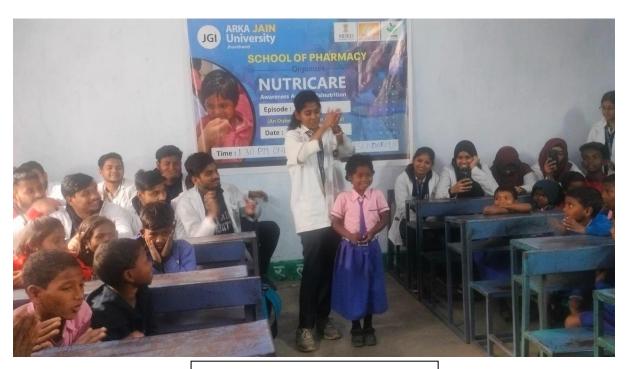

## Outreach to Harisundarpur Prathamic Vidyalaya

At Harisundarpur Prathamic Vidyalaya

With Head Master of Harisundarpur Prathamic Vidyalaya

Great gathering ready for awareness against malnutrition

Srishty Shreya is briefing

Fun with the students by the students

Attention to the event

Smile needs just a reason

Make them smile with a small effort

We are responsible for our community

By heart stand with