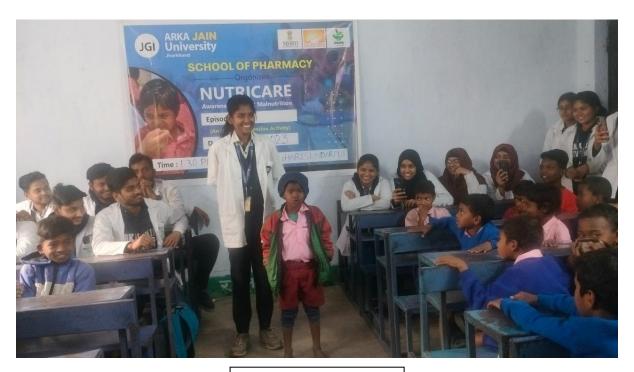

## Outreach to Harisundarpur Prathamic Vidyalaya

At Harisundarpur Prathamic Vidyalaya

With Head Master of Harisundarpur Prathamic Vidyalaya

Great gathering ready for awareness against malnutrition

Srishty Shreya is briefing

Fun with the students by the students

Attention to the event

Smile needs just a reason

Make them smile with a small effort

We are responsible for our community

By heart stand with