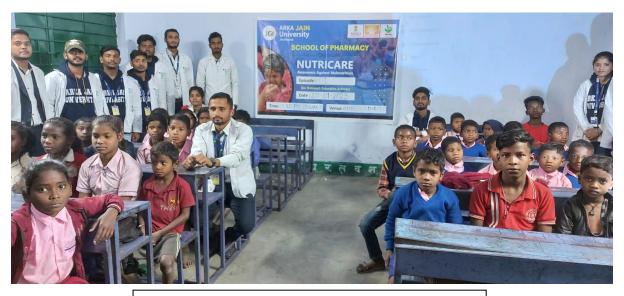

Malnutrition is the greatest hindrance in the development of a nation. People should get aware about malnutrition to overcome illness and should understand the value of food that body needs as a fuel to make sure it functions properly. Without a healthy body one cannot be able to think healthy also. For the development of the body as well as brain, nutritious food has an important role. For this only we can't make the Government responsible. The youth of the country has the greatest role to work against Malnutrition. The members of BHESAJAM the Pharma Club of School of Pharmacy, ARKA JAIN University along with faculty members went to Harisundarpur village (adopted by the University), Prathamik Vidyalaya, Seraikela Kharsawan, Jharkhand on 20th January 2023 for creating an awareness against Malnutrition among the primary students by the direction of MHRD (Unnat Bharat Abhiyan). Students of School of pharmacy performed a Nukkad Natak and executed video on malnutrion to explain about the demerits of malnutrition and how to overcome them. At last packets containing groundnut seeds, cashew nuts and khismis were distributed among the students of Harisundarpur, Prathamik Vidyalaya. Entire event was coordinated by Dr. Shweta. Mr. Sumanta Sen, Mr. Atalbihari, Miss Pratikshya, Mr. Suraj, Mr. Asutosha, Mr. Barun and Mr. Pradeep, Miss Srishti, Miss Ankita, Mr. Rashmi Ranjan Miss Anjali assisted the event for its smooth functioning. The Vice Chancellor of ARKA JAIN University praised the participants for conducting such kind of Outreach Awareness activities.

## Outreach to Harisundarpur Prathamic Vidyalaya

At Harisundarpur Prathamic Vidyalaya

With Head Master of Harisundarpur Prathamic Vidyalaya

Great gathering ready for awareness against malnutrition

Srishty Shreya is briefing