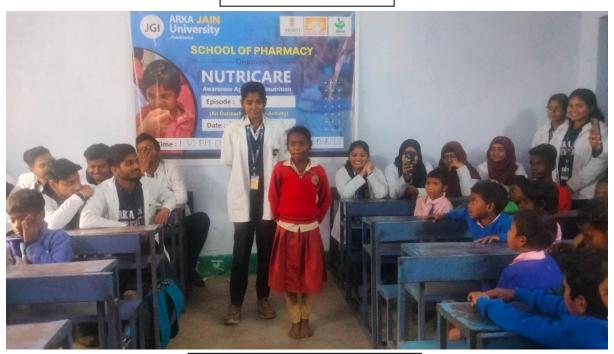

## Outreach to Harisundarpur Prathamic Vidyalaya

At Harisundarpur Prathamic Vidyalaya

With Head Master of Harisundarpur Prathamic Vidyalaya

Great gathering ready for awareness against malnutrition

Srishty Shreya is briefing

Fun with the students by the students

Attention to the event

Smile needs just a reason

Make them smile with a small effort

We are responsible for our community

By heart stand with