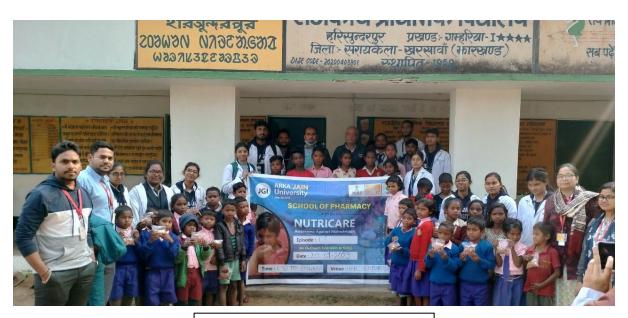

Malnutrition is the greatest hindrance in the development of a nation. People should get aware about malnutrition to overcome illness and should understand the value of food that body needs as a fuel to make sure it functions properly. Without a healthy body one cannot be able to think healthy also. For the development of the body as well as brain, nutritious food has an important role. For this only we can't make the Government responsible. The youth of the country has the greatest role to work against Malnutrition. The members of BHESAJAM the Pharma Club of School of Pharmacy, ARKA JAIN University along with faculty members went to Harisundarpur village (adopted by the University), Prathamik Vidyalaya, Seraikela Kharsawan, Jharkhand on 20th January 2023 for creating an awareness against Malnutrition among the primary students by the direction of MHRD (Unnat Bharat Abhiyan). Students of School of pharmacy performed a Nukkad Natak and executed video on malnutrion to explain about the demerits of malnutrition and how to overcome them. At last packets containing groundnut seeds, cashew nuts and khismis were distributed among the students of Harisundarpur, Prathamik Vidyalaya. Entire event was coordinated by Dr. Shweta. Mr. Sumanta Sen, Mr. Atalbihari, Miss Pratikshya, Mr. Suraj, Mr. Asutosha, Mr. Barun and Mr. Pradeep, Miss Srishti, Miss Ankita, Mr. Rashmi Ranjan Miss Anjali assisted the event for its smooth functioning. The Vice Chancellor of ARKA JAIN University praised the participants for conducting such kind of Outreach Awareness activities.

## Outreach to Harisundarpur Prathamic Vidyalaya

At Harisundarpur Prathamic Vidyalaya

With Head Master of Harisundarpur Prathamic Vidyalaya

Great gathering ready for awareness against malnutrition

Srishty Shreya is briefing