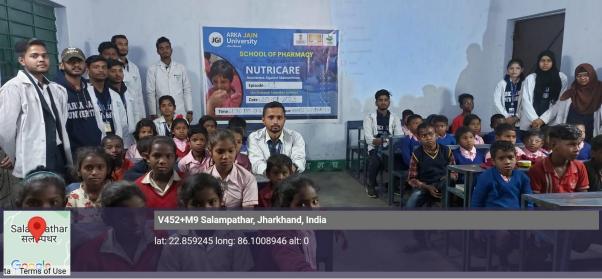

## **Photos of the Event**

Fun with the students by the students

Attention to the event

Smile needs just a reason

Make them smile with a small effort

We are responsible for our community

By heart stand with

Malnutrition is the greatest hindrance in the development of a nation. People should get aware about malnutrition to overcome illness and should understand the value of food that body needs as a fuel to make sure it functions properly. Without a healthy body one cannot be able to think healthy also. For the development of the body as well as brain, nutritious food has an important role. For this only we can't make the Government responsible. The youth of the country has the greatest role to work against Malnutrition. The members of BHESAJAM the Pharma Club of School of Pharmacy, ARKA JAIN University along with faculty members went to Harisundarpur village (adopted by the University), Prathamik Vidyalaya, Seraikela Kharsawan, Jharkhand on 20th January 2023 for creating an awareness against Malnutrition among the primary students by the direction of MHRD (Unnat Bharat Abhiyan). Students of School of pharmacy performed a Nukkad Natak and executed video on malnutrion to explain about the demerits of malnutrition and how to overcome them. At last packets containing groundnut seeds, cashew nuts and khismis were distributed among the students of Harisundarpur, Prathamik Vidyalaya. Entire event was coordinated by Dr. Shweta. Mr. Sumanta Sen, Mr. Atalbihari, Miss Pratikshya, Mr. Suraj, Mr. Asutosha, Mr. Barun and Mr. Pradeep, Miss Srishti, Miss Ankita, Mr. Rashmi Ranjan Miss Anjali assisted the event for its smooth functioning. The Vice Chancellor of ARKA JAIN University praised the participants for conducting such kind of Outreach Awareness activities.