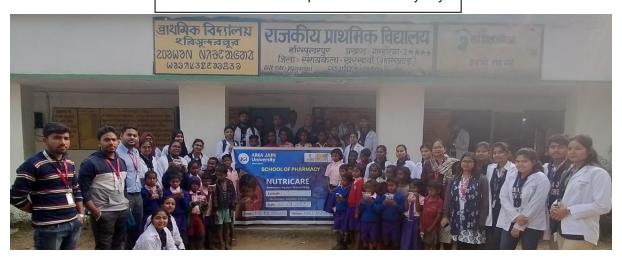

## **Photos of the Event**

## Outreach to Harisundarpur Prathamic Vidyalaya

At Harisundarpur Prathamic Vidyalaya

With Head Master of Harisundarpur Prathamic Vidyalaya

Great gathering ready for awareness against malnutrition

Srishty Shreya is briefing

Malnutrition is the greatest hindrance in the development of a nation. People should get aware about malnutrition to overcome illness and should understand the value of food that body needs as a fuel to make sure it functions properly. Without a healthy body one cannot be able to think healthy also. For the development of the body as well as brain, nutritious food has an important role. For this only we can't make the Government responsible. The youth of the country has the greatest role to work against Malnutrition. The members of BHESAJAM the Pharma Club of School of Pharmacy, ARKA JAIN University along with faculty members went to Harisundarpur village (adopted by the University), Prathamik Vidyalaya, Seraikela Kharsawan, Jharkhand on 20th January 2023 for creating an awareness against Malnutrition among the primary students by the direction of MHRD (Unnat Bharat Abhiyan). Students of School of pharmacy performed a Nukkad Natak and executed video on malnutrion to explain about the demerits of malnutrition and how to overcome them. At last packets containing groundnut seeds, cashew nuts and khismis were distributed among the students of Harisundarpur, Prathamik Vidyalaya. Entire event was coordinated by Dr. Shweta. Mr. Sumanta Sen, Mr. Atalbihari, Miss Pratikshya, Mr. Suraj, Mr. Asutosha, Mr. Barun and Mr. Pradeep, Miss Srishti, Miss Ankita, Mr. Rashmi Ranjan Miss Anjali assisted the event for its smooth functioning. The Vice Chancellor of ARKA JAIN University praised the participants for conducting such kind of Outreach Awareness activities.