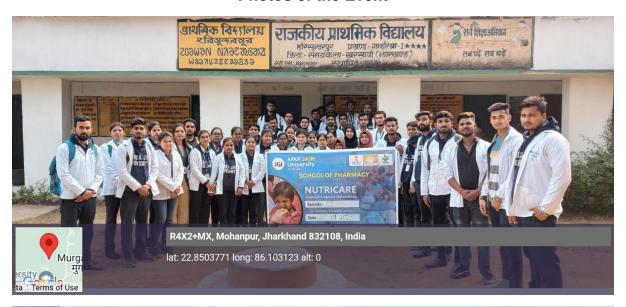

## **Photos of the Event**

## Outreach to Harisundarpur Prathamic Vidyalaya

At Harisundarpur Prathamic Vidyalaya

With Head Master of Harisundarpur Prathamic Vidyalaya

Great gathering ready for awareness against malnutrition

Srishty Shreya is briefing

Malnutrition is the greatest hindrance in the development of a nation. People should get aware about malnutrition to overcome illness and should understand the value of food that body needs as a fuel to make sure it functions properly. Without a healthy body one cannot be able to think healthy also. For the development of the body as well as brain, nutritious food has an important role. For this only we can't make the Government responsible. The youth of the country has the greatest role to work against Malnutrition. The members of BHESAJAM the Pharma Club of School of Pharmacy, ARKA JAIN University along with faculty members went to Harisundarpur village (adopted by the University), Prathamik Vidyalaya, Seraikela Kharsawan, Jharkhand on 20th January 2023 for creating an awareness against Malnutrition among the primary students by the direction of MHRD (Unnat Bharat Abhiyan). Students of School of pharmacy performed a Nukkad Natak and executed video on malnutrion to explain about the demerits of malnutrition and how to overcome them. At last packets containing groundnut seeds, cashew nuts and khismis were distributed among the students of Harisundarpur, Prathamik Vidyalaya. Entire event was coordinated by Dr. Shweta. Mr. Sumanta Sen, Mr. Atalbihari, Miss Pratikshya, Mr. Suraj, Mr. Asutosha, Mr. Barun and Mr. Pradeep, Miss Srishti, Miss Ankita, Mr. Rashmi Ranjan Miss Anjali assisted the event for its smooth functioning. The Vice Chancellor of ARKA JAIN University praised the participants for conducting such kind of Outreach Awareness activities.