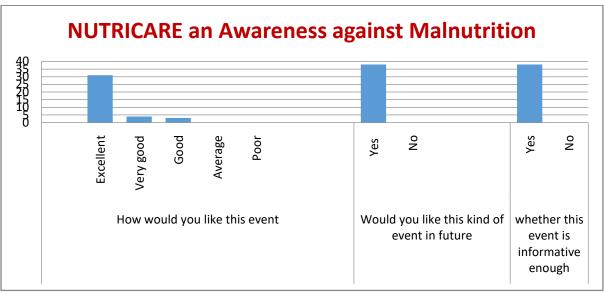

|  |
| 0    |                       |                                                         |                                                   |      |               | 1                           | -   | - |                                   |                      |            |            |                                  | 1      |     | H   | +  |            |   |    |  |  |  |
|      | ARKA JAIN Phina       | barmes                                                  |                                                   |      |               |                             |     |   |                                   |                      |            | Q          | ,                                |        |     | *   |    |            |   |    |  |  |  |



## **Feedback Analysis**







### **Press Release**

## अरका जैन विश्वविद्यालय के फार्मेसी क्लब ने कुपोषण के खिलाफ जागरूकता अभियान चलाया

गम्हरिया। अरका जैन विश्वविद्यालय के फार्मेसी क्लब भेषजम् ने उन्नत भारत अभियान के तहत सरायकेला-खरसावां जिले के गोद लिए गए गांव हरिसुंदरपुर के प्राथमिक विद्यालय में कुपोषण के खिलाफ जागरूकता अभियान चलाकर लोगों को इसके सम्बन्ध में जानकारियाँ साझा की। अर्का जैन विश्वविद्यालय के कुलपति प्रो एस एस रजी ने इस तरह की आउटरीच जागरूकता गतिविधियों के संचालन के लिए प्रतिभागियों की प्रशंसा की। स्कूल ऑफ़ फार्मेसी के डीन डॉ ज्योतिर्मय साहू ने कहा खाने की खराब आदतें, गरीबी और



लोगों को बीमारी पर काबू पाने के होना चाहिए और भोजन के मूल्य को उन्होंने कहा कि देश के विकास में अज्ञानता कुपोषण के कई कारण हैं। कुपोषण सबसे बड़ी बाधा है और लिए कुपोषण के बारे में जागरूक समझना चाहिए जिसकी शरीर को

ताकि यह