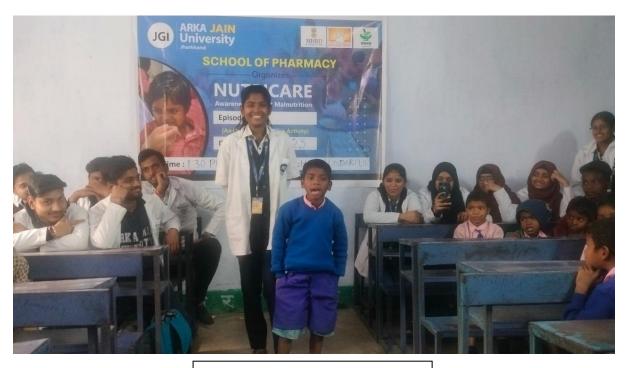

Malnutrition is the greatest hindrance in the development of a nation. People should get aware about malnutrition to overcome illness and should understand the value of food that body needs as a fuel to make sure it functions properly. Without a healthy body one cannot be able to think healthy also. For the development of the body as well as brain, nutritious food has an important role. For this only we can't make the Government responsible. The youth of the country has the greatest role to work against Malnutrition. The members of BHESAJAM the Pharma Club of School of Pharmacy, ARKA JAIN University along with faculty members went to Harisundarpur village (adopted by the University), Prathamik Vidyalaya, Seraikela Kharsawan, Jharkhand on 20th January 2023 for creating an awareness against Malnutrition among the primary students by the direction of MHRD (Unnat Bharat Abhiyan). Students of School of pharmacy performed a Nukkad Natak and executed video on malnutrion to explain about the demerits of malnutrition and how to overcome them. At last packets containing groundnut seeds, cashew nuts and khismis were distributed among the students of Harisundarpur, Prathamik Vidyalaya. Entire event was coordinated by Dr. Shweta. Mr. Sumanta Sen, Mr. Atalbihari, Miss Pratikshya, Mr. Suraj, Mr. Asutosha, Mr. Barun and Mr. Pradeep, Miss Srishti, Miss Ankita, Mr. Rashmi Ranjan Miss Anjali assisted the event for its smooth functioning. The Vice Chancellor of ARKA JAIN University praised the participants for conducting such kind of Outreach Awareness activities.

## Outreach to Harisundarpur Prathamic Vidyalaya

At Harisundarpur Prathamic Vidyalaya

With Head Master of Harisundarpur Prathamic Vidyalaya

Great gathering ready for awareness against malnutrition

Srishty Shreya is briefing