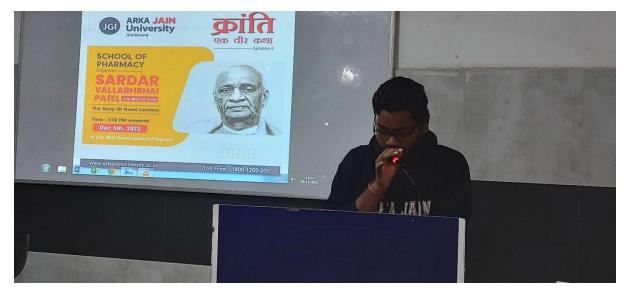

#### Poster of the Event

– Episode-2

SCHOOL OF PHARMACY

Organizes ——

SARDAR VALLABHBHAI PATEL Iron Man of India

**The Story Of Great Leaders** 

Time: 2:30 PM onwards

Dec 5th, 2022

A Life Skill Development Program

Toll Free: 1800-1200-200

www.arkajainuniversity.ac.in