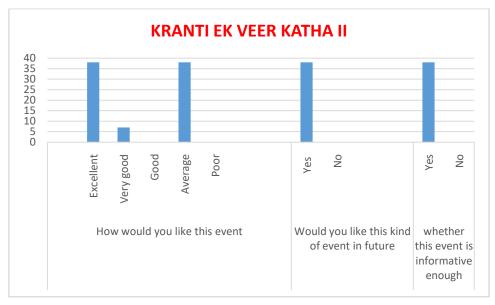

## **Feedback**

## Students' Attendance

|      |                                            | 1                     | SCHOOL Event Re                 | OF PI                                                 | Uni | MAC | Y. |      |               | Ż         |                                                                               |       |       |     |                  |   |                  |
|------|--------------------------------------------|-----------------------|---------------------------------|-------------------------------------------------------|-----|-----|----|------|---------------|-----------|-------------------------------------------------------------------------------|-------|-------|-----|------------------|---|------------------|
| me   | of the Event: KITA7                        |                       | Episode-2                       |                                                       |     |     |    | Date | of the Event: | 5.12.2022 | _ to _                                                                        | 5.12  | .2022 | -   |                  |   |                  |
| vo.  | NameotineCandidate                         | Enrolment No          | Signature of the Candidate      | How would you like this session/event the top clearly |     |     |    |      | Feedback      |           | Would you<br>like to<br>attend this<br>type of<br>event/sessio<br>n in future |       |       |     | D <sub>4</sub> 1 |   | 6 D <sub>7</sub> |
|      |                                            |                       | 1.11                            | E                                                     | V   | G A | P  | Y N  |               |           | Y                                                                             | N     |       |     |                  |   |                  |
|      | Kiran Sharma                               | 220426                | King Shormy                     | -                                                     |     |     |    | _    |               | 1200      | -                                                                             | Media |       |     |                  |   |                  |
|      | mulish be Parmeer                          |                       | Guli'sloan                      | _                                                     |     |     |    | -    |               |           | -                                                                             | 2     |       |     |                  |   |                  |
|      | Rachana Manna                              | 220423                | Farhayanna                      | _                                                     |     |     |    | -    | 100,000       |           | -                                                                             |       |       | 100 |                  |   |                  |
|      | Ritika kumari                              | 220066                | Ritika.                         | -                                                     |     |     |    | -    |               |           | _                                                                             | 2-1   |       |     |                  | T |                  |
|      | Mah Yamani                                 | 220285                | Momani.                         | -                                                     |     |     |    | -    |               |           | -                                                                             |       |       |     |                  |   |                  |
| 1    | gurcheen Kour                              | 220233                | Andr-                           | -                                                     |     |     |    |      |               |           | _                                                                             |       |       |     |                  | 1 |                  |
|      |                                            | 220118                | Bisatiyadow                     | -                                                     |     |     |    | ~    |               |           | -                                                                             |       |       |     |                  |   |                  |
|      | Sumaija mehndi                             | 220029                | Lemanya                         | -                                                     |     |     |    | ~    |               |           | -                                                                             |       |       |     |                  | 1 |                  |
|      | rujanka sharma                             | 220142                | Plujanta                        | -                                                     |     |     |    | ~    |               |           | _                                                                             |       |       |     |                  | + |                  |
|      | Kavshik Hoheri                             | 220002                | Sewanja<br>Prujanta<br>Keuslijk | -                                                     |     |     |    | 2    |               |           | -                                                                             |       |       |     |                  |   |                  |
| llen | t, V-Very good, G-good, A-Aver<br>Signatur | Dean<br>e philan Head |                                 |                                                       |     |     |    | Sign | ature of the  | Event Coo | rdin                                                                          | ator  |       |     |                  |   |                  |