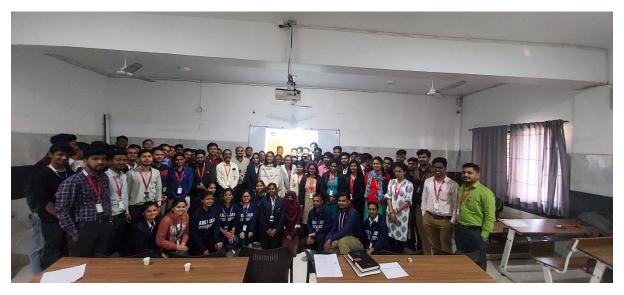

# **Photos of the Event**

Kranti Ek Veer Katha Episode II

Kranti Ek Veer Katha Episode II

Dean Dr. Jyotirmaya Sahoo ligtened on various facts of Iron Man

Dr. Rupa Sarkar witnessed Kranti Ek Veer Katha Episode II

Audience at Kranti Ek Veer Katha Episode II

Student Speaker at Kranti Ek Veer Katha Episode II

Student Speaker at Kranti Ek Veer Katha Episode II

Winner feliciteted with certificate By Dr. Sarkar

Winner feliciteted with certificate By Dr. Sarkar