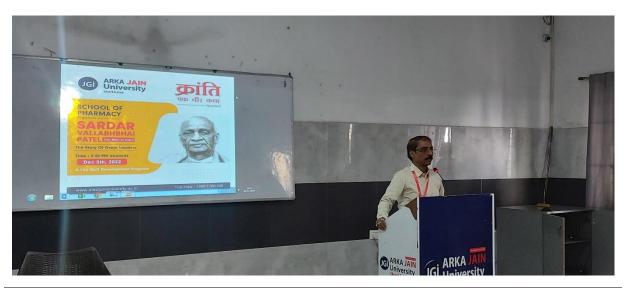

# **Photos of the Event**

Kranti Ek Veer Katha Episode II

Kranti Ek Veer Katha Episode II

Dean Dr. Jyotirmaya Sahoo ligtened on various facts of Iron Man

Dr. Rupa Sarkar witnessed Kranti Ek Veer Katha Episode II

A movie on Sardar Vallabhbhai Patel shown to the students