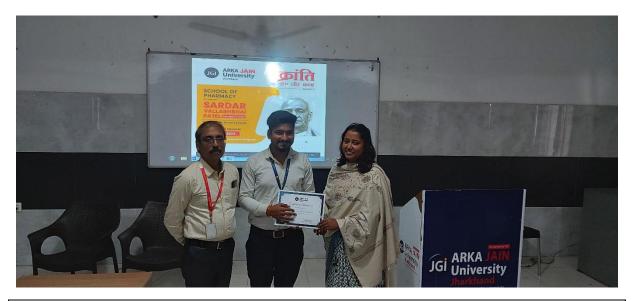

Audience at Kranti Ek Veer Katha Episode II

Student Speaker at Kranti Ek Veer Katha Episode II

Student Speaker at Kranti Ek Veer Katha Episode II

Winner feliciteted with certificate By Dr. Sarkar

Winner feliciteted with certificate By Dr. Sarkar