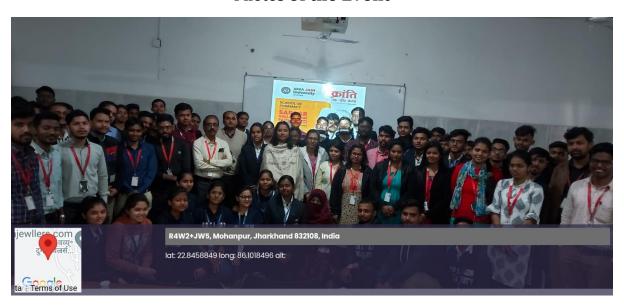

# **Photos of the Event**

Kranti Ek Veer Katha Episode II

Kranti Ek Veer Katha Episode II

Dean Dr. Jyotirmaya Sahoo ligtened on various facts of Iron Man

Dr. Rupa Sarkar witnessed Kranti Ek Veer Katha Episode II

Audience at Kranti Ek Veer Katha Episode II

Student Speaker at Kranti Ek Veer Katha Episode II

Student Speaker at Kranti Ek Veer Katha Episode II

Winner feliciteted with certificate By Dr. Sarkar

Winner feliciteted with certificate By Dr. Sarkar