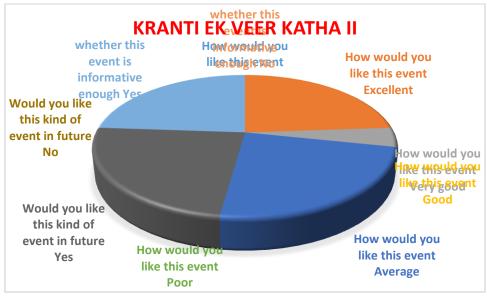

## **Feedback**

## Students' Attendance

|      |                                            | 1                     | SCHOOL Event Re                 | OF PI                                                 | Uni | MAC | Y. |      |               | Ż         |                                                                               |       |       |     |                  |   |                  |
|------|--------------------------------------------|-----------------------|---------------------------------|-------------------------------------------------------|-----|-----|----|------|---------------|-----------|-------------------------------------------------------------------------------|-------|-------|-----|------------------|---|------------------|
| me   | of the Event: KITA7                        |                       | Episode-2                       |                                                       |     |     |    | Date | of the Event: | 5.12.2022 | _ to _                                                                        | 5.12  | .2022 | -   |                  |   |                  |
| vo.  | NameotineCandidate                         | Enrolment No          | Signature of the Candidate      | How would you like this session/event the top clearly |     |     |    |      | Feedback      |           | Would you<br>like to<br>attend this<br>type of<br>event/sessio<br>n in future |       |       |     | D <sub>4</sub> 1 |   | 6 D <sub>7</sub> |
|      |                                            |                       | 1.11                            | E                                                     | V   | G A | P  | Y N  |               |           | Y                                                                             | N     |       |     |                  |   |                  |
|      | Kiran Sharma                               | 220426                | King Shormy                     | -                                                     |     |     |    | _    |               | 1200      | -                                                                             | Media |       |     |                  |   |                  |
|      | mulish be Parmeer                          |                       | Guli'sloan                      | _                                                     |     |     |    | -    |               |           | -                                                                             | 2     |       |     |                  |   |                  |
|      | Rachana Manna                              | 220423                | Farhayanna                      | _                                                     |     |     |    | -    | 100,000       |           | -                                                                             |       |       | 100 |                  |   |                  |
|      | Ritika kumari                              | 220066                | Ritika.                         | -                                                     |     |     |    | -    |               |           | _                                                                             | 2-1   |       |     |                  | T |                  |
|      | Mah Yamani                                 | 220285                | Momani.                         | -                                                     |     |     |    | -    |               |           | -                                                                             |       |       |     |                  |   |                  |
| 1    | gurcheen Kour                              | 220233                | Andr-                           | -                                                     |     |     |    |      |               |           | _                                                                             |       |       |     |                  | 1 |                  |
|      |                                            | 220118                | Bisatiyadow                     | -                                                     |     |     |    | ~    |               |           | -                                                                             |       |       |     |                  |   |                  |
|      | Sumaija mehndi                             | 220029                | Lemanya                         | -                                                     |     |     |    | ~    |               |           | -                                                                             |       |       |     |                  | 1 |                  |
|      | rujanka sharma                             | 220142                | Plujanta                        | -                                                     |     |     |    | ~    |               |           | _                                                                             |       |       |     |                  | + |                  |
|      | Kavshik Hoheri                             | 220002                | Sewanja<br>Prujanta<br>Keuslijk | -                                                     |     |     |    | 2    |               |           | -                                                                             |       |       |     |                  |   |                  |
| llen | t, V-Very good, G-good, A-Aver<br>Signatur | Dean<br>e philan Head |                                 |                                                       |     |     |    | Sign | ature of the  | Event Coo | rdin                                                                          | ator  |       |     |                  |   |                  |