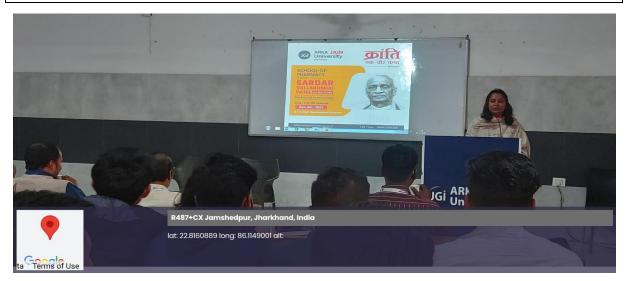

# **Photos of the Event**

Kranti Ek Veer Katha Episode II

Kranti Ek Veer Katha Episode II

Dean Dr. Jyotirmaya Sahoo ligtened on various facts of Iron Man

Dr. Rupa Sarkar witnessed Kranti Ek Veer Katha Episode II

Audience at Kranti Ek Veer Katha Episode II

Student Speaker at Kranti Ek Veer Katha Episode II

Student Speaker at Kranti Ek Veer Katha Episode II

Winner feliciteted with certificate By Dr. Sarkar

Winner feliciteted with certificate By Dr. Sarkar