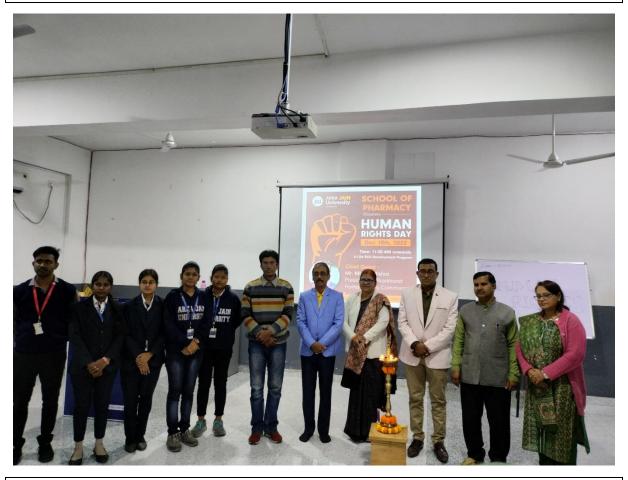

**OBJECTIVE:** To understand the fundamental rights, value and emotion of common people.

**DETAILS:** All Human beings are born free and equal in dignity and rights". So stated article 1 of the universal declaration of Human Rights in 1948, Human Rights are a fundamental value. Upholding Human Rights values in every aspect is firmly established in our tradition. The School of Pharmacy celebrated Human Rights Day on 10<sup>th</sup> December 2022. On this occasion Mr. Manoj Mishra the President of Jharkhand Human Rights Commission and Dr.PunamKumari -PGT teacher of Jamshedpur Public School joined the celebration as Chief Guest and Guest of Honour. The dignitaries inaugurated the event with lamp lighting. Dr. Jyotirmaya Sahoo welcomed the dignitaries with flower bouquets and read the welcome note. He told that a full belly is worth little when the mind is starved. Honourable VC of ARKA JAIN University and other higher management appreciated the celebration. He concluded his talk by saying that it is the need of the hour to take human rights in a positive sense and not allow its politicization. It has often been seen that the human rights movement start with great principles like morality, ethics, respect of human beings etc., We must educate the masses about their rights and duties and help them fight for the same. Human Rights Day is celebrated annually around the world on 10 December every year. The date was chosen to honour the United Nations General Assembly's adoption and proclamation, on 10th December 1948. The dignitaries were felicitated with mementos. Few of the students were felicitated with Hero Hunger Award by Sri Manoj Mishra with certificates for their involvement with Roti Bank Charitable Trust (in which he is the esteemed Chairman) to provide food to the patients at MGM Hospital, Sakchi. The event was witnessed with lighted candles by the participants. This is to spread a message in the society that is Dignity, Freedom and Justice for All. The event was witnessed by other dignitaries of Roti Bank Charitable Trust Mr.SalwatMahato, Dr.NivaShukla and Rishi Kumar Gupta. The Dean of the School of Law also shared his thoughts on Human Rights.

# **Photos of the Event**

Inauguration of Event Human Rights Day 2022

Lamp Lighting

Welcoming with flower bouquet

Welcoming Dr.NivaShukla

Shri Manoj Mishra addresing the session

Dean Dr. Sahoo addreesing the session

Student and faculty audiance

Moment witnessed with lighted candles by the participantsspreading message Dignity, Freedom and Justice for All

Certification by Roti Bank Charitable Trust