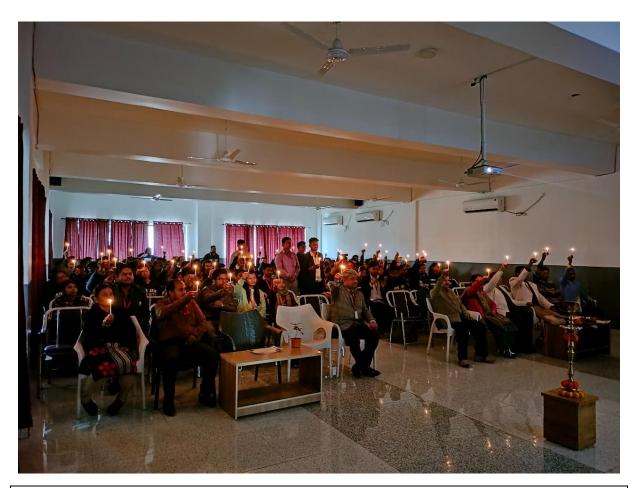

**OBJECTIVE:** To understand the fundamental rights, value and emotion of common people.

**DETAILS:** All Human beings are born free and equal in dignity and rights". So stated article 1 of the universal declaration of Human Rights in 1948, Human Rights are a fundamental value. Upholding Human Rights values in every aspect is firmly established in our tradition. The School of Pharmacy celebrated Human Rights Day on 10<sup>th</sup> December 2022. On this occasion Mr. Manoj Mishra the President of Jharkhand Human Rights Commission and Dr.PunamKumari -PGT teacher of Jamshedpur Public School joined the celebration as Chief Guest and Guest of Honour. The dignitaries inaugurated the event with lamp lighting. Dr. Jyotirmaya Sahoo welcomed the dignitaries with flower bouquets and read the welcome note. He told that a full belly is worth little when the mind is starved. Honourable VC of ARKA JAIN University and other higher management appreciated the celebration. He concluded his talk by saying that it is the need of the hour to take human rights in a positive sense and not allow its politicization. It has often been seen that the human rights movement start with great principles like morality, ethics, respect of human beings etc., We must educate the masses about their rights and duties and help them fight for the same. Human Rights Day is celebrated annually around the world on 10 December every year. The date was chosen to honour the United Nations General Assembly's adoption and proclamation, on 10th December 1948. The dignitaries were felicitated with mementos. Few of the students were felicitated with Hero Hunger Award by Sri Manoj Mishra with certificates for their involvement with Roti Bank Charitable Trust (in which he is the esteemed Chairman) to provide food to the patients at MGM Hospital, Sakchi. The event was witnessed with lighted candles by the participants. This is to spread a message in the society that is Dignity, Freedom and Justice for All. The event was witnessed by other dignitaries of Roti Bank Charitable Trust Mr.SalwatMahato, Dr.NivaShukla and Rishi Kumar Gupta. The Dean of the School of Law also shared his thoughts on Human Rights.

Student and faculty audiance

Moment witnessed with lighted candles by the participantsspreading message Dignity, Freedom and Justice for All

Certification by Roti Bank Charitable Trust