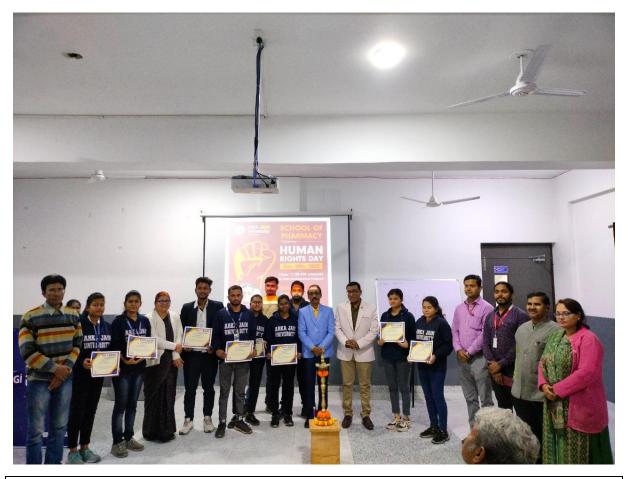

**OBJECTIVE:** To understand the fundamental rights, value and emotion of common people.

**DETAILS:** All Human beings are born free and equal in dignity and rights". So stated article 1 of the universal declaration of Human Rights in 1948, Human Rights are a fundamental value. Upholding Human Rights values in every aspect is firmly established in our tradition. The School of Pharmacy celebrated Human Rights Day on 10<sup>th</sup> December 2022. On this occasion Mr. Manoj Mishra the President of Jharkhand Human Rights Commission and Dr.PunamKumari -PGT teacher of Jamshedpur Public School joined the celebration as Chief Guest and Guest of Honour. The dignitaries inaugurated the event with lamp lighting. Dr. Jyotirmaya Sahoo welcomed the dignitaries with flower bouquets and read the welcome note. He told that a full belly is worth little when the mind is starved. Honourable VC of ARKA JAIN University and other higher management appreciated the celebration. He concluded his talk by saying that it is the need of the hour to take human rights in a positive sense and not allow its politicization. It has often been seen that the human rights movement start with great principles like morality, ethics, respect of human beings etc., We must educate the masses about their rights and duties and help them fight for the same. Human Rights Day is celebrated annually around the world on 10 December every year. The date was chosen to honour the United Nations General Assembly's adoption and proclamation, on 10th December 1948. The dignitaries were felicitated with mementos. Few of the students were felicitated with Hero Hunger Award by Sri Manoj Mishra with certificates for their involvement with Roti Bank Charitable Trust (in which he is the esteemed Chairman) to provide food to the patients at MGM Hospital, Sakchi. The event was witnessed with lighted candles by the participants. This is to spread a message in the society that is Dignity, Freedom and Justice for All. The event was witnessed by other dignitaries of Roti Bank Charitable Trust Mr.SalwatMahato, Dr.NivaShukla and Rishi Kumar Gupta. The Dean of the School of Law also shared his thoughts on Human Rights.

Sri Manoj Mishra felicitated by Dean of School of Law

Students are awarded with Hero Hunger Award by Roti Bank Charitable Trust , Jamshedpur

Roti Bank Charitable Trust , Jamshedpur honoured Dr. Jyotirmaya Sahoo with Hero Hunger Award