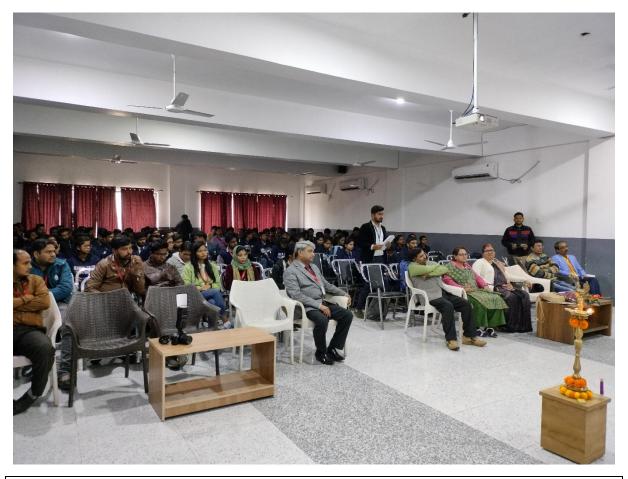

**OBJECTIVE:** To understand the fundamental rights, value and emotion of common people.

**DETAILS:** All Human beings are born free and equal in dignity and rights". So stated article 1 of the universal declaration of Human Rights in 1948, Human Rights are a fundamental value. Upholding Human Rights values in every aspect is firmly established in our tradition. The School of Pharmacy celebrated Human Rights Day on 10<sup>th</sup> December 2022. On this occasion Mr. Manoj Mishra the President of Jharkhand Human Rights Commission and Dr.PunamKumari -PGT teacher of Jamshedpur Public School joined the celebration as Chief Guest and Guest of Honour. The dignitaries inaugurated the event with lamp lighting. Dr. Jyotirmaya Sahoo welcomed the dignitaries with flower bouquets and read the welcome note. He told that a full belly is worth little when the mind is starved. Honourable VC of ARKA JAIN University and other higher management appreciated the celebration. He concluded his talk by saying that it is the need of the hour to take human rights in a positive sense and not allow its politicization. It has often been seen that the human rights movement start with great principles like morality, ethics, respect of human beings etc., We must educate the masses about their rights and duties and help them fight for the same. Human Rights Day is celebrated annually around the world on 10 December every year. The date was chosen to honour the United Nations General Assembly's adoption and proclamation, on 10th December 1948. The dignitaries were felicitated with mementos. Few of the students were felicitated with Hero Hunger Award by Sri Manoj Mishra with certificates for their involvement with Roti Bank Charitable Trust (in which he is the esteemed Chairman) to provide food to the patients at MGM Hospital, Sakchi. The event was witnessed with lighted candles by the participants. This is to spread a message in the society that is Dignity, Freedom and Justice for All. The event was witnessed by other dignitaries of Roti Bank Charitable Trust Mr.SalwatMahato, Dr.NivaShukla and Rishi Kumar Gupta. The Dean of the School of Law also shared his thoughts on Human Rights.

Student and faculty audiance

Moment witnessed with lighted candles by the participantsspreading message Dignity, Freedom and Justice for All

Certification by Roti Bank Charitable Trust