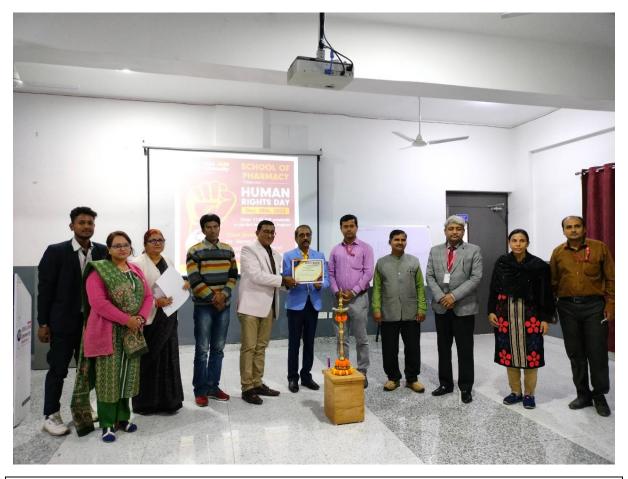

**OBJECTIVE:** To understand the fundamental rights, value and emotion of common people.

**DETAILS:** All Human beings are born free and equal in dignity and rights". So stated article 1 of the universal declaration of Human Rights in 1948, Human Rights are a fundamental value. Upholding Human Rights values in every aspect is firmly established in our tradition. The School of Pharmacy celebrated Human Rights Day on 10<sup>th</sup> December 2022. On this occasion Mr. Manoj Mishra the President of Jharkhand Human Rights Commission and Dr.PunamKumari -PGT teacher of Jamshedpur Public School joined the celebration as Chief Guest and Guest of Honour. The dignitaries inaugurated the event with lamp lighting. Dr. Jyotirmaya Sahoo welcomed the dignitaries with flower bouquets and read the welcome note. He told that a full belly is worth little when the mind is starved. Honourable VC of ARKA JAIN University and other higher management appreciated the celebration. He concluded his talk by saying that it is the need of the hour to take human rights in a positive sense and not allow its politicization. It has often been seen that the human rights movement start with great principles like morality, ethics, respect of human beings etc., We must educate the masses about their rights and duties and help them fight for the same. Human Rights Day is celebrated annually around the world on 10 December every year. The date was chosen to honour the United Nations General Assembly's adoption and proclamation, on 10th December 1948. The dignitaries were felicitated with mementos. Few of the students were felicitated with Hero Hunger Award by Sri Manoj Mishra with certificates for their involvement with Roti Bank Charitable Trust (in which he is the esteemed Chairman) to provide food to the patients at MGM Hospital, Sakchi. The event was witnessed with lighted candles by the participants. This is to spread a message in the society that is Dignity, Freedom and Justice for All. The event was witnessed by other dignitaries of Roti Bank Charitable Trust Mr.SalwatMahato, Dr.NivaShukla and Rishi Kumar Gupta. The Dean of the School of Law also shared his thoughts on Human Rights.

# **Photos of the Event**

Inauguration of Event Human Rights Day 2022

Lamp Lighting

Welcoming with flower bouquet

Welcoming Dr.NivaShukla

Shri Manoj Mishra addresing the session

Dean Dr. Sahoo addreesing the session

Sri Manoj Mishra felicitated by Dean of School of Law

Students are awarded with Hero Hunger Award by Roti Bank Charitable Trust , Jamshedpur

Roti Bank Charitable Trust , Jamshedpur honoured Dr. Jyotirmaya Sahoo with Hero Hunger Award