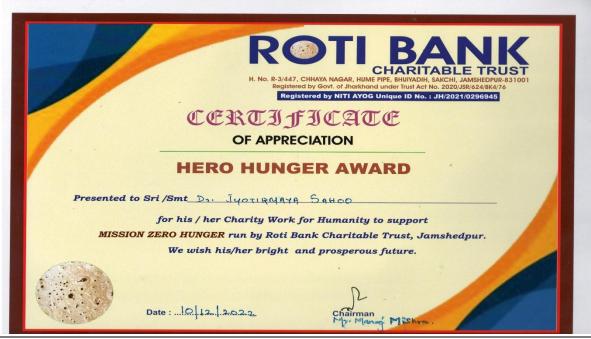

**OBJECTIVE:** To understand the fundamental rights, value and emotion of common people.

**DETAILS:** All Human beings are born free and equal in dignity and rights". So stated article 1 of the universal declaration of Human Rights in 1948, Human Rights are a fundamental value. Upholding Human Rights values in every aspect is firmly established in our tradition. The School of Pharmacy celebrated Human Rights Day on 10<sup>th</sup> December 2022. On this occasion Mr. Manoj Mishra the President of Jharkhand Human Rights Commission and Dr.PunamKumari -PGT teacher of Jamshedpur Public School joined the celebration as Chief Guest and Guest of Honour. The dignitaries inaugurated the event with lamp lighting. Dr. Jyotirmaya Sahoo welcomed the dignitaries with flower bouquets and read the welcome note. He told that a full belly is worth little when the mind is starved. Honourable VC of ARKA JAIN University and other higher management appreciated the celebration. He concluded his talk by saying that it is the need of the hour to take human rights in a positive sense and not allow its politicization. It has often been seen that the human rights movement start with great principles like morality, ethics, respect of human beings etc., We must educate the masses about their rights and duties and help them fight for the same. Human Rights Day is celebrated annually around the world on 10 December every year. The date was chosen to honour the United Nations General Assembly's adoption and proclamation, on 10th December 1948. The dignitaries were felicitated with mementos. Few of the students were felicitated with Hero Hunger Award by Sri Manoj Mishra with certificates for their involvement with Roti Bank Charitable Trust (in which he is the esteemed Chairman) to provide food to the patients at MGM Hospital, Sakchi. The event was witnessed with lighted candles by the participants. This is to spread a message in the society that is Dignity, Freedom and Justice for All. The event was witnessed by other dignitaries of Roti Bank Charitable Trust Mr.SalwatMahato, Dr.NivaShukla and Rishi Kumar Gupta. The Dean of the School of Law also shared his thoughts on Human Rights.

Sri Manoj Mishra felicitated by Dean of School of Law

Students are awarded with Hero Hunger Award by Roti Bank Charitable Trust , Jamshedpur

Roti Bank Charitable Trust , Jamshedpur honoured Dr. Jyotirmaya Sahoo with Hero Hunger Award