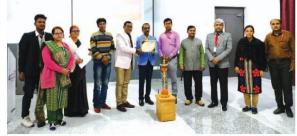

**OBJECTIVE:** To understand the fundamental rights, value and emotion of common people.

**DETAILS:** All Human beings are born free and equal in dignity and rights". So stated article 1 of the universal declaration of Human Rights in 1948, Human Rights are a fundamental value. Upholding Human Rights values in every aspect is firmly established in our tradition. The School of Pharmacy celebrated Human Rights Day on 10<sup>th</sup> December 2022. On this occasion Mr. Manoj Mishra the President of Jharkhand Human Rights Commission and Dr.PunamKumari -PGT teacher of Jamshedpur Public School joined the celebration as Chief Guest and Guest of Honour. The dignitaries inaugurated the event with lamp lighting. Dr. Jyotirmaya Sahoo welcomed the dignitaries with flower bouquets and read the welcome note. He told that a full belly is worth little when the mind is starved. Honourable VC of ARKA JAIN University and other higher management appreciated the celebration. He concluded his talk by saying that it is the need of the hour to take human rights in a positive sense and not allow its politicization. It has often been seen that the human rights movement start with great principles like morality, ethics, respect of human beings etc., We must educate the masses about their rights and duties and help them fight for the same. Human Rights Day is celebrated annually around the world on 10 December every year. The date was chosen to honour the United Nations General Assembly's adoption and proclamation, on 10th December 1948. The dignitaries were felicitated with mementos. Few of the students were felicitated with Hero Hunger Award by Sri Manoj Mishra with certificates for their involvement with Roti Bank Charitable Trust (in which he is the esteemed Chairman) to provide food to the patients at MGM Hospital, Sakchi. The event was witnessed with lighted candles by the participants. This is to spread a message in the society that is Dignity, Freedom and Justice for All. The event was witnessed by other dignitaries of Roti Bank Charitable Trust Mr.SalwatMahato, Dr.NivaShukla and Rishi Kumar Gupta. The Dean of the School of Law also shared his thoughts on Human Rights.

# **Photos of the Event**

Inauguration of Event Human Rights Day 2022

Lamp Lighting

Welcoming with flower bouquet

Welcoming Dr.NivaShukla

Shri Manoj Mishra addresing the session

Dean Dr. Sahoo addreesing the session