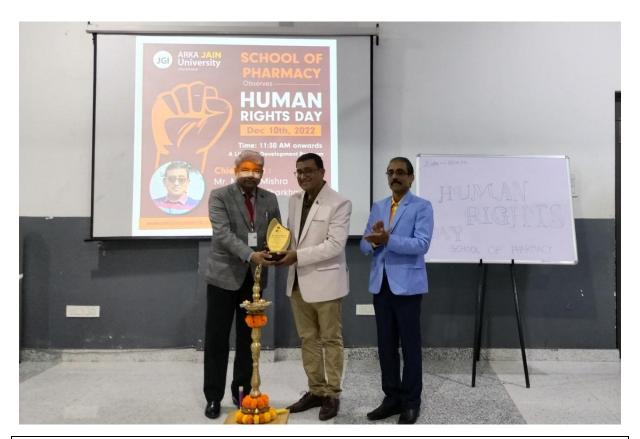

**OBJECTIVE:** To understand the fundamental rights, value and emotion of common people.

**DETAILS:** All Human beings are born free and equal in dignity and rights". So stated article 1 of the universal declaration of Human Rights in 1948, Human Rights are a fundamental value. Upholding Human Rights values in every aspect is firmly established in our tradition. The School of Pharmacy celebrated Human Rights Day on 10<sup>th</sup> December 2022. On this occasion Mr. Manoj Mishra the President of Jharkhand Human Rights Commission and Dr.PunamKumari -PGT teacher of Jamshedpur Public School joined the celebration as Chief Guest and Guest of Honour. The dignitaries inaugurated the event with lamp lighting. Dr. Jyotirmaya Sahoo welcomed the dignitaries with flower bouquets and read the welcome note. He told that a full belly is worth little when the mind is starved. Honourable VC of ARKA JAIN University and other higher management appreciated the celebration. He concluded his talk by saying that it is the need of the hour to take human rights in a positive sense and not allow its politicization. It has often been seen that the human rights movement start with great principles like morality, ethics, respect of human beings etc., We must educate the masses about their rights and duties and help them fight for the same. Human Rights Day is celebrated annually around the world on 10 December every year. The date was chosen to honour the United Nations General Assembly's adoption and proclamation, on 10th December 1948. The dignitaries were felicitated with mementos. Few of the students were felicitated with Hero Hunger Award by Sri Manoj Mishra with certificates for their involvement with Roti Bank Charitable Trust (in which he is the esteemed Chairman) to provide food to the patients at MGM Hospital, Sakchi. The event was witnessed with lighted candles by the participants. This is to spread a message in the society that is Dignity, Freedom and Justice for All. The event was witnessed by other dignitaries of Roti Bank Charitable Trust Mr.SalwatMahato, Dr.NivaShukla and Rishi Kumar Gupta. The Dean of the School of Law also shared his thoughts on Human Rights.

Sri Manoj Mishra felicitated by Dean of School of Law

Students are awarded with Hero Hunger Award by Roti Bank Charitable Trust , Jamshedpur

Roti Bank Charitable Trust , Jamshedpur honoured Dr. Jyotirmaya Sahoo with Hero Hunger Award