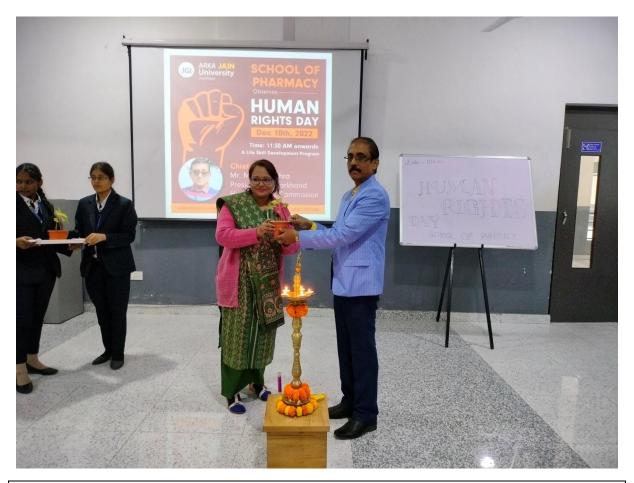

**OBJECTIVE:** To understand the fundamental rights, value and emotion of common people.

**DETAILS:** All Human beings are born free and equal in dignity and rights". So stated article 1 of the universal declaration of Human Rights in 1948, Human Rights are a fundamental value. Upholding Human Rights values in every aspect is firmly established in our tradition. The School of Pharmacy celebrated Human Rights Day on 10<sup>th</sup> December 2022. On this occasion Mr. Manoj Mishra the President of Jharkhand Human Rights Commission and Dr.PunamKumari -PGT teacher of Jamshedpur Public School joined the celebration as Chief Guest and Guest of Honour. The dignitaries inaugurated the event with lamp lighting. Dr. Jyotirmaya Sahoo welcomed the dignitaries with flower bouquets and read the welcome note. He told that a full belly is worth little when the mind is starved. Honourable VC of ARKA JAIN University and other higher management appreciated the celebration. He concluded his talk by saying that it is the need of the hour to take human rights in a positive sense and not allow its politicization. It has often been seen that the human rights movement start with great principles like morality, ethics, respect of human beings etc., We must educate the masses about their rights and duties and help them fight for the same. Human Rights Day is celebrated annually around the world on 10 December every year. The date was chosen to honour the United Nations General Assembly's adoption and proclamation, on 10th December 1948. The dignitaries were felicitated with mementos. Few of the students were felicitated with Hero Hunger Award by Sri Manoj Mishra with certificates for their involvement with Roti Bank Charitable Trust (in which he is the esteemed Chairman) to provide food to the patients at MGM Hospital, Sakchi. The event was witnessed with lighted candles by the participants. This is to spread a message in the society that is Dignity, Freedom and Justice for All. The event was witnessed by other dignitaries of Roti Bank Charitable Trust Mr.SalwatMahato, Dr.NivaShukla and Rishi Kumar Gupta. The Dean of the School of Law also shared his thoughts on Human Rights.

# **Photos of the Event**

Inauguration of Event Human Rights Day 2022

Lamp Lighting

Welcoming with flower bouquet

Welcoming Dr.NivaShukla

Shri Manoj Mishra addresing the session

Dean Dr. Sahoo addreesing the session