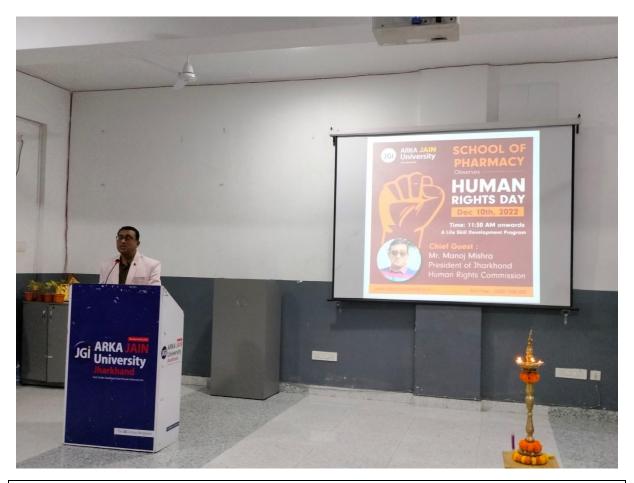

#### **Poster of the Event**

**OBJECTIVE:** To understand the fundamental rights, value and emotion of common people.

**DETAILS:** All Human beings are born free and equal in dignity and rights". So stated article 1 of the universal declaration of Human Rights in 1948, Human Rights are a fundamental value. Upholding Human Rights values in every aspect is firmly established in our tradition. The School of Pharmacy celebrated Human Rights Day on 10<sup>th</sup> December 2022. On this occasion Mr. Manoj Mishra the President of Jharkhand Human Rights Commission and Dr.PunamKumari -PGT teacher of Jamshedpur Public School joined the celebration as Chief Guest and Guest of Honour. The dignitaries inaugurated the event with lamp lighting. Dr. Jyotirmaya Sahoo welcomed the dignitaries with flower bouquets and read the welcome note. He told that a full belly is worth little when the mind is starved. Honourable VC of ARKA JAIN University and other higher management appreciated the celebration. He concluded his talk by saying that it is the need of the hour to take human rights in a positive sense and not allow its politicization. It has often been seen that the human rights movement start with great principles like morality, ethics, respect of human beings etc., We must educate the masses about their rights and duties and help them fight for the same. Human Rights Day is celebrated annually around the world on 10 December every year. The date was chosen to honour the United Nations General Assembly's adoption and proclamation, on 10th December 1948. The dignitaries were felicitated with mementos. Few of the students were felicitated with Hero Hunger Award by Sri Manoj Mishra with certificates for their involvement with Roti Bank Charitable Trust (in which he is the esteemed Chairman) to provide food to the patients at MGM Hospital, Sakchi. The event was witnessed with lighted candles by the participants. This is to spread a message in the society that is Dignity, Freedom and Justice for All. The event was witnessed by other dignitaries of Roti Bank Charitable Trust Mr.SalwatMahato, Dr.NivaShukla and Rishi Kumar Gupta. The Dean of the School of Law also shared his thoughts on Human Rights.