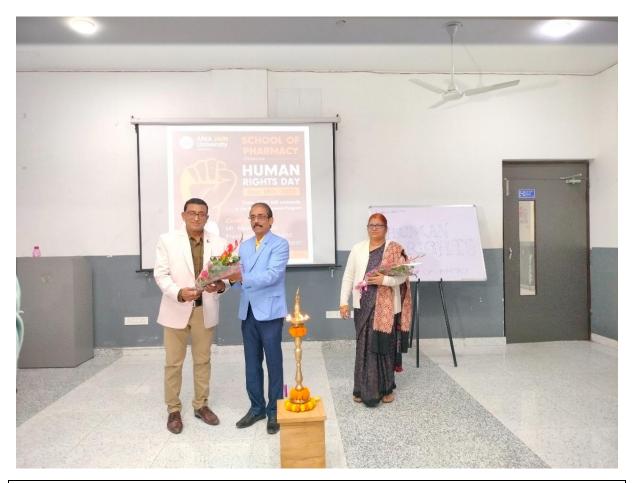

**OBJECTIVE:** To understand the fundamental rights, value and emotion of common people.

**DETAILS:** All Human beings are born free and equal in dignity and rights". So stated article 1 of the universal declaration of Human Rights in 1948, Human Rights are a fundamental value. Upholding Human Rights values in every aspect is firmly established in our tradition. The School of Pharmacy celebrated Human Rights Day on 10<sup>th</sup> December 2022. On this occasion Mr. Manoj Mishra the President of Jharkhand Human Rights Commission and Dr.PunamKumari -PGT teacher of Jamshedpur Public School joined the celebration as Chief Guest and Guest of Honour. The dignitaries inaugurated the event with lamp lighting. Dr. Jyotirmaya Sahoo welcomed the dignitaries with flower bouquets and read the welcome note. He told that a full belly is worth little when the mind is starved. Honourable VC of ARKA JAIN University and other higher management appreciated the celebration. He concluded his talk by saying that it is the need of the hour to take human rights in a positive sense and not allow its politicization. It has often been seen that the human rights movement start with great principles like morality, ethics, respect of human beings etc., We must educate the masses about their rights and duties and help them fight for the same. Human Rights Day is celebrated annually around the world on 10 December every year. The date was chosen to honour the United Nations General Assembly's adoption and proclamation, on 10th December 1948. The dignitaries were felicitated with mementos. Few of the students were felicitated with Hero Hunger Award by Sri Manoj Mishra with certificates for their involvement with Roti Bank Charitable Trust (in which he is the esteemed Chairman) to provide food to the patients at MGM Hospital, Sakchi. The event was witnessed with lighted candles by the participants. This is to spread a message in the society that is Dignity, Freedom and Justice for All. The event was witnessed by other dignitaries of Roti Bank Charitable Trust Mr.SalwatMahato, Dr.NivaShukla and Rishi Kumar Gupta. The Dean of the School of Law also shared his thoughts on Human Rights.

# **Photos of the Event**

Inauguration of Event Human Rights Day 2022

Lamp Lighting

Welcoming with flower bouquet

Welcoming Dr.NivaShukla

Shri Manoj Mishra addresing the session

Dean Dr. Sahoo addreesing the session