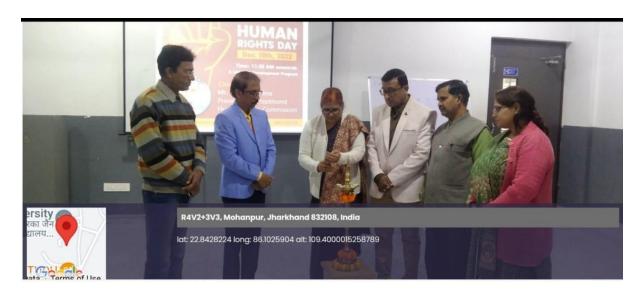

**OBJECTIVE:** To understand the fundamental rights, value and emotion of common people.

**DETAILS:** All Human beings are born free and equal in dignity and rights". So stated article 1 of the universal declaration of Human Rights in 1948, Human Rights are a fundamental value. Upholding Human Rights values in every aspect is firmly established in our tradition. The School of Pharmacy celebrated Human Rights Day on 10<sup>th</sup> December 2022. On this occasion Mr. Manoj Mishra the President of Jharkhand Human Rights Commission and Dr.PunamKumari -PGT teacher of Jamshedpur Public School joined the celebration as Chief Guest and Guest of Honour. The dignitaries inaugurated the event with lamp lighting. Dr. Jyotirmaya Sahoo welcomed the dignitaries with flower bouquets and read the welcome note. He told that a full belly is worth little when the mind is starved. Honourable VC of ARKA JAIN University and other higher management appreciated the celebration. He concluded his talk by saying that it is the need of the hour to take human rights in a positive sense and not allow its politicization. It has often been seen that the human rights movement start with great principles like morality, ethics, respect of human beings etc., We must educate the masses about their rights and duties and help them fight for the same. Human Rights Day is celebrated annually around the world on 10 December every year. The date was chosen to honour the United Nations General Assembly's adoption and proclamation, on 10th December 1948. The dignitaries were felicitated with mementos. Few of the students were felicitated with Hero Hunger Award by Sri Manoj Mishra with certificates for their involvement with Roti Bank Charitable Trust (in which he is the esteemed Chairman) to provide food to the patients at MGM Hospital, Sakchi. The event was witnessed with lighted candles by the participants. This is to spread a message in the society that is Dignity, Freedom and Justice for All. The event was witnessed by other dignitaries of Roti Bank Charitable Trust Mr.SalwatMahato, Dr.NivaShukla and Rishi Kumar Gupta. The Dean of the School of Law also shared his thoughts on Human Rights.

# **Photos of the Event**

Inauguration of Event Human Rights Day 2022

Lamp Lighting

Welcoming with flower bouquet

Welcoming Dr.NivaShukla

Shri Manoj Mishra addresing the session

Dean Dr. Sahoo addreesing the session