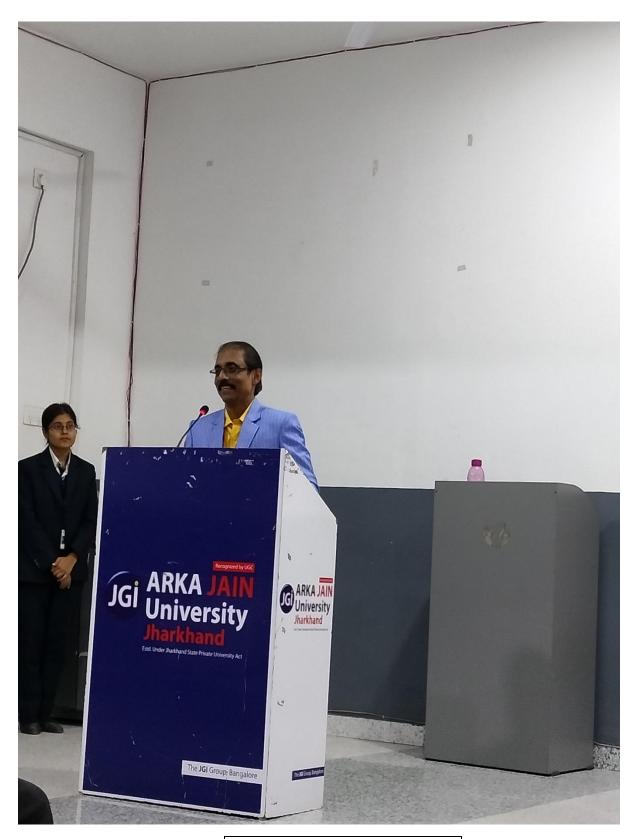

**OBJECTIVE:** To understand the fundamental rights, value and emotion of common people.

**DETAILS:** All Human beings are born free and equal in dignity and rights". So stated article 1 of the universal declaration of Human Rights in 1948, Human Rights are a fundamental value. Upholding Human Rights values in every aspect is firmly established in our tradition. The School of Pharmacy celebrated Human Rights Day on 10<sup>th</sup> December 2022. On this occasion Mr. Manoj Mishra the President of Jharkhand Human Rights Commission and Dr.PunamKumari -PGT teacher of Jamshedpur Public School joined the celebration as Chief Guest and Guest of Honour. The dignitaries inaugurated the event with lamp lighting. Dr. Jyotirmaya Sahoo welcomed the dignitaries with flower bouquets and read the welcome note. He told that a full belly is worth little when the mind is starved. Honourable VC of ARKA JAIN University and other higher management appreciated the celebration. He concluded his talk by saying that it is the need of the hour to take human rights in a positive sense and not allow its politicization. It has often been seen that the human rights movement start with great principles like morality, ethics, respect of human beings etc., We must educate the masses about their rights and duties and help them fight for the same. Human Rights Day is celebrated annually around the world on 10 December every year. The date was chosen to honour the United Nations General Assembly's adoption and proclamation, on 10th December 1948. The dignitaries were felicitated with mementos. Few of the students were felicitated with Hero Hunger Award by Sri Manoj Mishra with certificates for their involvement with Roti Bank Charitable Trust (in which he is the esteemed Chairman) to provide food to the patients at MGM Hospital, Sakchi. The event was witnessed with lighted candles by the participants. This is to spread a message in the society that is Dignity, Freedom and Justice for All. The event was witnessed by other dignitaries of Roti Bank Charitable Trust Mr.SalwatMahato, Dr.NivaShukla and Rishi Kumar Gupta. The Dean of the School of Law also shared his thoughts on Human Rights.

# **Photos of the Event**

Inauguration of Event Human Rights Day 2022

Lamp Lighting

Welcoming with flower bouquet

Welcoming Dr.NivaShukla

Shri Manoj Mishra addresing the session

Dean Dr. Sahoo addreesing the session