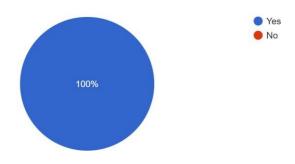

# Feedback Analysis:-

The instructor explained the topic clearly and used relevant examples.  $\ensuremath{^{25}\,\text{responses}}$ 

The lecture was interactive and felt engaged.

25 responses

Speaker positively influenced my view towards the topic. <sup>25</sup> responses

In future , I would like to attend the lectures from the speaker.  $\ensuremath{\text{25}}\xspace$  responses