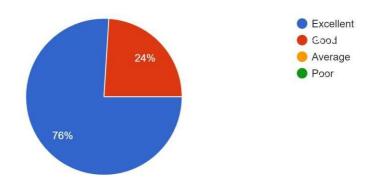

# Feedback Analysis:-

The instructor explained the topic clearly and used relevant examples.  $\ensuremath{^{25}\,\text{responses}}$ 

The lecture was interactive and felt engaged.

25 responses

Speaker positively influenced my view towards the topic. <sup>25</sup> responses