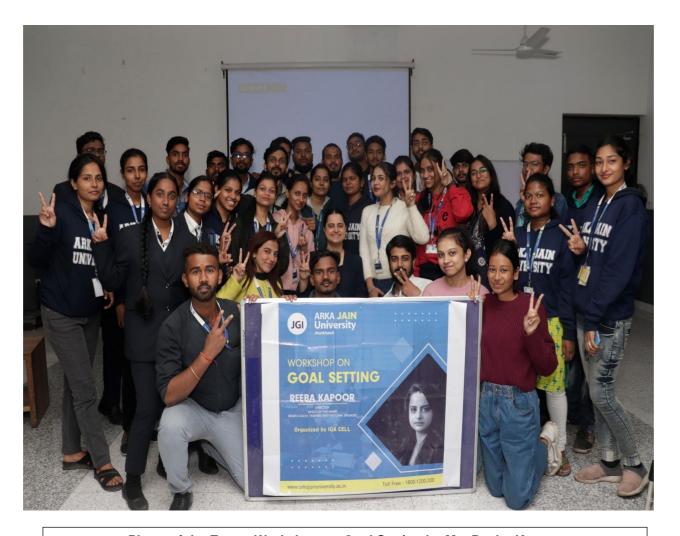

## **Photos of the Event**

Photo of the Event: Workshop on Goal Setting by Ms. Reeba Kapoor

# Report on-Workshop on Goal Setting by Ms. Reeba Kapoor Held on -28.11.2022 & 29.11.2022

| Date of Event        | 28.11.2022 & 29.11.2022                                                     |
|----------------------|-----------------------------------------------------------------------------|
| Name of the Event    | Workshop On Goal Setting                                                    |
| Type of the Event    | Non Academic Event (Life Skill Development)                                 |
| Conducted by         | IQAC in association with Department of MBA                                  |
| No. of Participant   | 40                                                                          |
| Guest Speaker        | Ms. Reeba Kapoor is a brain coach, entrepreneur and a motivational speaker. |
| Faculty Co-Ordinator | Dr. Sonal Shrivastava                                                       |

**1.OBJECTIVE:** To train the first year students in concepts as goal setting, personality development and Corporate readiness.

**DETAILS:** A workshop on Goal Setting was conducted for MBA 1<sup>st</sup> Year students by Ms.Reeba Kapoor. The workshop was organized by IQA Cell and was co-ordinated by Department of MBA. The workshop was organized to groom the first year students to make them corporate ready with employability skills, personality carving, creative carving and more . Around 40 students of MBA 1<sup>st</sup> year attended the workshop. The students were highly motivated by attending the workshop. The event was coordinated by Dr. Sonal Shrivastava.