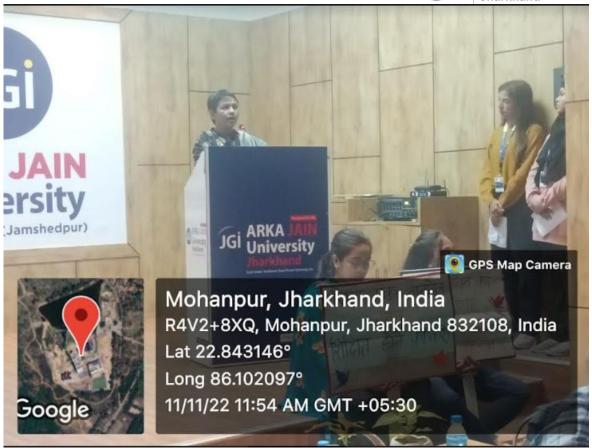

### **Photos of the Event**

Photo of the Event: National Education Day 2022

Photo of the Event: National Education Day 2022

Photo of the Event: National Education Day 2022

Photo of the Event: National Education Day 2022