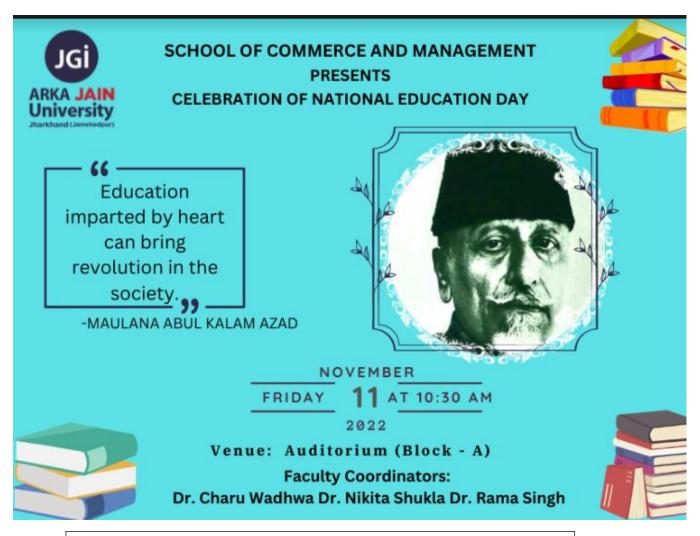

f a progressive society, and a society, a nation, and the world, can progress only when their people are educated. The keynote speaker for the event was Ms.BarnaliChakraborty, Secretary, Youth Unity for Voluntary Action-Jamshedpur. Ms.Chakraborty asserted that no change in the world is possible without education and that the only aim of education is to bring concrete action for the upliftment of society. A skit was performed by the students to elaborate on the "significance of education" for society. The event was concluded by a vote of thanks offered by Dr. Nikita Shukla.



**TAKEAWAY (OUTCOMES):**The Students were able to understand that the Education is the fundamental right of all individuals and all of us must contribute to its support in our own small way.

### Poster of the Event



Poster of the Event: National Education Day



### **Photos of the Event**



Photo of the Event: National Education Day 2022





Photo of the Event: National Education Day 2022



Photo of the Event: National Education Day 2022





Photo of the Event: National Education Day 2022



# **List of Participants**

|        |                                       | Finite gards Terror and Management |                                          |
|--------|---------------------------------------|------------------------------------|------------------------------------------|
|        |                                       | National Education Day             |                                          |
|        |                                       | e 11-11-2022                       | Sig