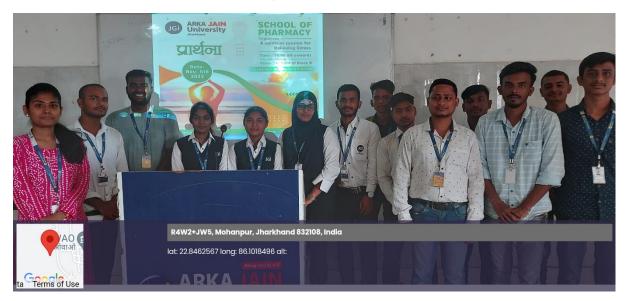

## **Photos of the Event**

Students attending Prarthana from different departments of SOHAS

Students offering Prarthana

Dean Dr. JyotirmayaSahoo briefing the benefits of Prarthana

Teachers and Students in Prarthana