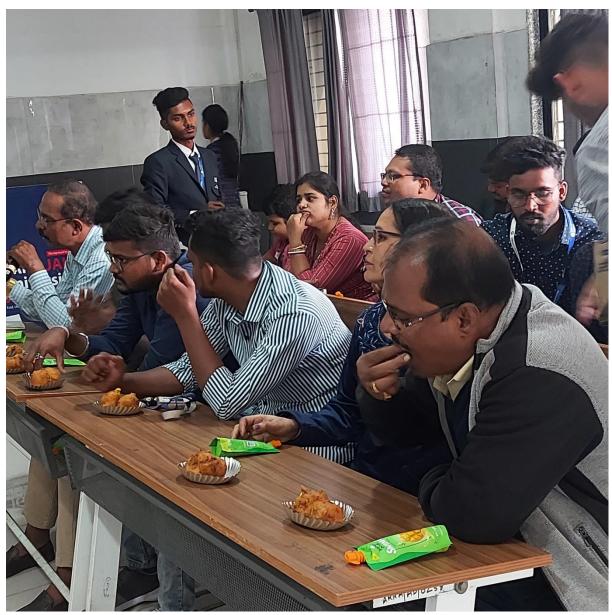

**OBJECTIVE:** To empower the student support for the wellness of the institute as well as the upcoming student generation in pharmacy.

**DETAILS:** Old students are the great role models for current students and are often well placed to offer practical support to students as they start their careers. The old students meet aims to foster a sense of community among alumni, while supporting a sense of connectedness back to the institution feeling. It is nice to see and feel the gathering of passed out students of the school and the institution feels proud on seeing its successful students. Passed out students shared their experience, which they faced after stepping out of the institution. The engagement strategy is a long-term goal that demands consistent communication and evolving measures. The concept of such passed out student association (alumni association) often to organize social events and raise funds, for the organization and also helpful for the placement of freshly pass out students. A departmental alumni meet MILAP was conducted by School of Pharmacy on 12<sup>th</sup> November 2022 in University campus on 1:30 PM onwards. The first batch pass out D. Pharm 2020 admission batch students was invited by School of Pharmacy. Teachers as well as the pass out students keep their views in this meet. A pass out student whatsapp group was created by Dr.Shweta for future communication. Dr.Babita maintained the register and the pass out student fund with the accounts of ARKA JAIN University. Interaction between existing students and alumni was quite interesting. Alumni assured the existing students to do necessary cooperation whenever required whatever possible at their end. The discussion ended with vote of thanks by Mr.Sumanta Sen. Refreshment was organised by the school.

### Photos of the Event

Audience attending PRARTHANA

Participants in MILAP

Students interacting

Alumni sharing their views

Small refreshment with the alumni