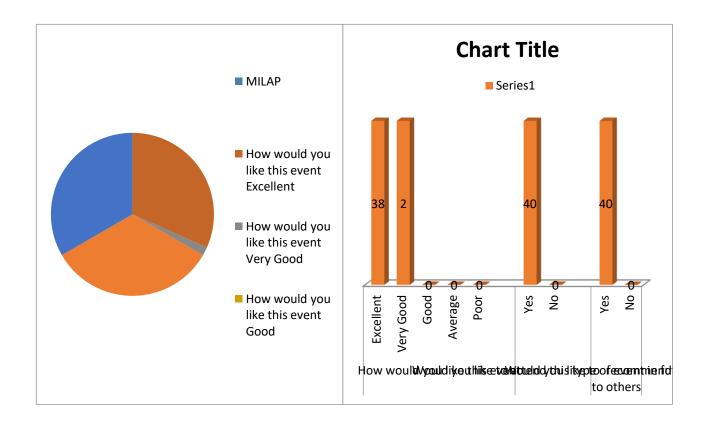

## Report on – MILAP a Meeting with Pass out D. Pharmacy students of 2020 Admission Batch Held on – 12/11/2022

| Date of Event      | 12.11.2022                                                                        |
|--------------------|-----------------------------------------------------------------------------------|
| Name of the Event  | <b>MILAP</b> a Meeting With Pass out D. Pharmacy students of 2020 Admission Batch |
| Type of the Event  | Non-academic/Academic(Skill based activity)                                       |
| Conducted by       | School of Pharmacy                                                                |
| No. Of Participant | 40                                                                                |

## STUDENTS PARTICIPATED

|                                                      |                                                                                                                                            |                                                                                                                                 |                            | 6                       |             | P             | 14                                                                    | ARKA JA                                                                                                              | IN                                                                                                                                                                                                                                                                                                                                                                                                                                                                                                                                                                                                                                                                                                                                                                                                                                                                                                                                                                                                                                       |                     |              |           |         |      |        |        |     |    |
|------------------------------------------------------|--------------------------------------------------------------------------------------------------------------------------------------------|---------------------------------------------------------------------------------------------------------------------------------|----------------------------|-------------------------|-------------|---------------|-----------------------------------------------------------------------|----------------------------------------------------------------------------------------------------------------------|------------------------------------------------------------------------------------------------------------------------------------------------------------------------------------------------------------------------------------------------------------------------------------------------------------------------------------------------------------------------------------------------------------------------------------------------------------------------------------------------------------------------------------------------------------------------------------------------------------------------------------------------------------------------------------------------------------------------------------------------------------------------------------------------------------------------------------------------------------------------------------------------------------------------------------------------------------------------------------------------------------------------------------------|---------------------|--------------|-----------|---------|------|--------|--------|-----|----|
|                                                      |                                                                                                                                            |                                                                                                                                 |                            | ę                       | C           |               |                                                                       | Jnivers                                                                                                              | ity                                                                                                                                                                                                                                                                                                                                                                                                                                                                                                                                                                                                                                                                                                                                                                                                                                                                                                                                                                                                                                      |                     |              |           |         |      |        |        |     |    |
|                                                      |                                                                                                                                            |                                                                                                                                 |                            | S                       |             |               | OF PH                                                                 | ARMAC                                                                                                                | (                                                                                                                                                                                                                                                                                                                                                                                                                                                                                                                                                                                                                                                                                                                                                                                                                                                                                                                                                                                                                                        |                     |              |           |         |      |        |        |     |    |
|                                                      |                                                                                                                                            | 0                                                                                                                               |                            |                         | Eve         | Atten         | egistra<br>dance                                                      | tion cum<br>Form                                                                                                     |                                                                                                                                                                                                                                                                                                                                                                                                                                                                                                                                                                                                                                                                                                                                                                                                                                                                                                                                                                                                                                          |                     | Date of the  | Event: 12 | 11.202  | 2 10 | 12     | • 11 : | 202 | 2  |
| ame                                                  | e of the Event: MILAF                                                                                                                      |                                                                                                                                 |                            |                         |             |               |                                                                       |                                                                                                                      |                                                                                                                                                                                                                                                                                                                                                                                                                                                                                                                                                                                                                                                                                                                                                                                                                                                                                                                                                                                                                                          |                     | Date of the  |           | 1       | _    | _      |        |     | 7  |
| SI.<br>No.                                           | Name of the Candidate                                                                                                                      | Signature of the .<br>Candidate                                                                                                 | How would you<br>like this |                         |             | like<br>this  | ld you<br>to attend<br>type of                                        | edback<br>You Woul<br>Recomment<br>this event                                                                        | nd                                                                                                                                                                                                                                                                                                                                                                                                                                                                                                                                                                                                                                                                                                                                                                                                                                                                                                                                                                                                                                       |                     |              | DID       |         | enda |        |        |     |    |
|                                                      |                                                                                                                                            |                                                                                                                                 |                            | ion/ev                  |             |               | in fu                                                                 | t/session<br>ture                                                                                                    | others                                                                                                                                                                                                                                                                                                                                                                                                                                                                                                                                                                                                                                                                                                                                                                                                                                                                                                                                                                                                                                   |                     |              |           |         |      |        | 0.     |     | 1  |
|                                                      | +                                                                                                                                          | 6 - 1                                                                                                                           |                            | V                       | G /         | A P           | Y                                                                     | N                                                                                                                    |                                                                                                                                                                                                                                                                                                                                                                                                                                                                                                                                                                                                                                                                                                                                                                                                                                                                                                                                                                                                                                          | N                   |              |           | ++      | -    | +      | -      | +   | -  |
| -                                                    | Soubhik Bhallady                                                                                                                           |                                                                                                                                 | ~                          | -                       | +           | +             | L                                                                     |                                                                                                                      | ~                                                                                                                                                                                                                                                                                                                                                                                                                                                                                                                                                                                                                                                                                                                                                                                                                                                                                                                                                                                                                                        | -                   |              |           |         | -    |        | -      | +   | -  |
| 2                                                    | Souran tombuelles                                                                                                                          | annor 1                                                                                                                         | ~                          |                         | +           | -             | L                                                                     |                                                                                                                      |                                                                                                                                                                                                                                                                                                                                                                                                                                                                                                                                                                                                                                                                                                                                                                                                                                                                                                                                                                                                                                          |                     |              | -         | ++      | -    | +      | -      | +   | -  |
|                                                      | ATay la Bhagar                                                                                                                             | ture                                                                                                                            | ~                          |                         | -           | -             | ~                                                                     |                                                                                                                      |                                                                                                                                                                                                                                                                                                                                                                                                                                                                                                                                                                                                                                                                                                                                                                                                                                                                                                                                                                                                                                          |                     |              |           | ++      | -    |        |        | +   | -  |
| 4                                                    | Mariah Dioyan                                                                                                                              | Marich                                                                                                                          | ~                          |                         | +           | -             | -                                                                     | -                                                                                                                    | -                                                                                                                                                                                                                                                                                                                                                                                                                                                                                                                                                                                                                                                                                                                                                                                                                                                                                                                                                                                                                                        | -                   |              |           | ++      | -    |        | -      | +   | -  |
| 5                                                    | 61. Dershiee                                                                                                                               | G1: Deighn                                                                                                                      | ~                          |                         | -           | -             | -                                                                     | 1                                                                                                                    | -                                                                                                                                                                                                                                                                                                                                                                                                                                                                                                                                                                                                                                                                                                                                                                                                                                                                                                                                                                                                                                        | -                   |              |           | ++      | -    |        | -      | +   | -  |
| 6                                                    | Bishubnath Das                                                                                                                             | Potas.                                                                                                                          | -                          |                         | -           | -             | ~                                                                     |                                                                                                                      | 1                                                                                                                                                                                                                                                                                                                                                                                                                                                                                                                                                                                                                                                                                                                                                                                                                                                                                                                                                                                                                                        | -                   |              |           |         | -    | ++     | -      | +   |    |
| 7                                                    | Priza kumari                                                                                                                               | Priga Kumast                                                                                                                    | -                          |                         | -           | -             | -                                                                     |                                                                                                                      |                                                                                                                                                                                                                                                                                                                                                                                                                                                                                                                                                                                                                                                                                                                                                                                                                                                                                                                                                                                                                                          |                     |              |           | ++      | -    | ++     | -      | +   | -  |
| 8                                                    | Shalini Singh                                                                                                                              | Shaline                                                                                                                         | -                          |                         | -           |               | -                                                                     |                                                                                                                      | 1                                                                                                                                                                                                                                                                                                                                                                                                                                                                                                                                                                                                                                                                                                                                                                                                                                                                                                                                                                                                                                        |                     |              |           | ++      | -    |        | -      | -   | -  |
| 9                                                    | Anima Prachan                                                                                                                              | Animabadhan                                                                                                                     | -                          |                         | -           | -             | ~                                                                     |                                                                                                                      | 1                                                                                                                                                                                                                                                                                                                                                                                                                                                                                                                                                                                                                                                                                                                                                                                                                                                                                                                                                                                                                                        |                     |              |           |         | +    | +      | -      | -   | -  |
| 10                                                   | Sunai Mishna                                                                                                                               | Qurat                                                                                                                           |                            | -                       |             |               | 1                                                                     | 1                                                                                                                    | -                                                                                                                                                                                                                                                                                                                                                                                                                                                                                                                                                                                                                                                                                                                                                                                                                                                                                                                                                                                                                                        |                     |              |           |         |      |        |        |     |    |
|                                                      |                                                                                                                                            |                                                                                                                                 |                            |                         |             |               |                                                                       |                                                                                                                      | S                                                                                                                                                                                                                                                                                                                                                                                                                                                                                                                                                                                                                                                                                                                                                                                                                                                                                                                                                                                                                                        | igna                | ture of the  | Event C   | oordin  | ator |        |        |     |    |
|                                                      |                                                                                                                                            |                                                                                                                                 |                            |                         |             |               |                                                                       |                                                                                                                      | S                                                                                                                                                                                                                                                                                                                                                                                                                                                                                                                                                                                                                                                                                                                                                                                                                                                                                                                                                                                                                                        | igna                | ture of the  | Event C   | oordin  | ator |        |        |     |    |
|                                                      |                                                                                                                                            |                                                                                                                                 |                            |                         |             |               |                                                                       |                                                                                                                      | S                                                                                                                                                                                                                                                                                                                                                                                                                                                                                                                                                                                                                                                                                                                                                                                                                                                                                                                                                                                                                                        | igna                | ature of the | Event C   | oordin  | ator |        |        |     |    |
|                                                      |                                                                                                                                            |                                                                                                                                 |                            |                         |             |               |                                                                       |                                                                                                                      | S                                                                                                                                                                                                                                                                                                                                                                                                                                                                                                                                                                                                                                                                                                                                                                                                                                                                                                                                                                                                                                        | igna                | ture of the  | Event C   | oordin  | ator |        |        |     |    |
|                                                      |                                                                                                                                            |                                                                                                                                 |                            |                         |             |               |                                                                       | ARKAJ                                                                                                                |                                                                                                                                                                                                                                                                                                                                                                                                                                                                                                                                                                                                                                                                                                                                                                                                                                                                                                                                                                                                                                          | igna                | iture of the | Event C   | oordin  | ator |        |        |     |    |
|                                                      |                                                                                                                                            |                                                                                                                                 |                            |                         |             | न             |                                                                       | ARKA J<br>Univer                                                                                                     | AIN                                                                                                                                                                                                                                                                                                                                                                                                                                                                                                                                                                                                                                                                                                                                                                                                                                                                                                                                                                                                                                      | igna                | iture of the | Event C   | oordin  | ator |        |        |     |    |
|                                                      |                                                                                                                                            |                                                                                                                                 |                            |                         |             | न             |                                                                       | Univer<br>Jharkhand                                                                                                  | AIN<br>sity                                                                                                                                                                                                                                                                                                                                                                                                                                                                                                                                                                                                                                                                                                                                                                                                                                                                                                                                                                                                                              | igna                | iture of the | Event C   | oordin  | ator |        |        |     |    |
|                                                      |                                                                                                                                            |                                                                                                                                 |                            | S                       | Ev          | ent F         | OF P<br>Registr                                                       | Univer<br>Jharkhand<br>HARMAC<br>ation cum                                                                           | AIN<br>sity                                                                                                                                                                                                                                                                                                                                                                                                                                                                                                                                                                                                                                                                                                                                                                                                                                                                                                                                                                                                                              | igna                | -            |           |         |      |        |        |     |    |
| Jame                                                 | e of the Event: MILAF                                                                                                                      |                                                                                                                                 |                            | s                       | Ev          | ent F         | OF P<br>Registr                                                       | Univer<br>Jharkhand<br>HARMAC                                                                                        | AIN<br>sity                                                                                                                                                                                                                                                                                                                                                                                                                                                                                                                                                                                                                                                                                                                                                                                                                                                                                                                                                                                                                              | Igna                | -            | e Event:  |         |      | to _1: | 2.11   | +20 | 22 |
| SI.                                                  | e of the Event: MILAF<br>Name of the Candidate                                                                                             | Signature of the                                                                                                                |                            |                         | Ev          | ent F<br>Atte | OF P.<br>Registr<br>ndance                                            | Univer<br>Jharkhand<br>HARMAC<br>ation cum<br>Form                                                                   | AIN<br>sity<br>Y                                                                                                                                                                                                                                                                                                                                                                                                                                                                                                                                                                                                                                                                                                                                                                                                                                                                                                                                                                                                                         |                     | -            |           |         | 22 1 |        | 2.1)   |     | 22 |
| SI.                                                  |                                                                                                                                            |                                                                                                                                 | like                       | S<br>s<br>wwwot         | Ev<br>ald y | ent F<br>Atte | OF P<br>Registr<br>ndance<br>Wo<br>like<br>this<br>eve                | Univer<br>Jharkhand<br>HARMAC<br>ation cum<br>Form<br>University of<br>to attend<br>type of<br>nt/session            | AIN<br>sity<br>Y                                                                                                                                                                                                                                                                                                                                                                                                                                                                                                                                                                                                                                                                                                                                                                                                                                                                                                                                                                                                                         | uld                 | -            |           | 2-11-20 | 22 1 | Atten  | dance  | e   | -  |
| SI.                                                  |                                                                                                                                            | Signature of the                                                                                                                | like<br>sess               | w wor<br>this<br>sion/e | Ev<br>ald y | ent F<br>Atte | OF P<br>Registr<br>ndance<br>Wo<br>like<br>this<br>eve<br>in f        | Univer<br>Jharkhand<br>HARMAC<br>ation cum<br>Form<br>uld you<br>to attend<br>type of<br>nt/session<br>uture         | AIN<br>sity<br>Yeedback<br>You Wo<br>Recomm<br>this even                                                                                                                                                                                                                                                                                                                                                                                                                                                                                                                                                                                                                                                                                                                                                                                                                                                                                                                                                                                 | uld                 | -            |           | 2-11-20 | 22   | Atten  | dance  | e   | -  |
| SI.<br>No.                                           | Name of the Candidate                                                                                                                      | Signature of the<br>Candidate                                                                                                   | like<br>sess               | w wor                   | Ev<br>ald y | ent F<br>Atte | OF P<br>Registr<br>ndance<br>Wo<br>like<br>this<br>eve<br>in f        | Univer<br>Jharkhand<br>HARMAC<br>ation cum<br>Form<br>uld you<br>to attend<br>type of<br>nt/session<br>uture         | AIN<br>sity<br>Y<br>You Wor<br>Recomm<br>this even<br>others                                                                                                                                                                                                                                                                                                                                                                                                                                                                                                                                                                                                                                                                                                                                                                                                                                                                                                                                                                             | uld<br>tend<br>t to | -            |           | 2-11-20 | 22   | Atten  | dance  | e   | -  |
| SI.<br>No.                                           | Name of the Candidate                                                                                                                      | Signature of the<br>Candidate                                                                                                   | like<br>sess               | w wor<br>this<br>sion/e | Ev<br>ald y | ent F<br>Atte | OF P<br>Registr<br>ndance<br>Wo<br>like<br>this<br>eve<br>in f<br>P Y | Univer<br>Jharkhand<br>HARMAG<br>ation cum<br>Form<br>Ud you<br>to attend<br>type of<br>nt/session<br>uture<br>N     | AIN<br>sity<br>You Wor<br>Recomm<br>this even<br>others<br>Y                                                                                                                                                                                                                                                                                                                                                                                                                                                                                                                                                                                                                                                                                                                                                                                                                                                                                                                                                                             | uld<br>tend<br>t to | -            |           | 2-11-20 | 22   | Atten  | dance  | e   | -  |
| SI.<br>No.                                           | Name of the Candidate<br>Ponkat mishna<br>Shiwam Kumas                                                                                     | Signature of the<br>Candidate                                                                                                   | like<br>sess               | w wor<br>this<br>sion/e | Ev<br>ald y | ent F<br>Atte | OF P.<br>tegistr<br>ndance<br>like<br>this<br>eve<br>in f<br>P Y      | Univer<br>Jharkhand<br>HARMAG<br>ation cum<br>Form<br>uld you<br>to attend<br>type of<br>nt/session<br>ulture<br>N   | AIN<br>sity<br>Yu Woi<br>Recomm<br>this even<br>others                                                                                                                                                                                                                                                                                                                                                                                                                                                                                                                                                                                                                                                                                                                                                                                                                                                                                                                                                                                   | uld<br>tend<br>t to | -            |           | 2-11-20 | 22   | Atten  | dance  | e   | -  |
| SI.<br>No.<br>11<br>12<br>13                         | Name of the Candidate<br>Ponkat michna<br>Shivan Kumas<br>Drikvi Kumas                                                                     | Signature of the<br>Candidate<br>Post of mile tra<br>Post of mile tra<br>Antifusi                                               | like<br>sess               | w wor<br>this<br>sion/e | Ev<br>ald y | ent F<br>Atte | Wo<br>like<br>in f<br>P Y                                             | Univer<br>Jharkhand<br>HARMAG<br>ation cum:<br>Form<br>uld you<br>to attend<br>type of<br>nt/session<br>uture<br>N   | AIN<br>sity<br>Ya Work<br>Recomm<br>this even<br>others                                                                                                                                                                                                                                                                                                                                                                                                                                                                                                                                                                                                                                                                                                                                                                                                                                                                                                                                                                                  | uld<br>tend<br>t to | Date of th   |           | 2-11-20 | 22   | Atten  | dance  | e   | -  |
| SI.<br>No.<br>11<br>12<br>13<br>14                   | Name of the Candidate<br>Ponkar, mishna<br>Shivan Kumas<br>Drikvi kuurar<br>Adastish Ranjan                                                | Signature of the<br>Candidate<br>Bouty mys tra<br>Anites<br>Anites<br>Anites<br>Anites<br>Anites<br>Anites                      | like<br>sess               | w wor<br>this<br>sion/e | Ev<br>ald y | ent F<br>Atte | OF P.<br>Registr<br>ndance<br>like<br>this<br>eve<br>in f<br>P Y      | Univer<br>Jharkhand<br>HARMAG<br>ation cum:<br>Form<br>uld you<br>to attend<br>type of<br>nt/session<br>uture<br>N   | AIN<br>sity<br>Y<br>You Wor<br>Recomm<br>this even<br>others                                                                                                                                                                                                                                                                                                                                                                                                                                                                                                                                                                                                                                                                                                                                                                                                                                                                                                                                                                             | uld<br>tend<br>t to | Date of th   |           | 2-11-20 | 22   | Atten  | dance  | e   | -  |
| SI.<br>No.<br>11<br>12<br>13<br>14<br>15             | Name of the Candidate<br>Ponkat mishma<br>Shiwam Kumas<br>Drikvi kunar<br>Pdažish Ranjan<br>Ajay Kumpar                                    | Signature of the<br>Candidate<br>Postog with the<br>Private the<br>Private heart<br>Aboth Donyon<br>Ajay Outmas                 | like<br>sess               | w wor<br>this<br>sion/e | Ev<br>ald y | ent F<br>Atte | OF P Registr<br>ndance<br>like<br>eve<br>in f<br>P Y                  | Univer<br>Jharkhand<br>HARMAG<br>ation cum:<br>Form<br>uld you<br>to attend<br>type of<br>nt/session<br>uture<br>N   | AIN<br>sity<br>y<br>You Wor<br>Recomm<br>this even<br>others<br>Y                                                                                                                                                                                                                                                                                                                                                                                                                                                                                                                                                                                                                                                                                                                                                                                                                                                                                                                                                                        | uld<br>tend<br>t to | Date of th   |           | 2-11-20 | 22   | Atten  | dance  | e   | -  |
| SI.<br>No.                                           | Name of the Candidate<br>Ponkat mishma<br>Shiwam Kumas<br>Drikvi kunar<br>Pdarteh Ranjan<br>Ajay Kumax<br>Bibhi shan Pauhan                | Signature of the<br>Candidate<br>Portog mile tra<br>Prifrer kenor<br>Adoth Poryon<br>Ajay Cumal<br>Richior produ                | like<br>sess               | w wor<br>this<br>sion/e | Ev<br>ald y | ent F<br>Atte | OF P Registr<br>ndance<br>like<br>eve<br>in f<br>P Y                  | Univer<br>Jharkhand<br>HARMAC<br>ation cum<br>Form<br>uld you<br>to attend<br>type of<br>nt/session<br>ulture<br>N   | AIN<br>sity<br>Y<br>You Wor<br>Recomm<br>this even<br>others                                                                                                                                                                                                                                                                                                                                                                                                                                                                                                                                                                                                                                                                                                                                                                                                                                                                                                                                                                             | uld<br>tend<br>t to | Date of th   |           | 2-11-20 | 22   | Atten  | dance  | e   | -  |
| SI.<br>No.<br>11<br>12<br>13<br>14<br>15<br>16<br>17 | Name of the Candidate<br>Ponkas mishna<br>Shiwam Kumas<br>Drikvi kunar<br>Pdasteh Ranzon<br>Ajay Kumar<br>Bibhi shan Pindhan<br>Buny Kumar | Signature of the<br>Candidate<br>Portog mile tra<br>Prifrer kenor<br>Adoth Poryon<br>Ajay Cumal<br>Richiorysodh<br>Okenny Kumal |                            | w wor<br>this<br>sion/e | Ev<br>ald y | ent F<br>Atte | OF P P<br>Registr<br>ndance<br>this<br>even f<br>P Y<br>V             | Univer<br>Jharikhand<br>HARMAC<br>ation cum<br>F Form<br>uld you<br>to attend<br>type of<br>nt/session<br>uture<br>N | AIN<br>sity<br>You Wor<br>Recomm<br>this even<br>others                                                                                                                                                                                                                                                                                                                                                                                                                                                                                                                                                                                                                                                                                                                                                                                                                                                                                                                                                                                  | uld<br>tend<br>t to | Date of th   |           | 2-11-20 | 22   | Atten  | dance  | e   | -  |
| SI.<br>No.<br>11<br>12<br>13<br>14<br>15<br>16       | Name of the Candidate<br>Ponkat mishma<br>Shiwam Kumas<br>Drikvi kunar<br>Pdarteh Ranjan<br>Ajay Kumax<br>Bibhi shan Pauhan                | Signature of the<br>Candidate<br>Portog mile tra<br>Prifrer kenor<br>Adoth Poryon<br>Ajay Cumal<br>Richiorysodh<br>Okenny Kumal |                            | w wor<br>this<br>sion/e | Ev<br>ald y | ent F<br>Atte | OF P P<br>tegistr<br>mdance<br>this<br>eve<br>eve<br>this<br>eve      | Univer<br>Jharikhand<br>HARMAC<br>ation cum<br>F Form<br>uld you<br>to attend<br>type of<br>nt/session<br>uture<br>N | AIN<br>sity<br>You Work<br>Recommendations<br>You Work<br>You Work<br>You Work<br>You Work<br>You Work<br>You Work<br>You Work<br>Recommendations<br>You Work<br>Recommendations<br>You Work<br>Recommendations<br>You Work<br>Recommendations<br>You Work<br>Recommendations<br>You Work<br>Recommendations<br>You Work<br>You You You You You You You You You You | uld<br>tend<br>t to | Date of th   |           | 2-11-20 | 22   | Atten  | dance  | e   | -  |