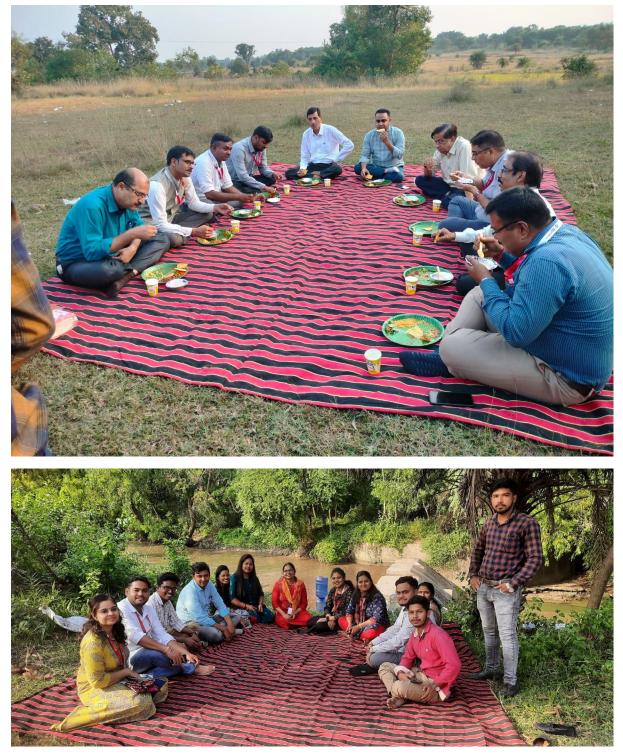

### Photos of the Event

**OBJECTIVE:** Breathing in fresh air that will leave you feeling rejuvenated.

**DETAILS:** A picnic was organized by the faculties and none teaching staff members of School of Health and Allied Science on 4<sup>th</sup> November 2022 to Shibpur forest nearby Mohanpur village. On a beautiful winter sunny day the cheerful, excited and curious staff members of the school travelled to the location in conveyance organised by the school. After a long and exhilarating walk the members settled down to partake of the fulsome refreshments arranged by the school. The joy that appeared on the face of the members had to be seen to be believed. Even the members from senior management joined this and felt rejuvenated.