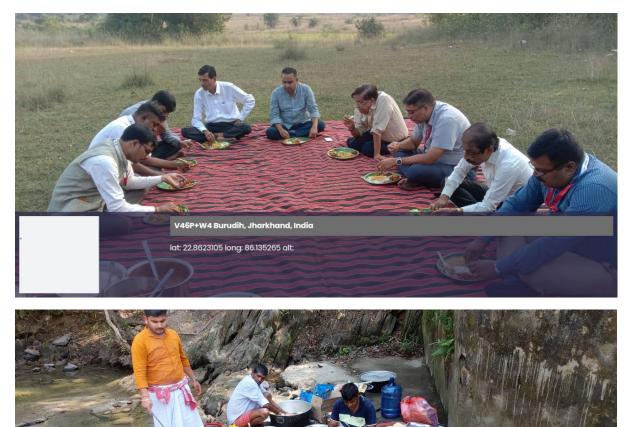

he faculties and none teaching staff members of School of Health and Allied Science on 4<sup>th</sup> November 2022 to Shibpur forest nearby Mohanpur village. On a beautiful winter sunny day the cheerful, excited and curious staff members of the school travelled to the location in conveyance organised by the school. After a long and exhilarating walk the members settled down to partake of the fulsome refreshments arranged by the school. The joy that appeared on the face of the members had to be seen to be believed. Even the members from senior management joined this and felt rejuvenated.

**TAKEAWAY (OUTCOMES):** Improved mental health, better behaviour, physical health plus.



#### Poster of the Event



www.arkajainuniversity.ac.in

Toll Free : 1800-1200-200



### Photos of the Event





















## Feedback





## MEMBERS PARTICIPATED

| SI No    | Name                                   |
|----------|----------------------------------------|
| 1        | Pradeep Mandal                         |
| 2        | Dr Jyotirmaya Sahoo                    |
| 3        | Dr Shweta                              |
| 3<br>4   | Priyabati Choudhury                    |
| 5        | Asutosha Parida                        |
| 6        | Dr Jyoti Khurana                       |
| 7        | Dr Nishi Kant                          |
| 8        | Rashmi Ranjan Das                      |
| 9        | Sarbojeet Goswami                      |
| 10       | Itimayee Swain                         |
| 11       | Ipsita Swain                           |
| 12       | Subhalaxmi Sahoo