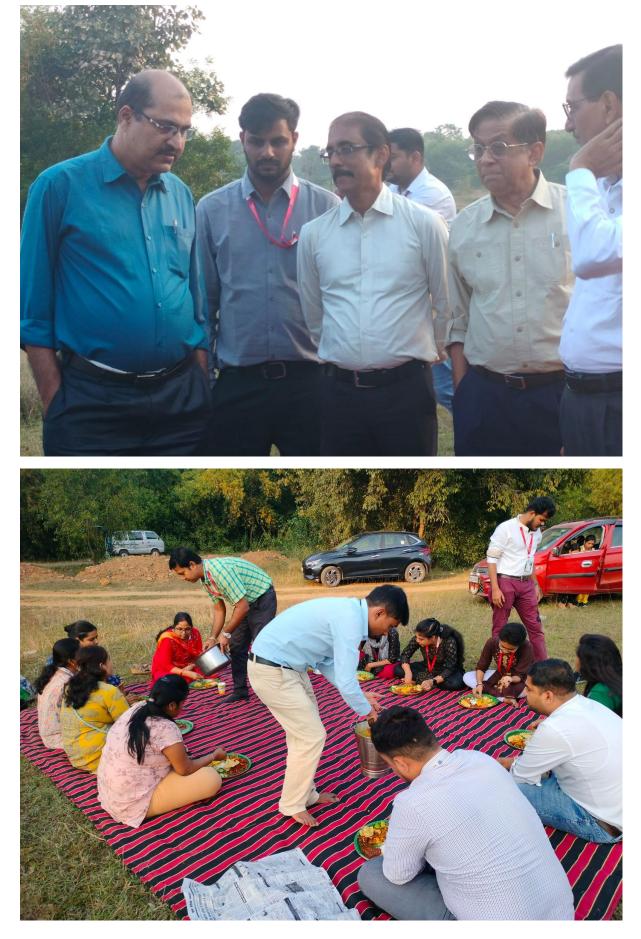

### Photos of the Event

**OBJECTIVE:** Breathing in fresh air that will leave you feeling rejuvenated.

**DETAILS:** A picnic was organized by the faculties and none teaching staff members of School of Health and Allied Science on 4<sup>th</sup> November 2022 to Shibpur forest nearby Mohanpur village. On a beautiful winter sunny day the cheerful, excited and curious staff members of the school travelled to the location in conveyance organised by the school. After a long and exhilarating walk the members settled down to partake of the fulsome refreshments arranged by the school. The joy that appeared on the face of the members had to be seen to be believed. Even the members from senior management joined this and felt rejuvenated.