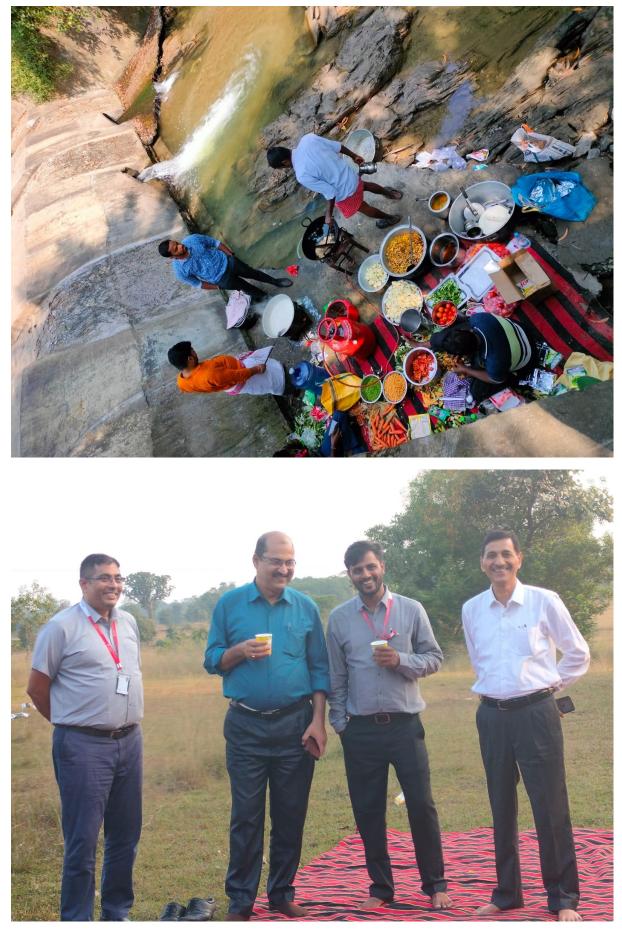

aculties and none teaching staff members of School of Health and Allied Science on 4<sup>th</sup> November 2022 to Shibpur forest nearby Mohanpur village. On a beautiful winter sunny day the cheerful, excited and curious staff members of the school travelled to the location in conveyance organised by the school. After a long and exhilarating walk the members settled down to partake of the fulsome refreshments arranged by the school. The joy that appeared on the face of the members had to be seen to be believed. Even the members from senior management joined this and felt rejuvenated.

**TAKEAWAY (OUTCOMES):** Improved mental health, better behaviour, physical health plus.



#### Poster of the Event



www.arkajainuniversity.ac.in

Toll Free : 1800-1200-200



### Photos of the Event





















## Feedback





## MEMBERS PARTICIPATED

| SI No    | Name                                   |
|----------|----------------------------------------|
| 1        | Pradeep Mandal                         |
| 2        | Dr Jyotirmaya Sahoo                    |
| 3        | Dr Shweta                              |
| 3<br>4   | Priyabati Choudhury                    |
| 5        | Asutosha Parida                        |
| 6        | Dr Jyoti Khurana                       |
| 7        | Dr Nishi Kant                          |
| 8        | Rashmi Ranjan Das                      |
| 9        | Sarbojeet Goswami                      |
| 10       | Itimayee Swain                         |
| 11       | Ipsita Swain                           |
| 12       | Subhalaxmi Sahoo