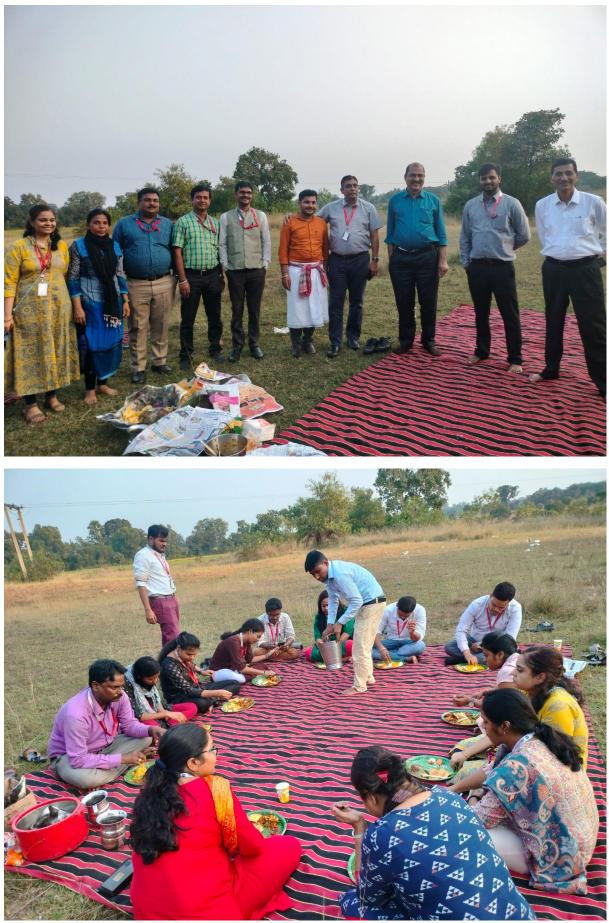

### Photos of the Event

**OBJECTIVE:** Breathing in fresh air that will leave you feeling rejuvenated.

**DETAILS:** A picnic was organized by the faculties and none teaching staff members of School of Health and Allied Science on 4<sup>th</sup> November 2022 to Shibpur forest nearby Mohanpur village. On a beautiful winter sunny day the cheerful, excited and curious staff members of the school travelled to the location in conveyance organised by the school. After a long and exhilarating walk the members settled down to partake of the fulsome refreshments arranged by the school. The joy that appeared on the face of the members had to be seen to be believed. Even the members from senior management joined this and felt rejuvenated.