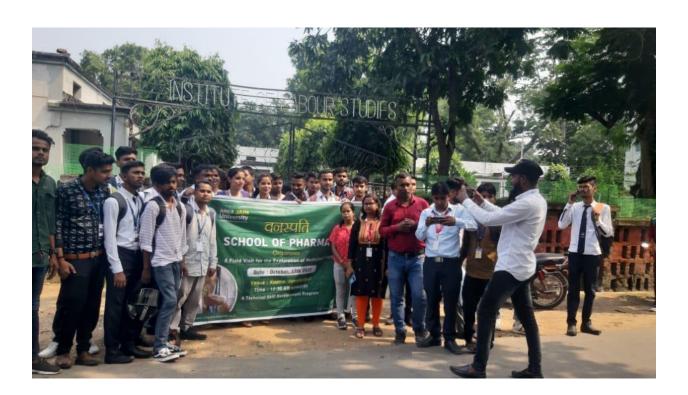

## **Photographs:**

**OBJECTIVE:** To witness and understand the nature of various medicinal plants discussed in theory and practical courses.

**DETAILS:** The students of Pharmacy visited the Medicinal Garden, Institute of Labour Studies at Kadma, Jamshedpur on 17<sup>th</sup> October 2022. Students with the horticulture expert Dr. Manav Kumar Plaza and Class coordinator Miss Ankita Moharana left for the medicinal garden visit at 11:00 AM from campus with University transport system. They learned about the taxonomy of the medicinal plants. Dr. Plaza explained about the genus and family of different medicinal plants and their therapeutic properties. He also explained about the source of the plant and the active constituents available with the plant which is exactly responsible for the therapeutic activity. He also said how the mimicking of the active principles is synthetically done to avoid the crisis. Students instructed to submit a report about the experience of visit. After an hour of visit students came back to campus.