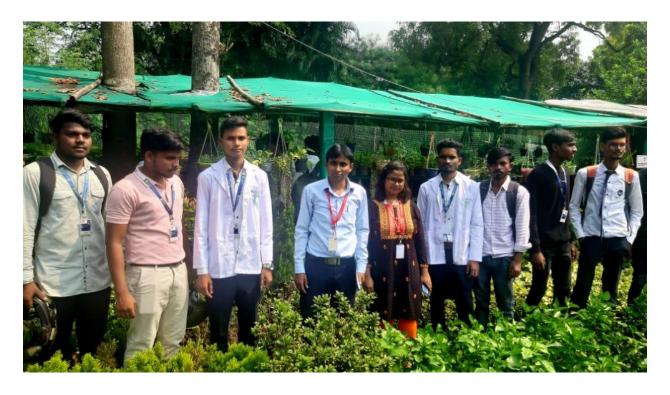

ield visit for the Pharmacy students will be conducted on Monday 17<sup>th</sup> October 2022 to a local Medicinal Garden at Institute of Labour Studies at Kadma, Jamshedpur. Students are hereby informed to attend the visit and submit their report to the class coordinator Miss Ankita Moharana by 21<sup>st</sup> October 2022. It's a part of the subject curriculum under Pharmacognosy, University will provide transportation and students need to come with their uniform and apron. Bus will leave the campus at 10:30 AM and will return back by 1:30 PM.



Copy to

Office of the Registrar
DSW and Campus Director
Class Coordinators
University Administration Department
Transport (Mr. Ashish Kumar)
In charge website
Office Record
Student Whatsapp group

#### Poster:



## **Photographs:**













#### **STUDENTSPARTICIPATED**



#### **SCHOOL OF PHARMACY**

#### **Event Registration cum Attendance Form**

Name of the Event: VANASPATI

Date of the Event: 17.10.2022 to 17.10.2022

| Sl. No. | Name of the Candidate                 | Signature of the Candidate | Attendance     |                |                |                |                |                |                |  |
|---------|---------------------------------------|----------------------------|----------------|----------------|----------------|----------------|----------------|----------------|----------------|--|
|         |                                       |                            | D <sub>1</sub> | D <sub>2</sub> | D <sub>3</sub> | D <sub>4</sub> | D <sub>5</sub> | D <sub>6</sub> | D <sub>7</sub> |  |
| 1