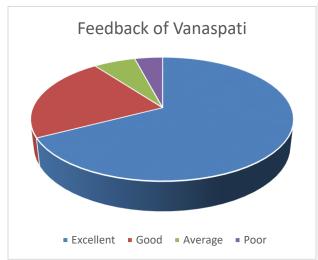

|
|         |                                                                                     |                            |                |                |                       |                |                | 1              | \              |  |  |
|         |                                                                                     |                            |                |                |                       |                |                |                | 1              |  |  |
|         |                                                                                     |                            |                |                |                       |                |                |                | 1              |  |  |

#### **FEEDBACK**