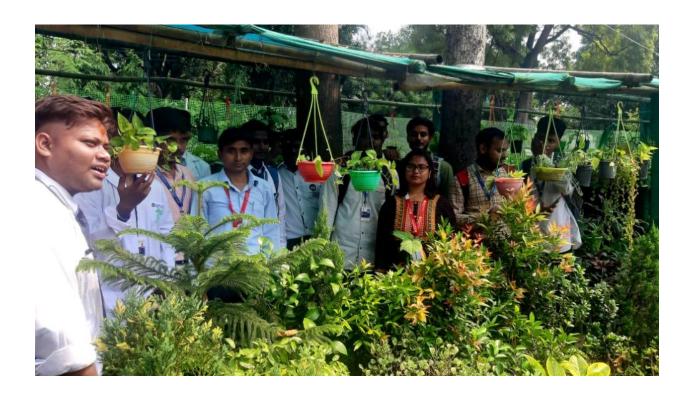

## **Photographs:**

**OBJECTIVE:** To witness and understand the nature of various medicinal plants discussed in theory and practical courses.

**DETAILS:** The students of Pharmacy visited the Medicinal Garden, Institute of Labour Studies at Kadma, Jamshedpur on 17<sup>th</sup> October 2022. Students with the horticulture expert Dr. Manav Kumar Plaza and Class coordinator Miss Ankita Moharana left for the medicinal garden visit at 11:00 AM from campus with University transport system. They learned about the taxonomy of the medicinal plants. Dr. Plaza explained about the genus and family of different medicinal plants and their therapeutic properties. He also explained about the source of the plant and the active constituents available with the plant which is exactly responsible for the therapeutic activity. He also said how the mimicking of the active principles is synthetically done to avoid the crisis. Students instructed to submit a report about the experience of visit. After an hour of visit students came back to campus.