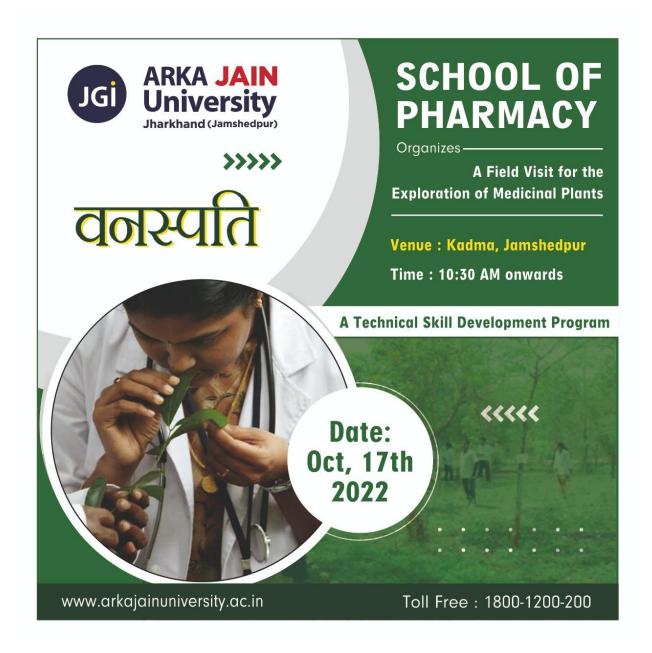

# Report on – Vanaspati 2022 A Field Visit to a Medicinal Garden Institute of Labour Studies at Kadma, Jamshedpur Held on – 17/10/2022

| Date of Event             | 17.10.2022                                                                           |
|---------------------------|--------------------------------------------------------------------------------------|
| Name and Time of          | Vanaspati 2022                                                                       |
| Name and Type of<br>Event | A Field Visit to a Medicinal Garden Institute of Labour Studies at Kadma, Jamshedpur |
| Type of Activity          | Non-academic/Academic (Technical skill)                                              |
| Conducted by              | School of Pharmacy                                                                   |
| No. Of Participant        | 49                                                                                   |

## **NOTICE**

No: AJU/SP/132/22 Date 6<sup>th</sup> October 2022

It is hereby notified that the field visit for the Pharmacy students will be conducted on Monday 17<sup>th</sup> October 2022 to a local Medicinal Garden at Institute of Labour Studies at Kadma, Jamshedpur. Students are hereby informed to attend the visit and submit their report to the class coordinator Miss Ankita Moharana by 21<sup>st</sup> October 2022. It's a part of the subject curriculum under Pharmacognosy, University will provide transportation and students need to come with their uniform and apron. Bus will leave the campus at 10:30 AM and will return back by 1:30 PM.

#### Poster: