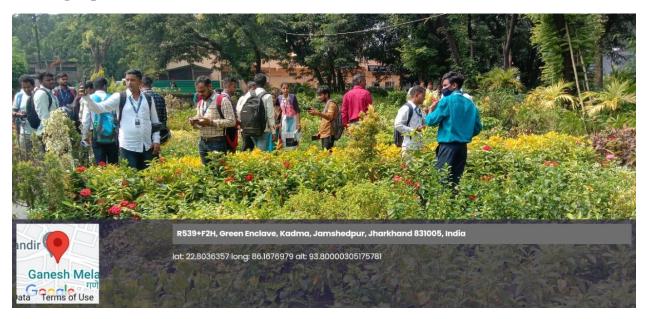

that the field visit for the Pharmacy students will be conducted on Monday 17<sup>th</sup> October 2022 to a local Medicinal Garden at Institute of Labour Studies at Kadma, Jamshedpur. Students are hereby informed to attend the visit and submit their report to the class coordinator Miss Ankita Moharana by 21<sup>st</sup> October 2022. It's a part of the subject curriculum under Pharmacognosy, University will provide transportation and students need to come with their uniform and apron. Bus will leave the campus at 10:30 AM and will return back by 1:30 PM.



Copy to

Office of the Registrar
DSW and Campus Director
Class Coordinators
University Administration Department
Transport (Mr. Ashish Kumar)
In charge website
Office Record
Student Whatsapp group

#### Poster:



## **Photographs:**













#### **STUDENTSPARTICIPATED**



#### **SCHOOL OF PHARMACY**

#### **Event Registration cum Attendance Form**

Name of the Event: VANASPATI

Date of the Event: 17.10.2022 to 17.10.2022

| Sl. No. | Name of the Candidate                 | Signature of the Candidate | Attendance     |                |                |                |                |                |                |  |
|---------|---------------------------------------|----------------------------|----------------|----------------|----------------|----------------|----------------|----------------|----------------|--|
|         |                                       |                            | D <sub>1</sub> | D <sub>2</sub> | D <sub>3</sub> | D <sub>4</sub> | D <sub>5</sub> | D <sub>6</sub> | D <sub>7</sub