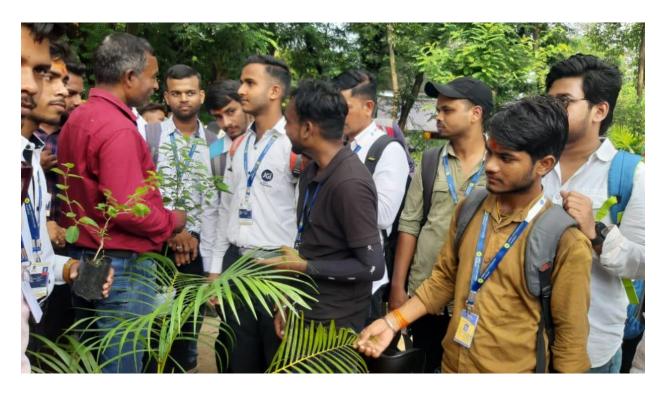

## **Photographs:**

**OBJECTIVE:** To witness and understand the nature of various medicinal plants discussed in theory and practical courses.

**DETAILS:** The students of Pharmacy visited the Medicinal Garden, Institute of Labour Studies at Kadma, Jamshedpur on 17<sup>th</sup> October 2022. Students with the horticulture expert Dr. Manav Kumar Plaza and Class coordinator Miss Ankita Moharana left for the medicinal garden visit at 11:00 AM from campus with University transport system. They learned about the taxonomy of the medicinal plants. Dr. Plaza explained about the genus and family of different medicinal plants and their therapeutic properties. He also explained about the source of the plant and the active constituents available with the plant which is exactly responsible for the therapeutic activity. He also said how the mimicking of the active principles is synthetically done to avoid the crisis. Students instructed to submit a report about the experience of visit. After an hour of visit students came back to campus.