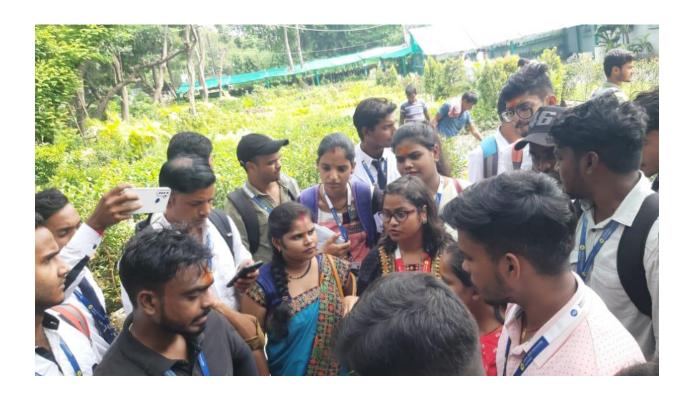

## **Photographs:**

**OBJECTIVE:** To witness and understand the nature of various medicinal plants discussed in theory and practical courses.

**DETAILS:** The students of Pharmacy visited the Medicinal Garden, Institute of Labour Studies at Kadma, Jamshedpur on 17<sup>th</sup> October 2022. Students with the horticulture expert Dr. Manav Kumar Plaza and Class coordinator Miss Ankita Moharana left for the medicinal garden visit at 11:00 AM from campus with University transport system. They learned about the taxonomy of the medicinal plants. Dr. Plaza explained about the genus and family of different medicinal plants and their therapeutic properties. He also explained about the source of the plant and the active constituents available with the plant which is exactly responsible for the therapeutic activity. He also said how the mimicking of the active principles is synthetically done to avoid the crisis. Students instructed to submit a report about the experience of visit. After an hour of visit students came back to campus.