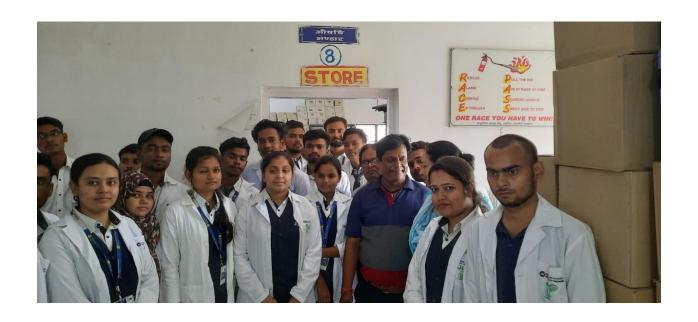

t between the mother's breast and constant skin to skin contact. Various equipments used were also shown-**Episiotomy Tray** which includes Inj. Xylocaine 2%, Artery foeceps, allis forceps, Sponge holding forceps, toothed forceps, thumb forceps, kidney tray, gauze pieces, cotton swabs, antiseptic solution, gloves. PPIUCD Tray which includes PPIUCD insertion forceps, Sims Speculum, sponge holding forceps, Cu IUCD 380A IN sterile pack, Cu IUCD 375A in sterile pack, Cotton swab, Betadine Solution.

**TAKEAWAY (OUTCOMES):** Students could understand various hospital policies, values of visiting hours, patient counselling, prescription handling, idea about various areas like registration, outpatient dispensing, dressing, ambulance service etc.

#### **Poster:**



### **Photographs:**



















#### **FEEDBACK**







#### **SCHOOL OF PHARMACY**

#### **Event Registration cum Attendance Form**

Name of the Event: 1 field visit to CHC Gamharaia

Date of the Event: 18.10.2022 to 18.10.2022

| Sl. No. | Name of the Candidate | Candidate       | Attendance |                |                |                |                |                |                       |  |  |
|---------|-----------------------|-----------------|------------|----------------|----------------|----------------|----------------|----------------|-----------------------|--|--|
|         |                       |                 |            | D <sub>2</sub> | D <sub>3</sub> | D <sub>4</sub> | D <sub>5</sub> | D <sub>6</sub> | <b>D</b> <sub>7</sub> |  |  |
| 1       | Anushka Amand         | Anustican