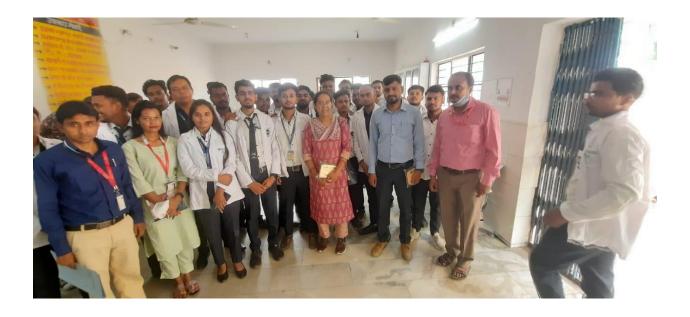

### **Photographs:**

**DETAILS:** The students of School of Pharmacy visited the Community Health Centre, Gamharia, Jamshedpur on 18th October 2022. Students with their Class coordinator Miss Rashmi Tirkey, Mr Sumanta Sen, Associate Professor and attendant Pradeep Mandal left for the Hospital visit at 11:00 AM from campus with University transport system. Hospital visits are mandatory to understand the role of Patient Relation Associate and functioning of the hospital. A community health center is a not-for-profit, consumer directed healthcare organization that provides access to high quality, affordable, and comprehensive primary and preventive medical, dental, and mental health care. A community pharmacy is a healthcare facility that is able to provide pharmacy services to people in a local area. Students also understand how Hospital pharmacists coordinate post-discharge care to prevent adverse events. At discharge, pharmacists ensure there is an accurate and updated medication list communicated with patients and their providers. The students also observe how patients are counseled and how prescription is handled by the pharmacists and also how medicines are distributed. Students instructed to submit a report about the experience of visit. Diagnostic Activity: It includes the inpatient services involving medical, surgical and other specialties and specific diagnostic procedures. The students visited X-ray department and Pathological lab. Labour room: Only the female students were allowed to this room. The students were shown the KMC(Kangaroo mother care) room where a proper care is given to the newborn baby and tought how baby should be kept between the mother's breast and constant skin to skin contact. Various equipments used were also shown-**Episiotomy Tray** which includes Inj. Xylocaine 2%, Artery foeceps, allis forceps, Sponge holding forceps, toothed forceps, thumb forceps, kidney tray, gauze pieces, cotton swabs, antiseptic solution, gloves. PPIUCD Tray which includes PPIUCD insertion forceps, Sims Speculum, sponge holding forceps, Cu IUCD 380A IN sterile pack, Cu IUCD 375A in sterile pack, Cotton swab, Betadine Solution.