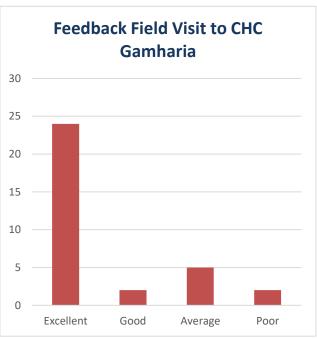

nd constant skin to skin contact. Various equipments used were also shown-**Episiotomy Tray** which includes Inj. Xylocaine 2%, Artery foeceps, allis forceps, Sponge holding forceps, toothed forceps, thumb forceps, kidney tray, gauze pieces, cotton swabs, antiseptic solution, gloves. PPIUCD Tray which includes PPIUCD insertion forceps, Sims Speculum, sponge holding forceps, Cu IUCD 380A IN sterile pack, Cu IUCD 375A in sterile pack, Cotton swab, Betadine Solution.

**TAKEAWAY (OUTCOMES):** Students could understand various hospital policies, values of visiting hours, patient counselling, prescription handling, idea about various areas like registration, outpatient dispensing, dressing, ambulance service etc.

#### **Poster:**



### **Photographs:**



















#### **FEEDBACK**







#### **SCHOOL OF PHARMACY**

#### **Event Registration cum Attendance Form**

Name of the Event: 1 field visit to CHC Gamharaia

Date of the Event: 18.10.2022 to 18.10.2022

| Sl. No. | Name of the Candidate | Candidate       | Attendance |                |                |                |                |                |                       |  |  |
|---------|-----------------------|-----------------|------------|----------------|----------------|----------------|----------------|----------------|-----------------------|--|--|
|         |                       |                 |            | D <sub>2</sub> | D <sub>3</sub> | D <sub>4</sub> | D <sub>5</sub> | D <sub>6</sub> | <b>D</b> <sub>7</sub> |  |  |
| 1       | Anushka Amand         | Anusticand      | A          |