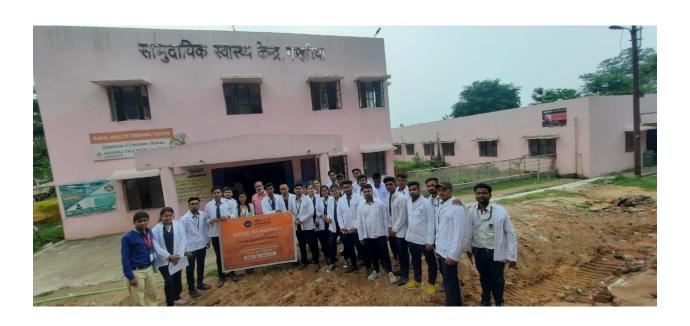

ept between the mother's breast and constant skin to skin contact. Various equipments used were also shown-**Episiotomy Tray** which includes Inj. Xylocaine 2%, Artery foeceps, allis forceps, Sponge holding forceps, toothed forceps, thumb forceps, kidney tray, gauze pieces, cotton swabs, antiseptic solution, gloves. PPIUCD Tray which includes PPIUCD insertion forceps, Sims Speculum, sponge holding forceps, Cu IUCD 380A IN sterile pack, Cu IUCD 375A in sterile pack, Cotton swab, Betadine Solution.

**TAKEAWAY (OUTCOMES):** Students could understand various hospital policies, values of visiting hours, patient counselling, prescription handling, idea about various areas like registration, outpatient dispensing, dressing, ambulance service etc.

#### **Poster:**



### **Photographs:**



















#### **FEEDBACK**







#### **SCHOOL OF PHARMACY**

#### **Event Registration cum Attendance Form**

Name of the Event: 1 field visit to CHC Gamharaia

Date of the Event: 18.10.2022 to 18.10.2022

| Sl. No. | Name of the Candidate | Candidate       | Attendance |                |                |                |                |                |                       |  |  |
|---------|-----------------------|-----------------|------------|----------------|----------------|----------------|----------------|----------------|-----------------------|--|--|
|         |                       |                 |            | D <sub>2</sub> | D <sub>3</sub> | D <sub>4</sub> | D <sub>5</sub> | D <sub>6</sub> | <b>D</b> <sub>7</sub> |  |  |
| 1       | Anushka Amand         | Anustic