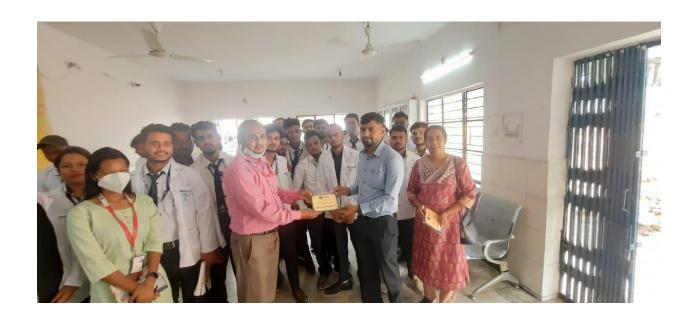

kept between the mother's breast and constant skin to skin contact. Various equipments used were also shown-**Episiotomy Tray** which includes Inj. Xylocaine 2%, Artery foeceps, allis forceps, Sponge holding forceps, toothed forceps, thumb forceps, kidney tray, gauze pieces, cotton swabs, antiseptic solution, gloves. PPIUCD Tray which includes PPIUCD insertion forceps, Sims Speculum, sponge holding forceps, Cu IUCD 380A IN sterile pack, Cu IUCD 375A in sterile pack, Cotton swab, Betadine Solution.

**TAKEAWAY (OUTCOMES):** Students could understand various hospital policies, values of visiting hours, patient counselling, prescription handling, idea about various areas like registration, outpatient dispensing, dressing, ambulance service etc.

#### **Poster:**



### **Photographs:**



















#### **FEEDBACK**







#### **SCHOOL OF PHARMACY**

#### **Event Registration cum Attendance Form**

Name of the Event: 1 field visit to CHC Gamharaia

Date of the Event: 18.10.2022 to 18.10.2022

| Sl. No. | Name of the Candidate | Candidate       | Attendance |                |                |                |                |                |                       |  |  |
|---------|-----------------------|-----------------|------------|----------------|----------------|----------------|----------------|----------------|-----------------------|--|--|
|         |                       |                 |            | D <sub>2</sub> | D <sub>3</sub> | D <sub>4</sub> | D <sub>5</sub> | D <sub>6</sub> | <b>D</b> <sub>7</sub> |  |  |
| 1       | Anushka Amand         | Anust