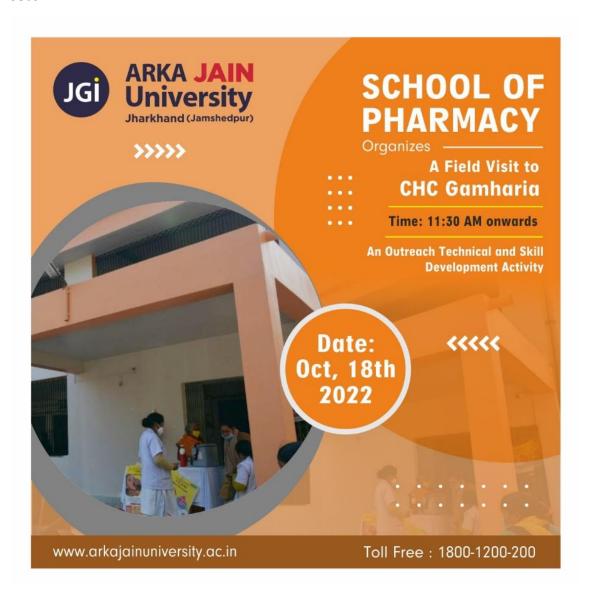

#### **Poster:**

# Report on – A Field Visit to Community Health Centre, Gamharia, Jamshedpur Held on – 18/10/2022

| Date of Event          | 18.10.2022                                                                   |
|------------------------|------------------------------------------------------------------------------|
| Name and Type of Event | A Field Visit to Community Health Centre, Gamharia, Jamshedpur               |
| Type of Activity       | Non-academic/Academic (An Outreach Technical and Skill Development Activity) |
| Conducted by           | School of Pharmacy                                                           |
| No. Of Participant     | 33                                                                           |

**OBJECTIVE:** To understand and witness the various hospital and clinical pharmacy services provided by the healthcare facility *i.e.* how it is functioning and how to manage the use of medications in hospitals, and to observe how the prescription, procuration is handled and counseled to the patients; delivery, administration and review of medications to optimize patient outcomes.