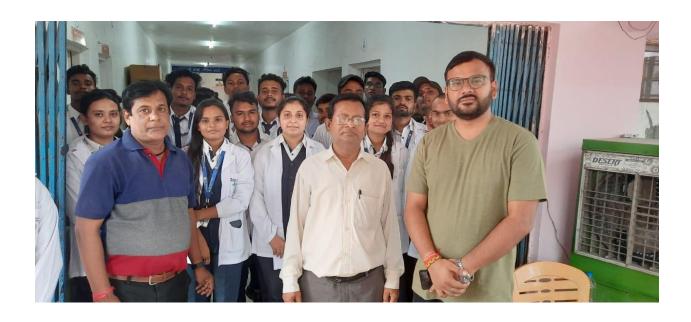

between the mother's breast and constant skin to skin contact. Various equipments used were also shown-**Episiotomy Tray** which includes Inj. Xylocaine 2%, Artery foeceps, allis forceps, Sponge holding forceps, toothed forceps, thumb forceps, kidney tray, gauze pieces, cotton swabs, antiseptic solution, gloves. PPIUCD Tray which includes PPIUCD insertion forceps, Sims Speculum, sponge holding forceps, Cu IUCD 380A IN sterile pack, Cu IUCD 375A in sterile pack, Cotton swab, Betadine Solution.

**TAKEAWAY (OUTCOMES):** Students could understand various hospital policies, values of visiting hours, patient counselling, prescription handling, idea about various areas like registration, outpatient dispensing, dressing, ambulance service etc.

#### **Poster:**



### **Photographs:**



















#### **FEEDBACK**







#### **SCHOOL OF PHARMACY**

#### **Event Registration cum Attendance Form**

Name of the Event: 1 field visit to CHC Gamharaia

Date of the Event: 18.10.2022 to 18.10.2022

| Sl. No. | Name of the Candidate | Candidate       | Attendance |                |                |                |                |                |                       |  |  |
|---------|-----------------------|-----------------|------------|----------------|----------------|----------------|----------------|----------------|-----------------------|--|--|
|         |                       |                 |            | D <sub>2</sub> | D <sub>3</sub> | D <sub>4</sub> | D <sub>5</sub> | D <sub>6</sub> | <b>D</b> <sub>7</sub> |  |  |
| 1       | Anushka Amand         | Anusticand