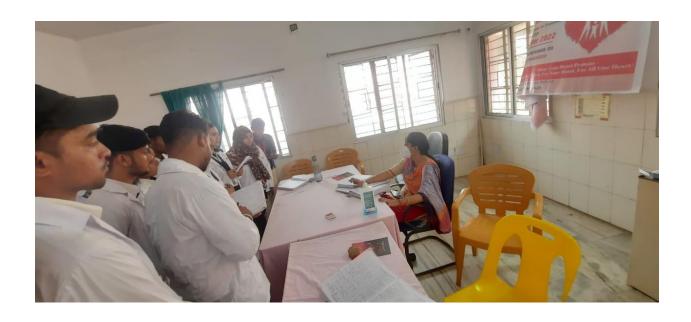

### **Photographs:**

**DETAILS:** The students of School of Pharmacy visited the Community Health Centre, Gamharia, Jamshedpur on 18th October 2022. Students with their Class coordinator Miss Rashmi Tirkey, Mr Sumanta Sen, Associate Professor and attendant Pradeep Mandal left for the Hospital visit at 11:00 AM from campus with University transport system. Hospital visits are mandatory to understand the role of Patient Relation Associate and functioning of the hospital. A community health center is a not-for-profit, consumer directed healthcare organization that provides access to high quality, affordable, and comprehensive primary and preventive medical, dental, and mental health care. A community pharmacy is a healthcare facility that is able to provide pharmacy services to people in a local area. Students also understand how Hospital pharmacists coordinate post-discharge care to prevent adverse events. At discharge, pharmacists ensure there is an accurate and updated medication list communicated with patients and their providers. The students also observe how patients are counseled and how prescription is handled by the pharmacists and also how medicines are distributed. Students instructed to submit a report about the experience of visit. Diagnostic Activity: It includes the inpatient services involving medical, surgical and other specialties and specific diagnostic procedures. The students visited X-ray department and Pathological lab. Labour room: Only the female students were allowed to this room. The students were shown the KMC(Kangaroo mother care) room where a proper care is given to the newborn baby and tought how baby should be kept between the mother's breast and constant skin to skin contact. Various equipments used were also shown-**Episiotomy Tray** which includes Inj. Xylocaine 2%, Artery foeceps, allis forceps, Sponge holding forceps, toothed forceps, thumb forceps, kidney tray, gauze pieces, cotton swabs, antiseptic solution, gloves. PPIUCD Tray which includes PPIUCD insertion forceps, Sims Speculum, sponge holding forceps, Cu IUCD 380A IN sterile pack, Cu IUCD 375A in sterile pack, Cotton swab, Betadine Solution.