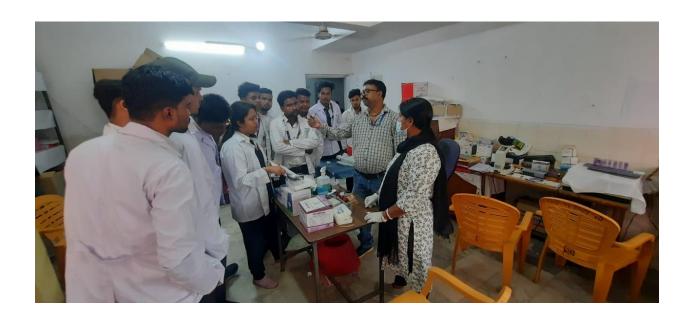

### **Photographs:**

**DETAILS:** The students of School of Pharmacy visited the Community Health Centre, Gamharia, Jamshedpur on 18th October 2022. Students with their Class coordinator Miss Rashmi Tirkey, Mr Sumanta Sen, Associate Professor and attendant Pradeep Mandal left for the Hospital visit at 11:00 AM from campus with University transport system. Hospital visits are mandatory to understand the role of Patient Relation Associate and functioning of the hospital. A community health center is a not-for-profit, consumer directed healthcare organization that provides access to high quality, affordable, and comprehensive primary and preventive medical, dental, and mental health care. A community pharmacy is a healthcare facility that is able to provide pharmacy services to people in a local area. Students also understand how Hospital pharmacists coordinate post-discharge care to prevent adverse events. At discharge, pharmacists ensure there is an accurate and updated medication list communicated with patients and their providers. The students also observe how patients are counseled and how prescription is handled by the pharmacists and also how medicines are distributed. Students instructed to submit a report about the experience of visit. Diagnostic Activity: It includes the inpatient services involving medical, surgical and other specialties and specific diagnostic procedures. The students visited X-ray department and Pathological lab. Labour room: Only the female students were allowed to this room. The students were shown the KMC(Kangaroo mother care) room where a proper care is given to the newborn baby and tought how baby should be kept between the mother's breast and constant skin to skin contact. Various equipments used were also shown-**Episiotomy Tray** which includes Inj. Xylocaine 2%, Artery foeceps, allis forceps, Sponge holding forceps, toothed forceps, thumb forceps, kidney tray, gauze pieces, cotton swabs, antiseptic solution, gloves. PPIUCD Tray which includes PPIUCD insertion forceps, Sims Speculum, sponge holding forceps, Cu IUCD 380A IN sterile pack, Cu IUCD 375A in sterile pack, Cotton swab, Betadine Solution.