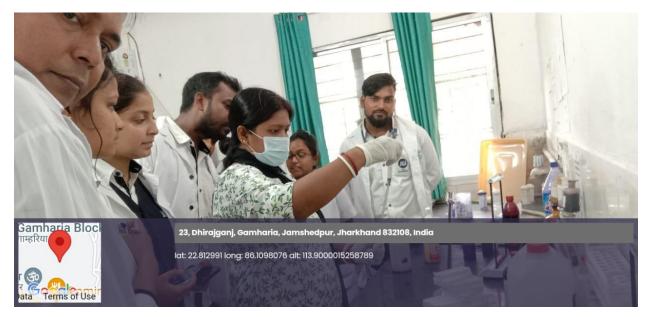

### **Photographs:**

**DETAILS:** The students of School of Pharmacy visited the Community Health Centre, Gamharia, Jamshedpur on 18th October 2022. Students with their Class coordinator Miss Rashmi Tirkey, Mr Sumanta Sen, Associate Professor and attendant Pradeep Mandal left for the Hospital visit at 11:00 AM from campus with University transport system. Hospital visits are mandatory to understand the role of Patient Relation Associate and functioning of the hospital. A community health center is a not-for-profit, consumer directed healthcare organization that provides access to high quality, affordable, and comprehensive primary and preventive medical, dental, and mental health care. A community pharmacy is a healthcare facility that is able to provide pharmacy services to people in a local area. Students also understand how Hospital pharmacists coordinate post-discharge care to prevent adverse events. At discharge, pharmacists ensure there is an accurate and updated medication list communicated with patients and their providers. The students also observe how patients are counseled and how prescription is handled by the pharmacists and also how medicines are distributed. Students instructed to submit a report about the experience of visit. Diagnostic Activity: It includes the inpatient services involving medical, surgical and other specialties and specific diagnostic procedures. The students visited X-ray department and Pathological lab. Labour room: Only the female students were allowed to this room. The students were shown the KMC(Kangaroo mother care) room where a proper care is given to the newborn baby and tought how baby should be kept between the mother's breast and constant skin to skin contact. Various equipments used were also shown-**Episiotomy Tray** which includes Inj. Xylocaine 2%, Artery foeceps, allis forceps, Sponge holding forceps, toothed forceps, thumb forceps, kidney tray, gauze pieces, cotton swabs, antiseptic solution, gloves. PPIUCD Tray which includes PPIUCD insertion forceps, Sims Speculum, sponge holding forceps, Cu IUCD 380A IN sterile pack, Cu IUCD 375A in sterile pack, Cotton swab, Betadine Solution.