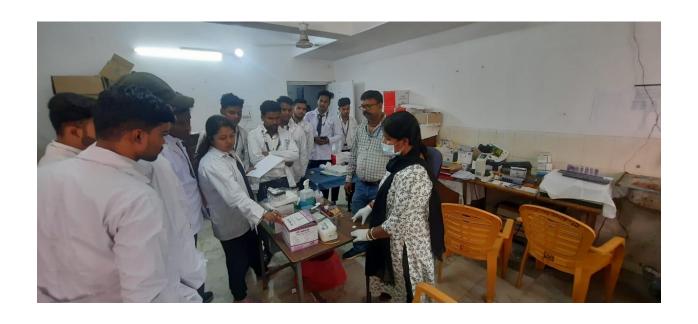

### **Photographs:**

**DETAILS:** The students of School of Pharmacy visited the Community Health Centre, Gamharia, Jamshedpur on 18th October 2022. Students with their Class coordinator Miss Rashmi Tirkey, Mr Sumanta Sen, Associate Professor and attendant Pradeep Mandal left for the Hospital visit at 11:00 AM from campus with University transport system. Hospital visits are mandatory to understand the role of Patient Relation Associate and functioning of the hospital. A community health center is a not-for-profit, consumer directed healthcare organization that provides access to high quality, affordable, and comprehensive primary and preventive medical, dental, and mental health care. A community pharmacy is a healthcare facility that is able to provide pharmacy services to people in a local area. Students also understand how Hospital pharmacists coordinate post-discharge care to prevent adverse events. At discharge, pharmacists ensure there is an accurate and updated medication list communicated with patients and their providers. The students also observe how patients are counseled and how prescription is handled by the pharmacists and also how medicines are distributed. Students instructed to submit a report about the experience of visit. Diagnostic Activity: It includes the inpatient services involving medical, surgical and other specialties and specific diagnostic procedures. The students visited X-ray department and Pathological lab. Labour room: Only the female students were allowed to this room. The students were shown the KMC(Kangaroo mother care) room where a proper care is given to the newborn baby and tought how baby should be kept between the mother's breast and constant skin to skin contact. Various equipments used were also shown-**Episiotomy Tray** which includes Inj. Xylocaine 2%, Artery foeceps, allis forceps, Sponge holding forceps, toothed forceps, thumb forceps, kidney tray, gauze pieces, cotton swabs, antiseptic solution, gloves. PPIUCD Tray which includes PPIUCD insertion forceps, Sims Speculum, sponge holding forceps, Cu IUCD 380A IN sterile pack, Cu IUCD 375A in sterile pack, Cotton swab, Betadine Solution.