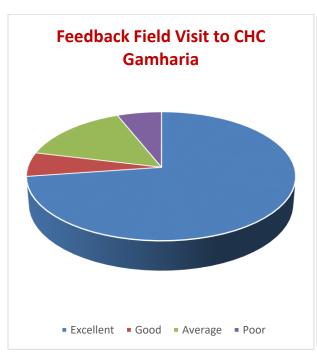

and constant skin to skin contact. Various equipments used were also shown-**Episiotomy Tray** which includes Inj. Xylocaine 2%, Artery foeceps, allis forceps, Sponge holding forceps, toothed forceps, thumb forceps, kidney tray, gauze pieces, cotton swabs, antiseptic solution, gloves. PPIUCD Tray which includes PPIUCD insertion forceps, Sims Speculum, sponge holding forceps, Cu IUCD 380A IN sterile pack, Cu IUCD 375A in sterile pack, Cotton swab, Betadine Solution.

**TAKEAWAY (OUTCOMES):** Students could understand various hospital policies, values of visiting hours, patient counselling, prescription handling, idea about various areas like registration, outpatient dispensing, dressing, ambulance service etc.

#### **Poster:**



### **Photographs:**



















#### **FEEDBACK**







#### **SCHOOL OF PHARMACY**

#### **Event Registration cum Attendance Form**

Name of the Event: 1 field visit to CHC Gamharaia

Date of the Event: 18.10.2022 to 18.10.2022

| Sl. No. | Name of the Candidate | Candidate       | Attendance |                |                |                |                |                |                       |  |  |
|---------|-----------------------|-----------------|------------|----------------|----------------|----------------|----------------|----------------|-----------------------|--|--|
|         |                       |                 |            | D <sub>2</sub> | D <sub>3</sub> | D <sub>4</sub> | D <sub>5</sub> | D <sub>6</sub> | <b>D</b> <sub>7</sub> |  |  |
| 1       | Anushka Amand         | Anusticand      | A          |