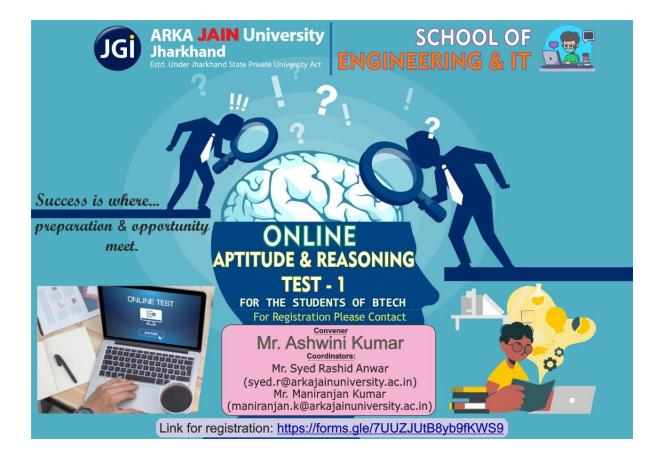

## **Online Reasoning and Aptitude Test-1**

The idea of conducting Online Reasoning and Aptitude Test-1 for the final year students was initiated by Mr. Syed Rashid Anwar and Mr. Maniranjan Kumar, and was well received among the students. The aim of this event was to create an ambience where students can participate and feel the situations and challenges related to Competitive Exam Preparation and for job interview. It was also aimed at finding out the strengths and weakness of an individual. The Test constituted a series of various aspects such as Series & Sequence, Profit & loss, etc. The students got a taste of what and how a competitive Test is to be faced and all the technical aspects of it.

The idea behind this event is to constantly and continuously groom the students and make them confident and ready for the competitions and interview.

Venue and Participants:-

An Online Reasoning and Aptitude Test was organized and successfully conducted for B.Tech and Poly final year students. The primary aim of this event was to prepare the students for placements and competitive exams. A total of 182 students from various Engineering Streams (ME, EEE, CE, CSE) had registered out of which 88 students successfully attended the test. 20 Questions of basic and intermediary level were given and students were equally efficient to solve them.

## **Event Poster**