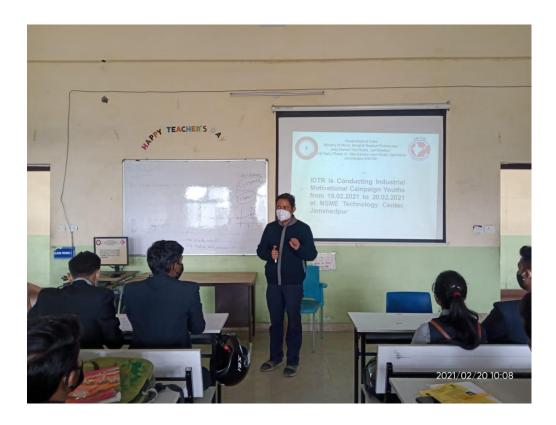

## Two Days Industrial Motivational Campaign (IMC)

Indo Danish Tool Room Jamshedpur jointly organised a Two Day Industrial motivational Program under the scheme of Entrepreneurship and Skill Development Programme (**ESDP**). Faculty coordinator from university was assistant professor Mr. Nivedan Mahato department of mechanical engineering. Mr. Ratan Dasgupat Training Manager of IDTR entertains our students regarding the facility and machine available at IDTR. Mr Dasgupta given brief introduction about the advanced software related to mechanical engineering. Approx 08:45 am on 19-02-2021 we have reached and gather with the students at knowledge centre IDTR. Mr. Abhishek Pandey welcomes us and arranged a class room for seminar. Mr. Sumit Kohli from marketing and quality control department has given details about the program later marketing head Mr. Sajal Bhoumik, senior Production manager Mr. P. Swain given lacture on ESDP program and what are the scheme available for student for grow their entrepreneurs talent and about opportunity by government. Second day Mr. Sumit Kohli was lead our students. First we went to conventional machining section where all kind of lath and milling machine have working perfectly. After getting knowledge of conventional machining we move forward to semi automatic milling machine section. Next we went to the CNC section where approx more than 15 laths and milling machine have install in working condition. Here students have seen how CNC milling operation removing material from a workpiece, students have seen one TRL product how machining the job in live. they got much knowledge from this section. next we moved to the PRODUCTION UNIT of IDTR students have seen a vacuumed heat treatment machine injection moulding machine, Jig Grinding machine all many more machine. This the last section of the Program.