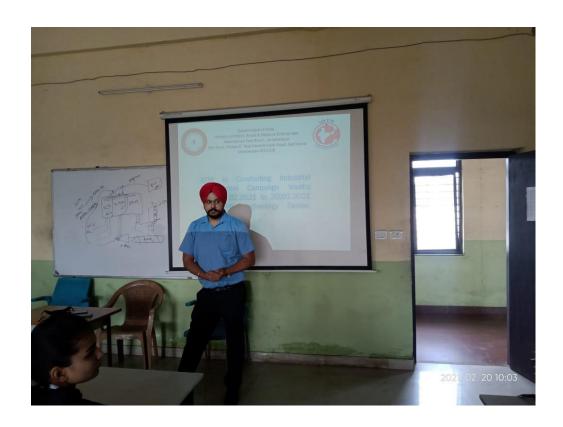

## Two Days Industrial Motivational Campaign (IMC)

Indo Danish Tool Room Jamshedpur jointly organised a Two Day Industrial motivational Program under the scheme of Entrepreneurship and Skill Development Programme (**ESDP**). Faculty coordinator from university was assistant professor Mr. Nivedan Mahato department of mechanical engineering. Mr. Ratan Dasgupat Training Manager of IDTR entertains our students regarding the facility and machine available at IDTR. Mr Dasgupta given brief introduction about the advanced software related to mechanical engineering. Approx 08:45 am on 19-02-2021 we have reached and gather with the students at knowledge centre IDTR. Mr. Abhishek Pandey welcomes us and arranged a class room for seminar. Mr. Sumit Kohli from marketing and quality control department has given details about the program later marketing head Mr. Sajal Bhoumik, senior Production manager Mr. P. Swain given lacture on ESDP program and what are the scheme available for student for grow their entrepreneurs talent and about opportunity by government. Second day Mr. Sumit Kohli was lead our students. First we went to conventional machining section where all kind of lath and milling machine have working perfectly. After getting knowledge of conventional machining we move forward to semi automatic milling machine section. Next we went to the CNC section where approx more than 15 laths and milling machine have install in working condition. Here students have seen how CNC milling operation removing material from a workpiece, students have seen one TRL product how machining the job in live. they got much knowledge from this section. next we moved to the PRODUCTION UNIT of IDTR students have seen a vacuumed heat treatment machine injection moulding machine, Jig Grinding machine all many more machine. This the last section of the Program.