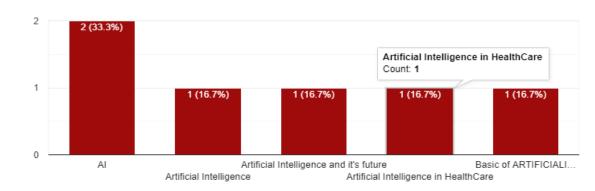

# Webinar Topics Presented by Students:

| SI no | Name                  | Торіс                                                   |  |  |
|-------|-----------------------|---------------------------------------------------------|--|--|
| 1     | Sunny kumar Singh     | Artificial intelligence                                 |  |  |
| 2     | Shubham Gupta         | Artificial Intelligence And it's Evolution              |  |  |
| 3     | SUSHMITA KUMARI       | ARTIFICIAL INTELLIGENCE                                 |  |  |
| 4     | Gaurav Kumar Singh    | Internet Of Things                                      |  |  |
| 5     | Suraj Kumar           | AI - Computer Vision                                    |  |  |
| 6     | GULAM MUSTAFA         | Applications and History of AI                          |  |  |
| 7     | PRIYA KUMARI          | Neural Network                                          |  |  |
| 8     | SHRADDHA SANDIL       | AI and its Evolution                                    |  |  |
| 9     | SUPARNA KUMARI        | Artificial Intelligence in Healthcare                   |  |  |
| 10    | Rakesh Kumar singh    | AI                                                      |  |  |
| 11    | PUJA SIKDER           | Daily Use Of Artificial Intelligence and it's Future    |  |  |
| 12    | ANANYA SAMANTA        | Daily Use Of Artificial Intelligence And It's<br>Future |  |  |
| 13    | Kawaljeet Singh Walia | Future with AI                                          |  |  |

#### Feedback – Report: