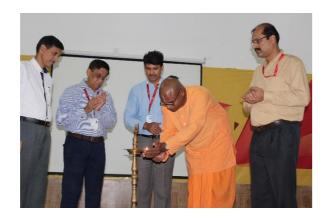

#### ➤ WELCOME PHASE

To mark the beginning of the academic year and Induction Program, Dr. S. S. Razi, the Vice-Chancellor, inaugurated the program. He emphasized the importance of core values i.e. dedication, discipline. He also emphasized the importance of exceling the knowledge of Computer Science and Information Technology into application for the betterment of the society. Having given the warm welcome to the students, he appealed the students to utilize maximum resources at the most of their capacity for academic enhancement. The inauguration function ended up with the vote of thanks by Prof. Arvind Kumar Pandey.