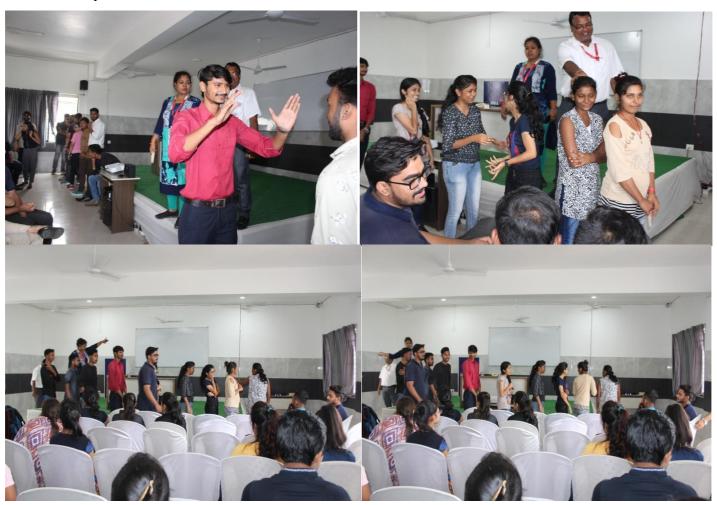

#### MESSAGE PASS ON

The object of the game – **Message Pass On**is to pass on a message from one person to the other via several others. The game started with the Broken Telephone game rules, and then move on to some examples of humorous phrases that can be used to make the game funnier.

As per the rule of the game, there should be at least five people, preferable 10 plus people. The more people involved, the better, because the message is passed around is likely to become much distorted and even funnier.

In this event, fresher students participated, enjoyed and interacted with faculty members and their senior students and their performance was very interesting & funny.