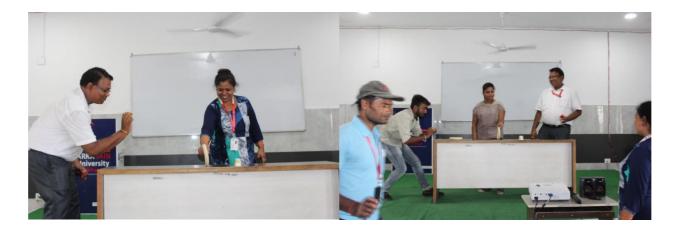

#### > SET & HIT THE TARGET

On the 3<sup>rd</sup>day of the Induction program, after the workshop on Enhancing Personal Effectiveness, a game activity "Set & Hit the Target" was conducted in the Auditorium.

This activity was modified to suit players with varying abilities. By choosing a suitably sized target, rolling speed and distance from the target all players can be accommodated. Roll more than one target ball. Propel a stationary object with a high degree of accuracy towards a specific, stationary target.

In this game, a student was given a chance to try to hit a target with a table tennis ball (Ping Pong ball) as many times as you can in 30 seconds. Every time the ball hits the target, the player gets a point. All the freshers were encouraged to participate in the game. They enjoyed a lot and interacted with faculty members and their senior students. Event successfully coordinated by senior students.