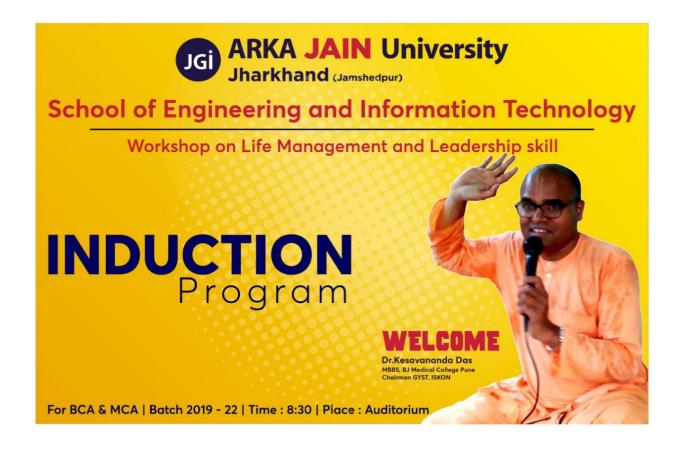

#### ➤ MOTIVATIONAL SPEECH - LIFE MANAGEMENT & LEADERSHIP SKILL

Life is about the productivity and effectiveness of our effort. It's not about the worry and fear that is only the state of mind which can be influenced. These inspiring statements has been given by Motivational Speaker Dr.Keshwananada Das, ISKON, Ranchi. He took a wonderful session on Life Management and Leadership Skills in our University Auditorium for our students. This session gave different mindset and positivity to student. It has been organized by Mr. Arvind Kumar Pandey and Mr. Paras Nath Mishra.