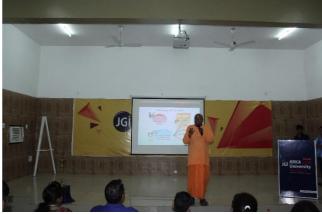

#### ➤ MOTIVATIONAL SPEECH - LIFE MANAGEMENT & LEADERSHIP SKILL

Life is about the productivity and effectiveness of our effort. It's not about the worry and fear that is only the state of mind which can be influenced. These inspiring statements has been given by Motivational Speaker Dr.Keshwananada Das, ISKON, Ranchi. He took a wonderful session on Life Management and Leadership Skills in our University Auditorium for our students. This session gave different mindset and positivity to student. It has been organized by Mr. Arvind Kumar Pandey and Mr. Paras Nath Mishra.