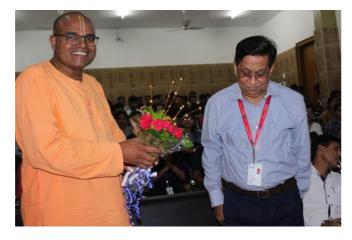

#### > INAUGURAL FUNCTION

The induction program was commenced by welcoming the students of BCA and MCA by the departmental head, Mr. Arvind Kumar Pandey on 5<sup>th</sup> August 2019. The students were addressed the Vice-Chancellor of the University Dr. S. S. Razi. The students were also addressed by Dr. Angad Tiwary, Dean, School of Commerce & Management.

#### ➤ WELCOME PHASE

To mark the beginning of the academic year and Induction Program, Dr. S. S. Razi, the Vice-Chancellor, inaugurated the program. He emphasized the importance of core values i.e. dedication, discipline. He also emphasized the importance of exceling the knowledge of Computer Science and Information Technology into application for the betterment of the society. Having given the warm welcome to the students, he appealed the students to utilize maximum resources at the most of their capacity for academic enhancement. The inauguration function ended up with the vote of thanks by Prof. Arvind Kumar Pandey.