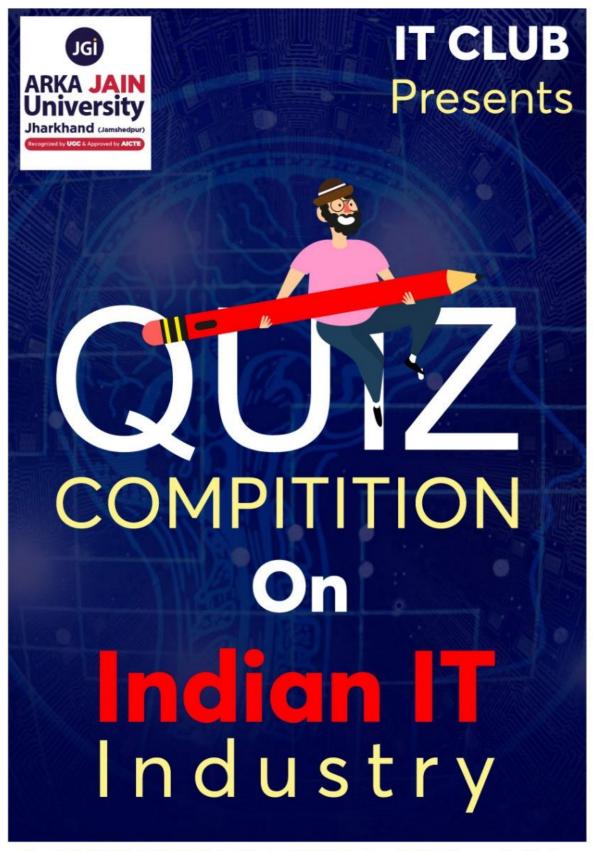

## > ACTIVITY - QUIZ COMPETITION ON INDIAN IT INDUSTRY

On the 4th day of the Induction program, after the motivational session, a Quiz Competition on Indian IT Industry was organized.

The Event was planned in such a manner that students could get a good exposure to the Indian IT industry. Almost every student was encouraged to participate in the Quiz. The winner pair of students were awarded.