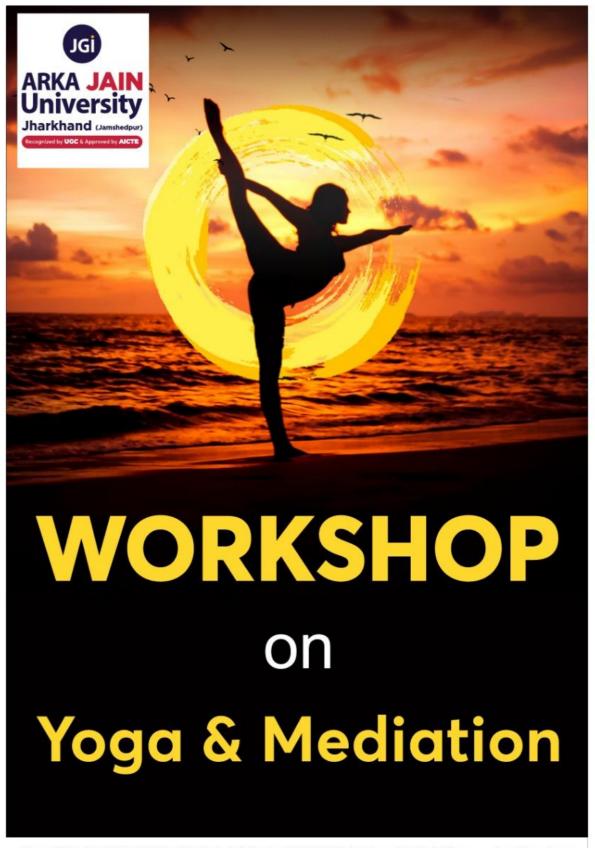

#### WORKSHOP ON YOGA AND MEDITATION

On the 4<sup>th</sup> day of the Induction program, a workshop on Yoga and Meditation was organized for the students of BCA/MCA at University Auditorium on 8th August, 2019. It is said that practicing yoga helps in controlling an individual's mind, body and soul. It brings together physical and mental disciplines to achieve a peaceful body and mind. It helps manage stress and anxiety and keeps you relaxing. This session was taken by Mr. Sapan and Mr. Jeetu along with their team of five students. They had shown different forms of yoga and taught the method for practicing them.