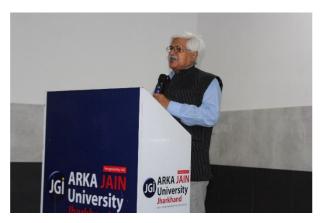

#### ➤ WELCOME PHASE

To mark the beginning of the academic year and Induction Program, Dr. S. S. Razi, the Vice-Chancellor, inaugurated the program. He emphasized the importance of core values i.e. dedication, discipline. He also emphasized the importance of exceling the knowledge of Computer Science and Information Technology into application for the betterment of the society. Having given the warm welcome to the students, he appealed the students to utilize maximum resources at the most of their capacity for academic enhancement. The inauguration function ended up with the vote of thanks by Prof. Arvind Kumar Pandey.