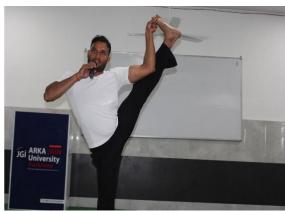

#### WORKSHOP ON YOGA AND MEDITATION

On the 4<sup>th</sup> day of the Induction program, a workshop on Yoga and Meditation was organized for the students of BCA/MCA at University Auditorium on 8th August, 2019. It is said that practicing yoga helps in controlling an individual's mind, body and soul. It brings together physical and mental disciplines to achieve a peaceful body and mind. It helps manage stress and anxiety and keeps you relaxing. This session was taken by Mr. Sapan and Mr. Jeetu along with their team of five students. They had shown different forms of yoga and taught the method for practicing them.