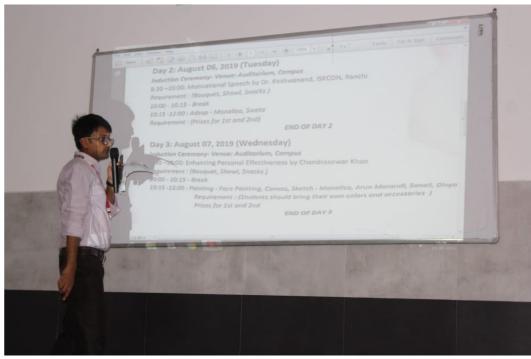

#### Schedule of the Induction Program

The schedule of the Induction program was discussed by Mr. Akash Bhagat. He explained the details of the events to be conducted on daily basis. Mr. Arvind Pandey explained the need of Induction/Orientation program when students have to adapt to transition from school to university life.