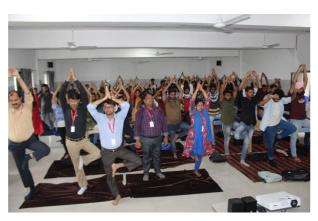

#### WORKSHOP ON YOGA AND MEDITATION

On the 4<sup>th</sup> day of the Induction program, a workshop on Yoga and Meditation was organized for the students of BCA/MCA at University Auditorium on 8th August, 2019. It is said that practicing yoga helps in controlling an individual's mind, body and soul. It brings together physical and mental disciplines to achieve a peaceful body and mind. It helps manage stress and anxiety and keeps you relaxing. This session was taken by Mr. Sapan and Mr. Jeetu along with their team of five students. They had shown different forms of yoga and taught the method for practicing them.