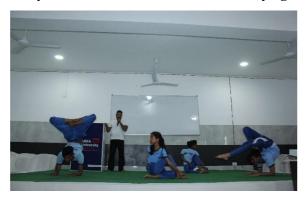

#### WORKSHOP ON YOGA AND MEDITATION

On the 4<sup>th</sup> day of the Induction program, a workshop on Yoga and Meditation was organized for the students of BCA/MCA at University Auditorium on 8th August, 2019. It is said that practicing yoga helps in controlling an individual's mind, body and soul. It brings together physical and mental disciplines to achieve a peaceful body and mind. It helps manage stress and anxiety and keeps you relaxing. This session was taken by Mr. Sapan and Mr. Jeetu along with their team of five students. They had shown different forms of yoga and taught the method for practicing them.