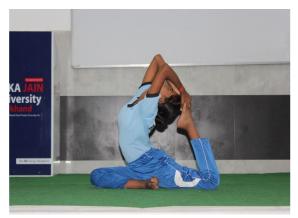

#### WORKSHOP ON YOGA AND MEDITATION

On the 4<sup>th</sup> day of the Induction program, a workshop on Yoga and Meditation was organized for the students of BCA/MCA at University Auditorium on 8th August, 2019. It is said that practicing yoga helps in controlling an individual's mind, body and soul. It brings together physical and mental disciplines to achieve a peaceful body and mind. It helps manage stress and anxiety and keeps you relaxing. This session was taken by Mr. Sapan and Mr. Jeetu along with their team of five students. They had shown different forms of yoga and taught the method for practicing them.