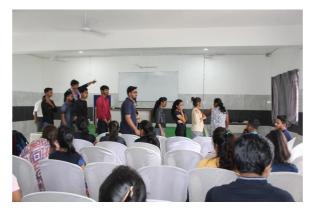

#### > ENHANCING PERSONAL EFFECTIVENESS

On the 3<sup>rd</sup> day of the Induction Program, a workshop on Enhancing Personal Effectiveness was organized for the students of BCA/MCA at University Auditorium on 7th August, 2019. The workshop was conducted by motivational speaker Mr. Chandreshwar Khan. The speaker emphasized on improving personal skill though regular practice. The session was based on skill improvement, dealing with obstacles, personal ethics and mental peace. Mr. Chandreshwar Khan debated his own experience in different organizations he worked and discussed various case studies during his session.

# ENHANCING PERSONAL EFFECTIVENESS

Chandreshwar Khan

Motivational speaker

For BCA & MCA 2019-22 Batch| Date 7.08.19 | Time 8:30 | Place : Auditorium

For BCA & MCA 2019-22 Batch| Date 08.08.19 | Time 8:30 | Place : Auditorium