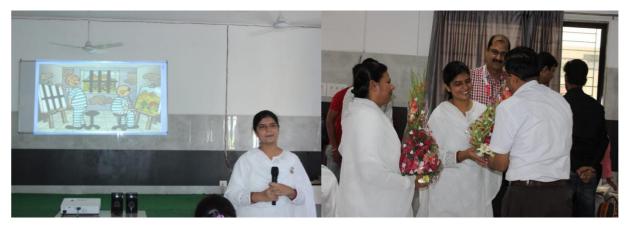

## > POWER OF POSITIVE THINKING

On the 5<sup>th</sup> day of the Induction program, a session on Power of Positive Thinking was organized for the students of BCA/MCA at University Auditorium on 9th August, 2019. "You become what you think about ", well said proven statement given by a great scholar vic Johnson and this concept has been conceptualize in the session by Behan Poonam Pandey from well-known spiritual institute Bramha Kumari. She explained the power of Positive thinking and way to attract positive wave in our life. Poonam Pandey also explained the power of meditation and its impact on life.

#### > MUSICAL CHAIR

On the 5th day of the Induction program, after the session on Power of Positive Thinking, an activity "Musical Chair" was conducted for the students.

In this event fresher students participated, enjoyed and interacted with faculty members and their senior students. All the first year students participated in this game and their performance was very interesting & funny.