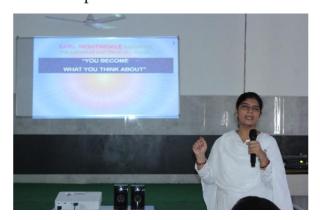

## > POWER OF POSITIVE THINKING

On the 5<sup>th</sup> day of the Induction program, a session on Power of Positive Thinking was organized for the students of BCA/MCA at University Auditorium on 9th August, 2019. "You become what you think about ", well said proven statement given by a great scholar vic Johnson and this concept has been conceptualize in the session by Behan Poonam Pandey from well-known spiritual institute Bramha Kumari. She explained the power of Positive thinking and way to attract positive wave in our life. Poonam Pandey also explained the power of meditation and its impact on life.