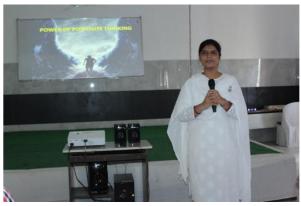

## > POWER OF POSITIVE THINKING

On the 5<sup>th</sup> day of the Induction program, a session on Power of Positive Thinking was organized for the students of BCA/MCA at University Auditorium on 9th August, 2019. "You become what you think about ", well said proven statement given by a great scholar vic Johnson and this concept has been conceptualize in the session by Behan Poonam Pandey from well-known spiritual institute Bramha Kumari. She explained the power of Positive thinking and way to attract positive wave in our life. Poonam Pandey also explained the power of meditation and its impact on life.