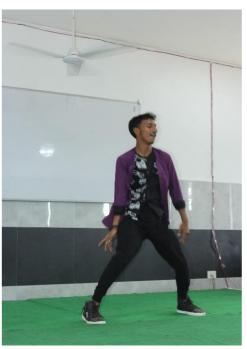

#### > TALENT SHOW - CULTURAL ACTIVITY BY SENIORS AND JUNIORS

On the 6<sup>th</sup> day of the Induction program, a **Talent Show – Cultural Activity by Seniors and Juniors** was organized for the students of BCA/MCA at University Auditorium on 10th August, 2019. Students participated in different categories and performed in the area of singing, dancing, acting, playing an instrument, or other activities to showcase skills.

All the fresher's were encouraged to participate in the events along with their seniors. This was also a good ice-breaking session for the juniors. They enjoyed a lot and interacted with faculty members and their seniors. This event was successfully coordinated by senior students.