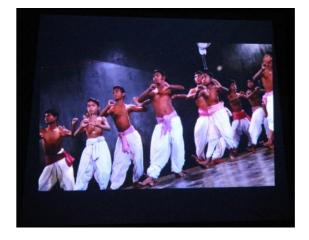

#### ➤ THE SARAIKELA CHHOU - A FORM OF PERFORMING ARTS

On the 7<sup>th</sup> day of the Induction program, after the session of Art of Living by Yes Plus, a documentary on "The Seraikella Chhou – A Form of Performing Arts" was screened in the Auditorium. Chhou dance is a semi classical Indian dance with martial, tribal and folk traditions, with origins in eastern India. It is found in three styles named after the location where they are performed, i.e. the Purulia Chhou of Bengal, the Seraikella Chhou of Jharkhand, and the Mayurbhanj Chhou of Odisha. The documentary screened was about the Seraikella Chhou.