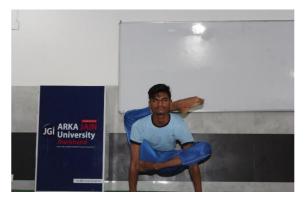

#### WORKSHOP ON YOGA AND MEDITATION

On the 4<sup>th</sup> day of the Induction program, a workshop on Yoga and Meditation was organized for the students of BCA/MCA at University Auditorium on 8th August, 2019. It is said that practicing yoga helps in controlling an individual's mind, body and soul. It brings together physical and mental disciplines to achieve a peaceful body and mind. It helps manage stress and anxiety and keeps you relaxing. This session was taken by Mr. Sapan and Mr. Jeetu along with their team of five students. They had shown different forms of yoga and taught the method for practicing them.