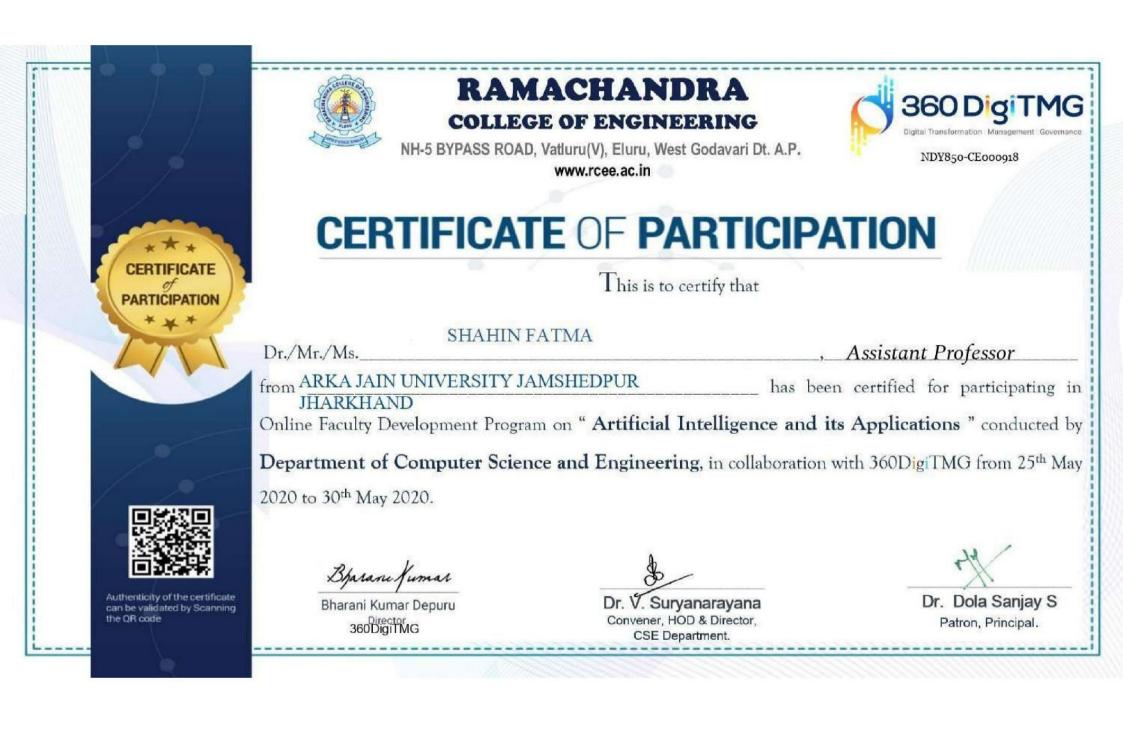

Google Classroom Code: w4undw4

### **CERTIFICATE OF PARTICIPATION**

This is to certify that Mrs Rajkumari Ghosh of ARKA JAIN University

has attended the Online Faculty Development Programme

during 08 -17 May 2020

Maya Salimath G **Programme Director** 



DEPARTMENT OF COMPUTER SCIENCE AND ENGINEERING

# **CERTIFICATE OF PARTICIPATION**

| T    | 1000 100 |         | 1     |
|------|----------|---------|-------|
| lhis | is to    | certify | that_ |

Arka Jain University

participated in the 5-days online FDP on <u>Emerging Trends in Computer</u> Science-An Industrial Approach held on/from <u>24 - 28 June 2020</u>.

Mr.M.Prabu EVENT CO-ORDINATOR Dr.N.Kannan HOD-CSE

**RASHID ANWAR** 

Dr.G.Selvakumar DEAN (E&T)

has

This is system generated certificate. No signature is required









No:ATAL/2019/121094

#### ALL INDIA COUNCIL FOR TECHNICAL EDUCATION Nelson Mandela Marg, Vasant Kunj, New Delhi – 110 070

#### AICTE Training And Learning (ATAL) Academy, Guwahati

### **Certificate**

This to be certified that **SONALI SNEH** participated & completed successfully AICTE Training And Learning (ATAL) Academy FDP on "**Robotics**" from **23-12-2019** to **27-12-2019** at **NIT Jamshedpur**.



Director ATAL Academies





S. No.: FDP24044





# Mahatma Hansraj Faculty Development Centre



A Centre of MHRD, Govt. of India Under Pandit Madan Mohan Malaviya National Mission on Teachers and Teaching (PMMMNMTT)

# Certificate

This is to certify that Prof./Dr./Mr./Ms .....Sonia Riyat from.....Arka Jain University

has participated in Two Week Faculty Development Program