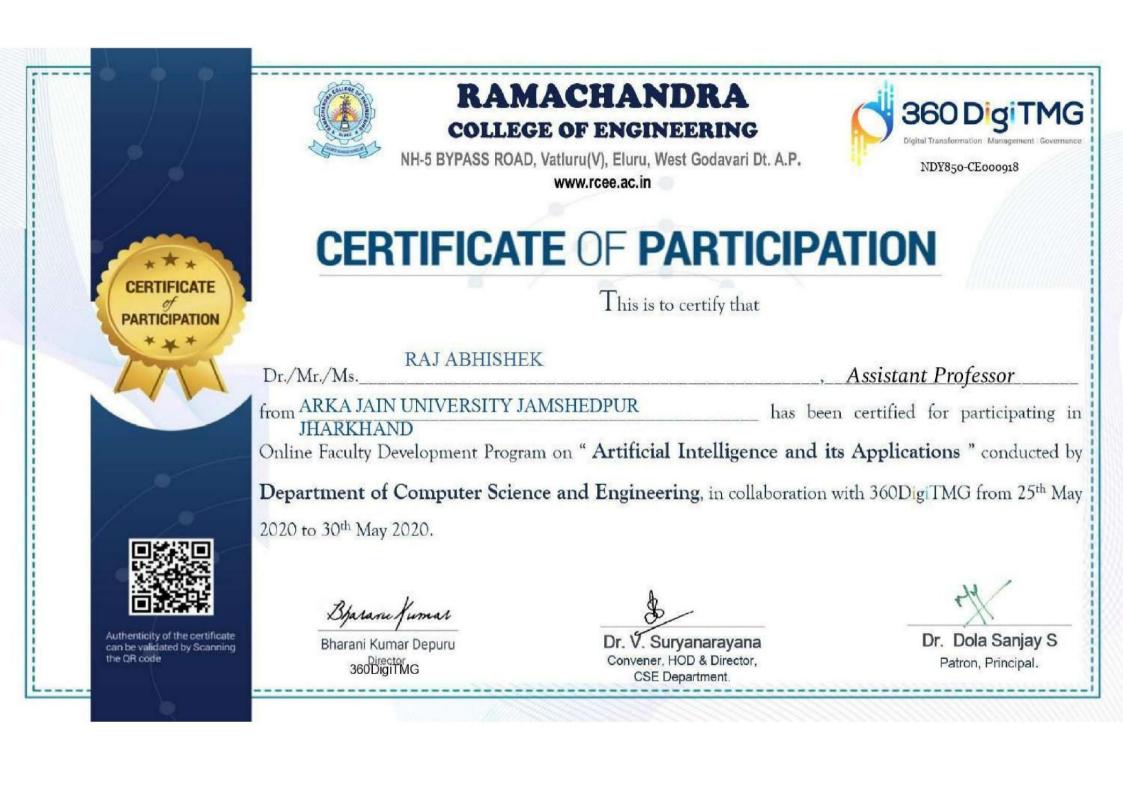

-26 May 2020 and scored 86% in the online MCQ test based on the content shared in 10 live sessions by experts from across the country including the NAAC itself.



Coordinator, IQAC

0.0.0.0.0.0.0

DR. ROHIDAS NITONDE

26/05/2020

DR. BALASAHEB JADHAV Principal 



**ARKA JAIN University, Autonomous Institute** 

Has Participated and Completed "One Week National Level Online Faculty Development Program on "Recent Trends in Mechatronics and Automation" from 30<sup>th</sup> June to 04<sup>th</sup> July, 2020 Jointly Organized by the Department of Mechanical Engineering and Electronics & Telecommunication Engineering, NBN Sinhgad School of Engineering, Ambegaon (Bk) Pune-41.

Prof. D. H. Burande HOD, Mechanical Engg.

Dr. M. M. Jadhav HOD, E&TC Engg.

25 marken

Dr. S. D. Markande Principal



F.No AICTE/FDP-SI/ERO/106/10363



### ALL INDIA COUNCIL FOR TECHNICAL EDUCATION NELSON MANDELA MARG, VASANT KUNJ, NEW DELHI

Certificate of Participation

This is to certify that Prof. Rajeev Kumar Sinha from ARKA JAIN University, Jamshedpur, has participated and successfully completed 3-days "Faculty Development Program for Student Induction (FDP-SI)" during 13 - 15 December, 2019 at Birla Institute of Technology Mesra, Ranchi organized by All India Council for Technical Education(AICTE).

J. WJAL

Dr. Rajneesh Arora Chairman National Coordination Committee for Induction Program

Prof. Rajive Kumar Member Secretary, AICTE

# AAdhyapana



# 5 & 6, 3<sup>rd</sup> Main, 3<sup>rd</sup> Cross, Near Saptagiri Engineering College Chikkbanavara Bangalore-560090

10 days online Faculty Develop