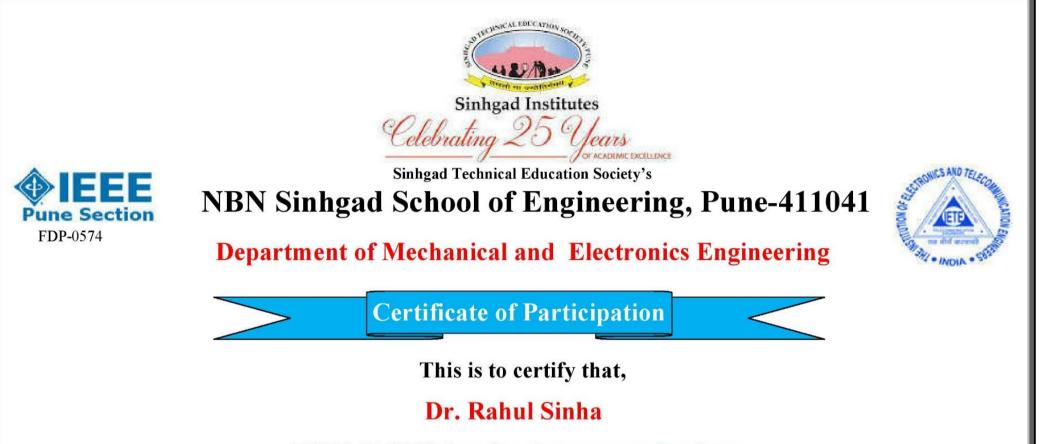

Coordinator, IQAC

0.0.0.0.0.0.0

DR. ROHIDAS NITONDE

26/05/2020

DR. BALASAHEB JADHAV Principal 

**ARKA JAIN University, Autonomous Institute** 

Has Participated and Completed "One Week National Level Online Faculty Development Program on "Recent Trends in Mechatronics and Automation" from 30<sup>th</sup> June to 04<sup>th</sup> July, 2020 Jointly Organized by the Department of Mechanical Engineering and Electronics & Telecommunication Engineering, NBN Sinhgad School of Engineering, Ambegaon (Bk) Pune-41.

Prof. D. H. Burande HOD, Mechanical Engg.

Dr. M. M. Jadhav HOD, E&TC Engg.

25 marken

Dr. S. D. Markande Principal

F.No AICTE/FDP-SI/ERO/106/10363